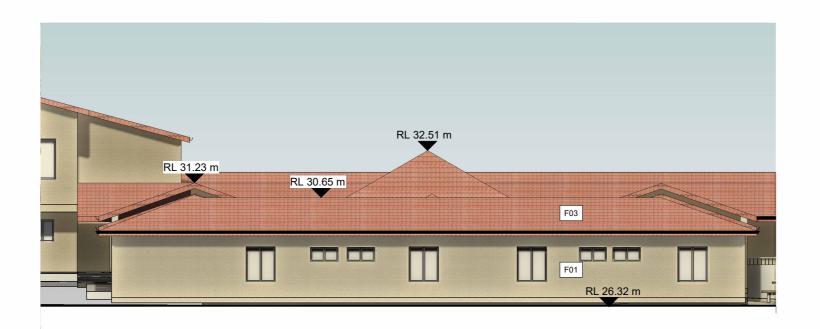

## **NORTH ELEVATION - BUILDING F**

RL 32.51 m RL 31.21 m RL 30.80 m RL 30.65 m F03 F01 RL 26.78 m RL 26.55 m

**SOUTH ELEVATION - BUILDING F** 

1 : 150

| FURFARO                                                                                                                        | COPYRIGHT AND GENERAL NOTES<br>THIS DRAWING AND DESIGN IS SUBJECT TO COPYRIGHT AND SHALL NOT BE COPIED IN WHOLE<br>OR IN PART WITHOUT THE WRITEN PERMISSION OF FURFARO ARCHITECTS. ALL DIMENSIONS<br>TO BE VRRIHED BY BUILDER/CONTRACTOR PRIOR TO COMMENCEMENT OF WORKS. BOUNDARY<br>DIMENSIONS & ALL LEVELS SUBJECT TO CONFIRMATION BY BUILDER. USE FIGURED<br>DIMENSIONS ONLY. DO NOT SCALE FROM PLANS. ALL WORKS TO COMPLY WITH THE RELEVANT                                                                                                                                                                 | REVDATENOTESA23.08.24ISSUED FOR DA SUBMISSIONB20.01.25AMENDED AS PER RFI | STATUS<br>DA SUBMISSION<br>CLIENT                                                              | DRAWING NO.                                              |
|--------------------------------------------------------------------------------------------------------------------------------|-----------------------------------------------------------------------------------------------------------------------------------------------------------------------------------------------------------------------------------------------------------------------------------------------------------------------------------------------------------------------------------------------------------------------------------------------------------------------------------------------------------------------------------------------------------------------------------------------------------------|--------------------------------------------------------------------------|------------------------------------------------------------------------------------------------|----------------------------------------------------------|
| A R C H I T E C T S<br>ABN: 77 645 253 407<br>T 02 9818 1399<br>W furfaroarchitects.com.au<br>E hello@furfaroarchitects.com.au | AUSTRALIAN STANDARDS. ANY DISCREPANCIES ARE TO BE REFERRED TO THE ARCHITECT/<br>DESIGNER PRING TO COMMENCEMENT OF WORK. NO RESPONSIBILIT WILL BE ACCEPTED FOR<br>THE IMPROPER USE OF THIS DRAWING, ARCHITECTURAL DRAWINGS INDICATE DESIGN INTENT<br>ONLY. BUILDER IS TO ENSURE THAT ALL CONSTRUCTION IS IN ACCORDANCE WITH ALL<br>RELEVANT AUSTRALIAN STANDARDS, LEGISLATION, POLICIES, BUILDING CODE OF AUSTRALIA,<br>DEVELOPMENT CONSENT AND ANY OTHER CONCIL OR CERTIFICE'S REQUIREMENTS.<br>DO NOT SCALE DRAWING. VERIFY ALL DIMENSIONS ON SITE. REPORT<br>ANY DISCREPENCIES IN DOCUMENTATION TO ARCHITECT. | C 09.05.25 AMENDED AS PER RFI                                            | AL SADIQ COLLEGE PROJECT EDUCATIONAL ESTABLISHMENT ADDRESS 83 JOCELYN STREET, CHESTER HILL NSW | DRAWING TITLE<br>BUILDING F ELEVATIONS<br>DRAWN BY<br>EM |