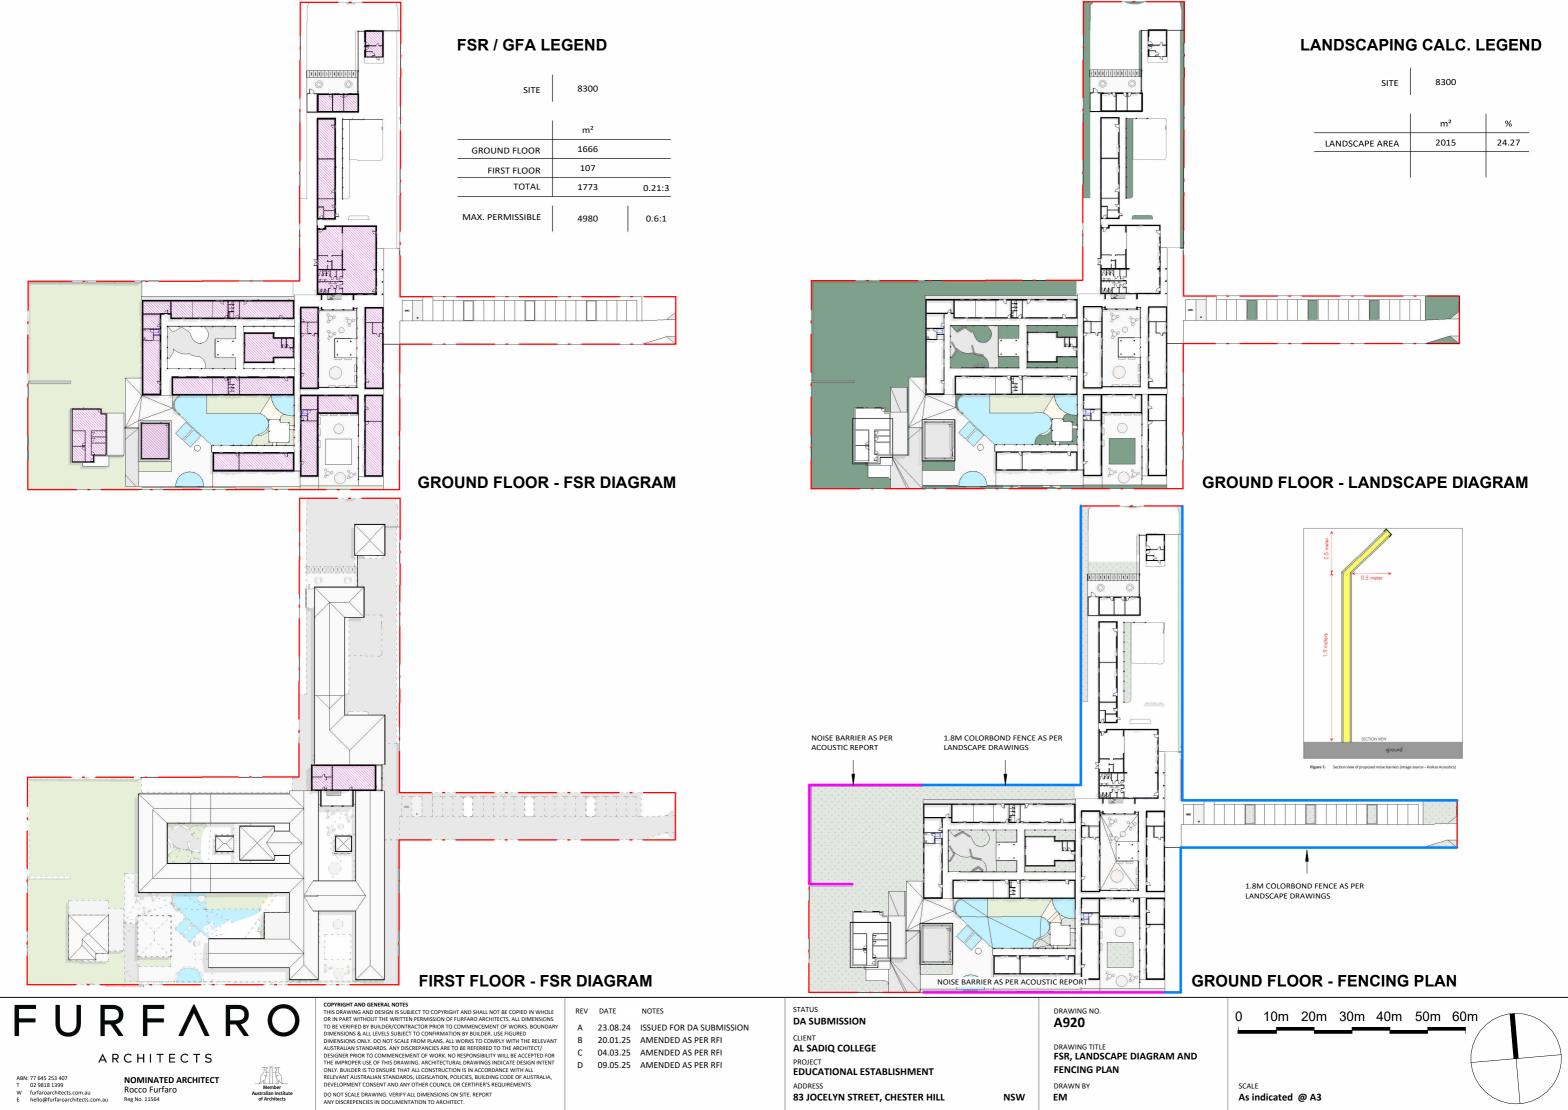

### COMPLIANCE - PRIMARY CONTROLS COUNCIL: CANTERBURY-BANKSTOWN COUNCIL ZONING: R2 - EDUCATIONAL ESTABLISHMENTS ITEM

| ITEM                |              | PROPOSED                                 | STANDARD / CONTROL          | COMPLIANCE |
|---------------------|--------------|------------------------------------------|-----------------------------|------------|
| SITE AREA           |              | 8300 m <sup>2</sup>                      |                             |            |
| MAX BUILDING HEIGHT |              | N/A No changes to the Existing Structure | 9 m                         | YES        |
| SETBACKS            |              |                                          |                             |            |
|                     | FRONT        | N/A No changes to Existing Setback       | 9 m                         | YES        |
| -                   | REAR         | N/A No changes to Existing Setback       | 5 m                         | YES        |
| -                   | SIDE SETBACK | N/A No changes to Existing Setback       | 5 m                         | YES        |
| FSR / GFA           |              |                                          |                             |            |
|                     | GROUND       | 1694 m <sup>2</sup>                      |                             |            |
|                     | FIRST        | 107 m <sup>2</sup>                       |                             |            |
|                     | TOTAL        | 1801 m <sup>2</sup> / 0.21:6             | 4980 m <sup>2</sup> / 0.6:1 | YES        |
| PLAY AREA GFA       |              |                                          |                             |            |
|                     |              | 3195 m <sup>2</sup>                      | 2736 m <sup>2</sup>         |            |
| LANDSCAPED AREA     |              |                                          |                             |            |
|                     |              | 2049 m² (24.8%)                          | N/A                         | YES        |