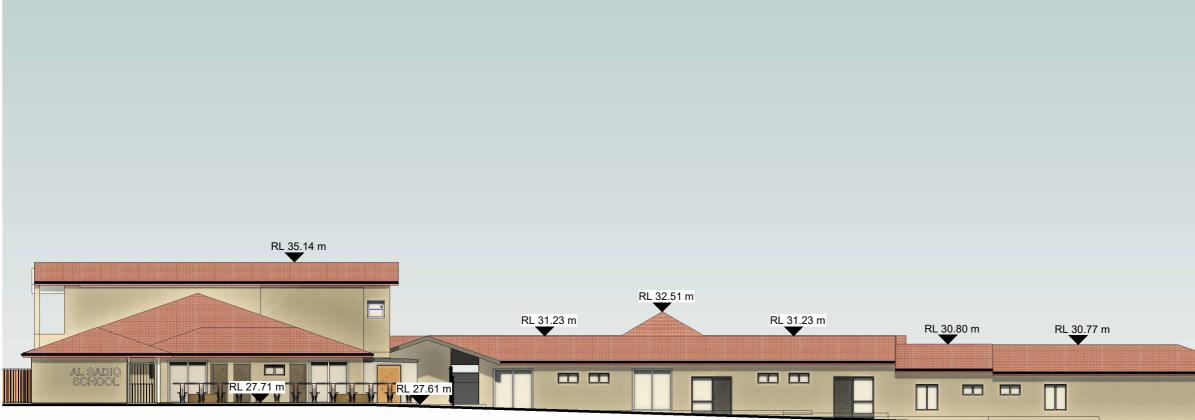

### **NORTH ELEVATION - JOCELYN STREET FRONTAGE**

F3 - EXISTING TILED ROOF

# NORTH ELEVATION - BUILDING D

1:150

RL 35.14 m

NGL