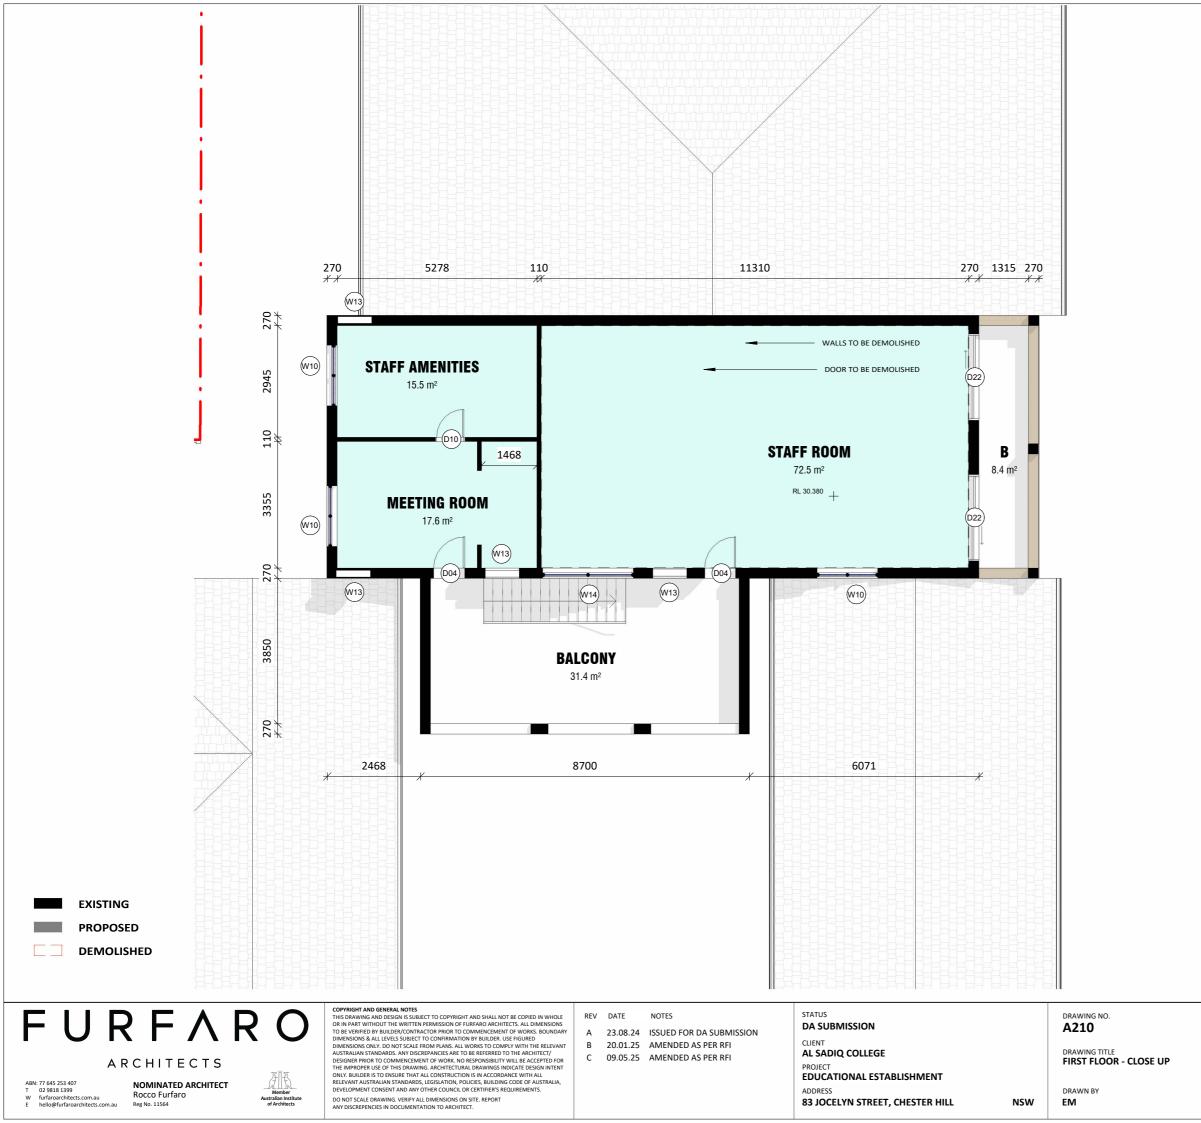

Member Australian Institute of Architects

- 23.08.24 ISSUED FOR DA SUBMISSION А B 20.01.25 AMENDED AS PER RFI
- C 09.05.25 AMENDED AS PER RFI
  - PROJECT

CLIENT

AL SADIQ COLLEGE EDUCATIONAL ESTABLISHMENT ADDRESS 83 JOCELYN STREET, CHESTER HILL NSW A103 DRAWING TITLE EXISTING FIRST FLOOR

DRAWN BY

EM

NOTE: The existing Reduced Levels (RLs) of the existing structure (e.g., roof, slab, etc.) are to be maintained throughout the property, unless otherwise specified.

| 0     | 5m           | 10m | 15m | 20m | 25m | 30m |  |
|-------|--------------|-----|-----|-----|-----|-----|--|
| SCALI | E<br>500 @ A | 2   |     |     |     |     |  |

## **GFA - PLAY AREA**

TOTAL

GROUND FLOOR

MIN. PERMISSABLE

PLAY AREAS

| TYPE            | Number | MIX | Level       | Area                |
|-----------------|--------|-----|-------------|---------------------|
| B1 GROUND       |        |     |             |                     |
|                 |        |     |             |                     |
| AC              | C91    |     | B1 GROUND   | 7.5 m²              |
| Admin           | C52    |     | B1 GROUND   | 12.5 m <sup>2</sup> |
| Creative Arts   | C22    |     | B1 GROUND   | 76.0 m <sup>2</sup> |
| F.WC & CR       | C82    |     | B1 GROUND   | 8.9 m²              |
| GLS 1           | C102   |     | B1 GROUND   | 67.9 m²             |
| GLS 2           | C81    |     | B1 GROUND   | 46.8 m²             |
| GLS 3           | C76    |     | B1 GROUND   | 46.5 m <sup>2</sup> |
| GLS 4           | C12    |     | B1 GROUND   | 64.3 m²             |
| GLS 5           | C14    |     | B1 GROUND   | 67.4 m²             |
| GLS 6           | C17    |     | B1 GROUND   | 64.6 m²             |
| GLS 7           | C16    |     | B1 GROUND   | 65.3 m²             |
| GLS 8           | C15    |     | B1 GROUND   | 63.6 m²             |
| GLS 9           | C2     |     | B1 GROUND   | 65.1 m²             |
| GLS 10          | C1     |     | B1 GROUND   | 63.7 m²             |
| GLS 11          | C34    |     | B1 GROUND   | 64.2 m²             |
| GLS 12          | C28    |     | B1 GROUND   | 64.0 m²             |
| GLS 13          | C30    |     | B1 GROUND   | 64.0 m²             |
| HALL            | C40    |     | B1 GROUND   | 155.9 m²            |
| Kitchen         | C41    |     | B1 GROUND   | 69.3 m²             |
| Library         | C24    |     | B1 GROUND   | 46.1 m <sup>2</sup> |
| M.WC & CR       | C83    |     | B1 GROUND   | 11.4 m <sup>2</sup> |
| MPS             | C3     |     | B1 GROUND   | 16.5 m <sup>2</sup> |
| Music           | C88    |     | B1 GROUND   | 29.8 m <sup>2</sup> |
| Office 1        | C101   |     | B1 GROUND   | 17.2 m <sup>2</sup> |
| Office 2        | C100   |     | B1 GROUND   | 16.8 m <sup>2</sup> |
| Office 3        | C7     |     | B1 GROUND   | 16.9 m²             |
| Office 4        | C20    |     | B1 GROUND   | 17.1 m²             |
| Office 5        | C21    |     | B1 GROUND   | 16.2 m <sup>2</sup> |
| Rcptn           | C51    |     | B1 GROUND   | 17.0 m <sup>2</sup> |
| Sick B          | C50    |     | B1 GROUND   | 10.2 m <sup>2</sup> |
| Store 2         | C84    |     | B1 GROUND   | 11.9 m²             |
| Store 4         | C19    |     | B1 GROUND   | 24.0 m <sup>2</sup> |
| Support         | C36    |     | B1 GROUND   | 30.1 m <sup>2</sup> |
| WASTE           | C99    |     | B1 GROUND   | 14.0 m <sup>2</sup> |
| wc              | C89    |     | B1 GROUND   | 2.4 m <sup>2</sup>  |
| FIRST FLOOR     |        |     |             |                     |
| В               | C75    |     | FIRST FLOOR | 8.4 m <sup>2</sup>  |
| BALCONY         | C74    |     | FIRST FLOOR | 31.4 m <sup>2</sup> |
| MEETING ROOM    | C66    |     | FIRST FLOOR | 17.6 m <sup>2</sup> |
| STAFF AMENITIES | C67    |     | FIRST FLOOR | 15.5 m <sup>2</sup> |
| STAFF ROOM      | C86    |     | FIRST FLOOR | 72.5 m <sup>2</sup> |