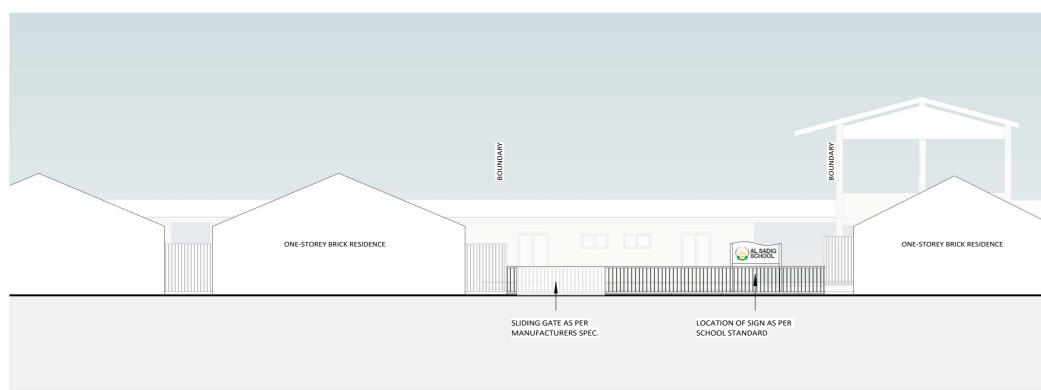

## **NOTIFICATION - NORTH ELEVATION - JOCELYN STREET FRONTAGE**

1 : 150

### **NOTIFICTION - EAST ELEVATION - CHESTERHILL ROAD**

1 : 150

COPYRIGHT AND GENERAL NOTES THIS DRAWING AND DESIGN IS SUBJECT TO COPYRIGHT AND SHALL NOT BE COPIED IN WHOLE OR IN PART WITHOUT THE WRITTEN PERMISSION OF FURARO ARCHITECTS. ALL DIMENSIONS TO BE VERIFIED BY BUILDER/CONTRACTOR PRIOR TO COMMENCEMENT OF WORKS. BOUNDARY DIMENSIONS & ALL LEVELS SUBJECT TO CONFIRMATION BY BUILDER. USE FIGURED DIMENSIONS ONLY. DO NOT SCALL FROM PLANS. ALL WORKS TO COMPLY WITH THE RELEVANT AUSTRALIAN STANDARDS. ANY DISCREPANCIES ARE TO BE REFERRED TO THE ARCHITECT/ DESIGNER PRIOR TO COMMENCEMENT OF WORK. NO RESPONSIBILITY WILL BE ACCEPTED FOR THE IMPROPER USE OF THIS DRAWING, ARCHITECTURAL DRAWINGS INDICATE DESIGN INTENT ONLY, BUILDER IS TO ENSURE THAT ALL CONSTRUCTION IS IN ACCORDANCE WITH ALL RELEVANT AUSTRALIAN STANDARDS, LEGISLATION, POLICIES, BUILDING CODE OF AUSTRALIA, DEVELOPMENT CONSENT AND ANY OTHER COUNCIL OR CERTIFIER'S REQUIREMENTS. DO NOT SCALE FRAWING: KINE REPORT DO NOT SCALE DRAWING. VERIFY ALL DIMENSIONS ON SITE. REPORT ANY DISCREPENCIES IN DOCUMENTATION TO ARCHITECT.