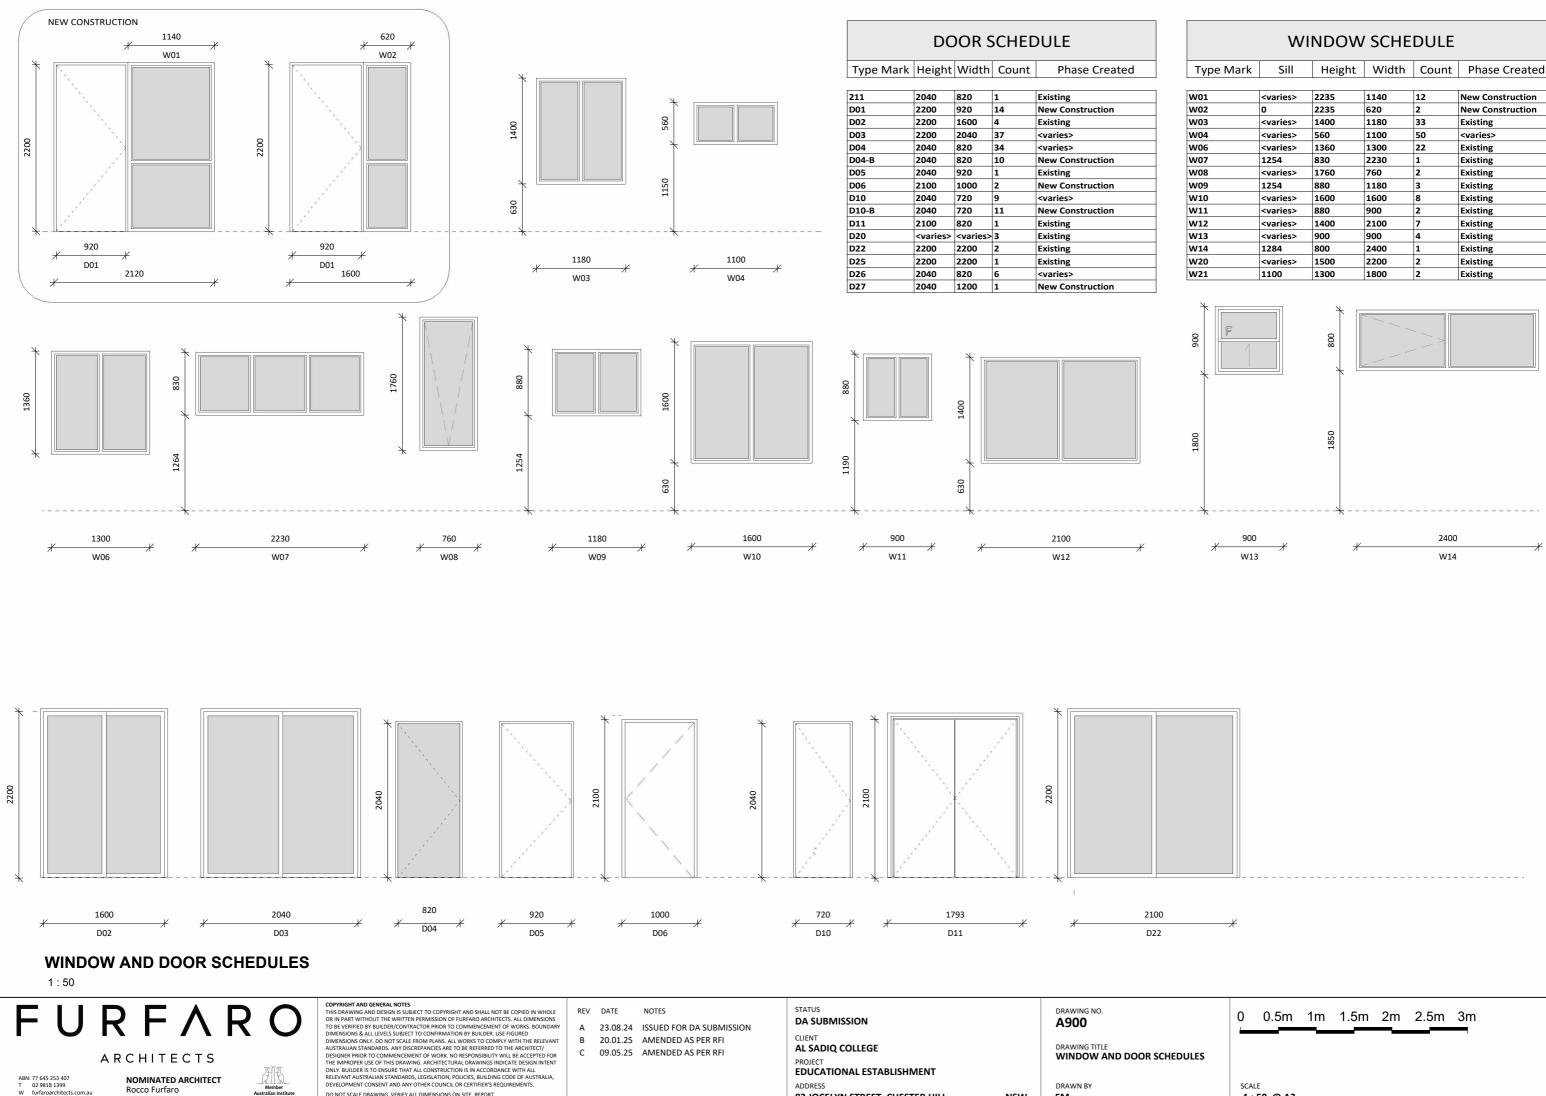

| WINDOW SCHEDULE |                   |        |       |       |                   |  |  |
|-----------------|-------------------|--------|-------|-------|-------------------|--|--|
| Type Mark       | Sill              | Height | Width | Count | Phase Created     |  |  |
|                 |                   | •      |       |       |                   |  |  |
| W01             | <varies></varies> | 2235   | 1140  | 12    | New Construction  |  |  |
| W02             | 0                 | 2235   | 620   | 2     | New Construction  |  |  |
| W03             | <varies></varies> | 1400   | 1180  | 33    | Existing          |  |  |
| W04             | <varies></varies> | 560    | 1100  | 50    | <varies></varies> |  |  |
| W06             | <varies></varies> | 1360   | 1300  | 22    | Existing          |  |  |
| W07             | 1254              | 830    | 2230  | 1     | Existing          |  |  |
| W08             | <varies></varies> | 1760   | 760   | 2     | Existing          |  |  |
| W09             | 1254              | 880    | 1180  | 3     | Existing          |  |  |
| W10             | <varies></varies> | 1600   | 1600  | 8     | Existing          |  |  |
| W11             | <varies></varies> | 880    | 900   | 2     | Existing          |  |  |
| W12             | <varies></varies> | 1400   | 2100  | 7     | Existing          |  |  |
| W13             | <varies></varies> | 900    | 900   | 4     | Existing          |  |  |
| W14             | 1284              | 800    | 2400  | 1     | Existing          |  |  |
| W20             | <varies></varies> | 1500   | 2200  | 2     | Existing          |  |  |
| W21             | 1100              | 1300   | 1800  | 2     | Existing          |  |  |