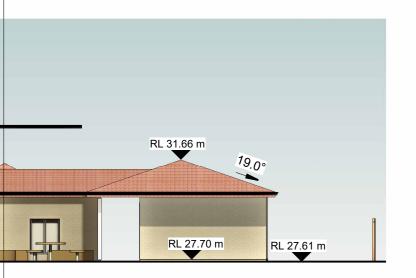

### **NOTIFICATION - EAST ELEVATION 1**

| RL 35.14 m<br>RL 34.11 m |            |  |            |
|--------------------------|------------|--|------------|
|                          |            |  |            |
| RL 33.04 m               |            |  |            |
| RL 31.66 m               |            |  |            |
|                          |            |  |            |
|                          |            |  |            |
| RL 27.68 m               | RL 27.54 m |  | RL 27.54 m |