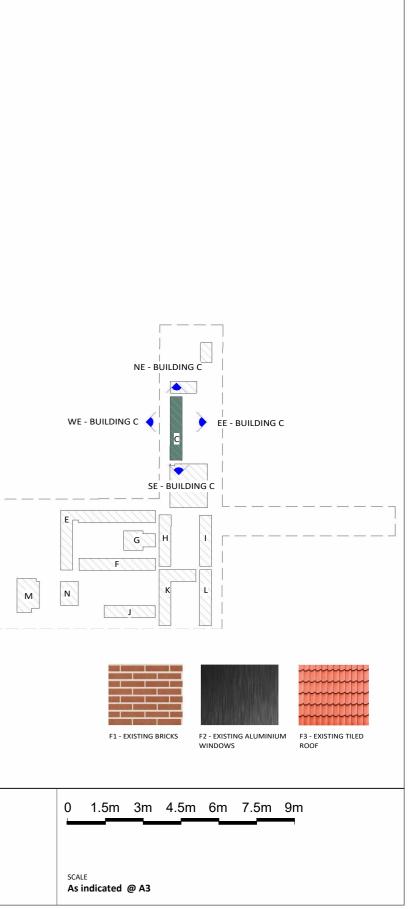

### NORTH ELEVATION - BUILDING C 1:150

EAST ELEVATION - BUILDING C

1 : 150

### SOUTH ELEVATION - BUILDING C

1:150

## WEST ELEVATION - BUILDING C

1:150