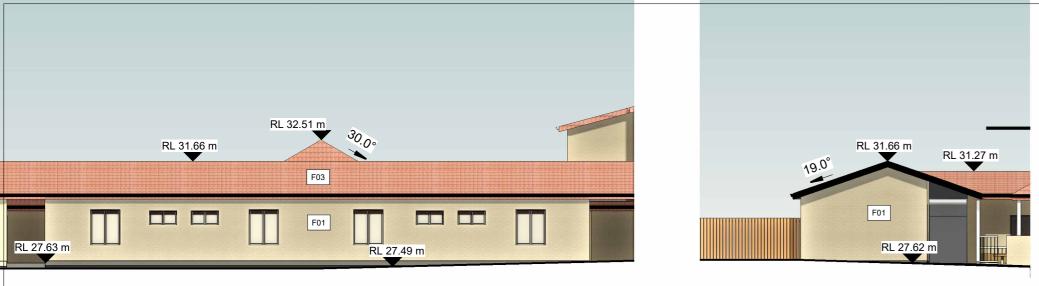

## **NORTH ELEVATION - BUILDING F**

RL 32.51 m RL 31.21 m RL 30.80 m RL 30.65 m F03 F01 RL 26.78 m RL 26.55 m

**SOUTH ELEVATION - BUILDING F** 

1 : 150

| FURFARO                                                                                                                        | COPYRIGHT AND GENERAL NOTES<br>THIS DRAWING AND DESIGN IS SUBJECT TO COPYRIGHT AND SHALL NOT BE COPIED IN WHOLE<br>OR IN PART WITHOUT THE WRITEN PERMISSION OF FURFARO ARCHITECTS. ALL DIMENSIONS<br>TO BE VRRIHED BY BUILDER/CONTRACTOR PRIOR TO COMMENCEMENT OF WORKS. BOUNDARY<br>DIMENSIONS & ALL LEVELS SUBJECT TO CONFIRMATION BY BUILDER. USE FIGURED<br>DIMENSIONS ONLY. DO NOT SCALE FROM PLANS. ALL WORKS TO COMPLY WITH THE RELEVANT                                                                                                                                                                 | REVDATENOTESA23.08.24ISSUED FOR DA SUBMISSIONB20.01.25AMENDED AS PER RFI | STATUS<br>DA SUBMISSION<br>CLIENT                                                              | DRAWING NO.                                              |
|--------------------------------------------------------------------------------------------------------------------------------|-----------------------------------------------------------------------------------------------------------------------------------------------------------------------------------------------------------------------------------------------------------------------------------------------------------------------------------------------------------------------------------------------------------------------------------------------------------------------------------------------------------------------------------------------------------------------------------------------------------------|--------------------------------------------------------------------------|------------------------------------------------------------------------------------------------|----------------------------------------------------------|
| A R C H I T E C T S<br>ABN: 77 645 253 407<br>T 02 9818 1399<br>W furfaroarchitects.com.au<br>E hello@furfaroarchitects.com.au | AUSTRALIAN STANDARDS. ANY DISCREPANCIES ARE TO BE REFERRED TO THE ARCHITECT/<br>DESIGNER PRING TO COMMENCEMENT OF WORK. NO RESPONSIBILIT WILL BE ACCEPTED FOR<br>THE IMPROPER USE OF THIS DRAWING, ARCHITECTURAL DRAWINGS INDICATE DESIGN INTENT<br>ONLY. BUILDER IS TO ENSURE THAT ALL CONSTRUCTION IS IN ACCORDANCE WITH ALL<br>RELEVANT AUSTRALIAN STANDARDS, LEGISLATION, POLICIES, BUILDING CODE OF AUSTRALIA,<br>DEVELOPMENT CONSENT AND ANY OTHER CONCIL OR CERTIFICE'S REQUIREMENTS.<br>DO NOT SCALE DRAWING. VERIFY ALL DIMENSIONS ON SITE. REPORT<br>ANY DISCREPENCIES IN DOCUMENTATION TO ARCHITECT. | C 09.05.25 AMENDED AS PER RFI                                            | AL SADIQ COLLEGE PROJECT EDUCATIONAL ESTABLISHMENT ADDRESS 83 JOCELYN STREET, CHESTER HILL NSW | DRAWING TITLE<br>BUILDING F ELEVATIONS<br>DRAWN BY<br>EM |