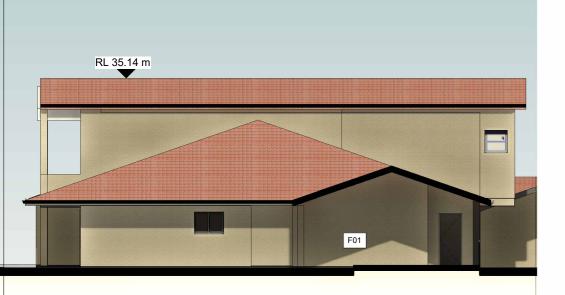

## **NORTH ELEVATION - BUILDING F**

RL 32.51 m RL 31.21 m RL 30.80 m RL 30.65 m F03 F01 RL 26.78 m RL 26.55 m

**SOUTH ELEVATION - BUILDING F** 

1 : 150

| FURFARO                                                                                                                        | COPYRIGHT AND GENERAL NOTES<br>THIS DRAWING AND DESIGN IS SUBJECT TO COPYRIGHT AND SHALL NOT BE COPIED IN WHOLE<br>OR IN PART WITHOUT THE WRITEN PERMISSION OF FURFARO ARCHITECTS. ALL DIMENSIONS<br>TO BE VRRIHED BY BUILDER/CONTRACTOR PRIOR TO COMMENCEMENT OF WORKS. BOUNDARY<br>DIMENSIONS & ALL LEVELS SUBJECT TO CONFIRMATION BY BUILDER. USE FIGURED<br>DIMENSIONS ONLY. DO NOT SCALE FROM PLANS. ALL WORKS TO COMPLY WITH THE RELEVANT                                                                                                                                                                 | REVDATENOTESA23.08.24ISSUED FOR DA SUBMISSIONB20.01.25AMENDED AS PER RFI | STATUS<br>DA SUBMISSION<br>CLIENT                                                              | DRAWING NO.                                              |
|--------------------------------------------------------------------------------------------------------------------------------|-----------------------------------------------------------------------------------------------------------------------------------------------------------------------------------------------------------------------------------------------------------------------------------------------------------------------------------------------------------------------------------------------------------------------------------------------------------------------------------------------------------------------------------------------------------------------------------------------------------------|--------------------------------------------------------------------------|------------------------------------------------------------------------------------------------|----------------------------------------------------------|
| A R C H I T E C T S<br>ABN: 77 645 253 407<br>T 02 9818 1399<br>W furfaroarchitects.com.au<br>E hello@furfaroarchitects.com.au | AUSTRALIAN STANDARDS. ANY DISCREPANCIES ARE TO BE REFERRED TO THE ARCHITECT/<br>DESIGNER PRING TO COMMENCEMENT OF WORK. NO RESPONSIBILIT WILL BE ACCEPTED FOR<br>THE IMPROPER USE OF THIS DRAWING, ARCHITECTURAL DRAWINGS INDICATE DESIGN INTENT<br>ONLY. BUILDER IS TO ENSURE THAT ALL CONSTRUCTION IS IN ACCORDANCE WITH ALL<br>RELEVANT AUSTRALIAN STANDARDS, LEGISLATION, POLICIES, BUILDING CODE OF AUSTRALIA,<br>DEVELOPMENT CONSENT AND ANY OTHER CONCIL OR CERTIFICE'S REQUIREMENTS.<br>DO NOT SCALE DRAWING. VERIFY ALL DIMENSIONS ON SITE. REPORT<br>ANY DISCREPENCIES IN DOCUMENTATION TO ARCHITECT. | C 09.05.25 AMENDED AS PER RFI                                            | AL SADIQ COLLEGE PROJECT EDUCATIONAL ESTABLISHMENT ADDRESS 83 JOCELYN STREET, CHESTER HILL NSW | DRAWING TITLE<br>BUILDING F ELEVATIONS<br>DRAWN BY<br>EM |