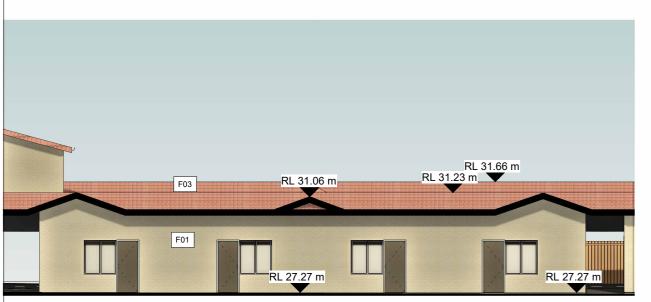

## **NORTH ELEVATION - BUILDING F**

RL 32.51 m RL 31.21 m RL 30.80 m RL 30.65 m F03 F01 RL 26.78 m RL 26.55 m

**SOUTH ELEVATION - BUILDING F** 

1 : 150

| FURFARO                                                                                                                        | COPYRIGHT AND GENERAL NOTES<br>THIS DRAWING AND DESIGN IS SUBJECT TO COPYRIGHT AND SHALL NOT BE COPIED IN WHOLE<br>OR IN PART WITHOUT THE WRITEN PERMISSION OF FURFARO ARCHITECTS. ALL DIMENSIONS<br>TO BE VRRIHED BY BUILDER/CONTRACTOR PRIOR TO COMMENCEMENT OF WORKS. BOUNDARY<br>DIMENSIONS & ALL LEVELS SUBJECT TO CONFIRMATION BY BUILDER. USE FIGURED<br>DIMENSIONS ONLY. DO NOT SCALE FROM PLANS. ALL WORKS TO COMPLY WITH THE RELEVANT                                                                                                                                                                 | REVDATENOTESA23.08.24ISSUED FOR DA SUBMISSIONB20.01.25AMENDED AS PER RFI | STATUS<br>DA SUBMISSION<br>CLIENT                                                              | DRAWING NO.                                              |
|--------------------------------------------------------------------------------------------------------------------------------|-----------------------------------------------------------------------------------------------------------------------------------------------------------------------------------------------------------------------------------------------------------------------------------------------------------------------------------------------------------------------------------------------------------------------------------------------------------------------------------------------------------------------------------------------------------------------------------------------------------------|--------------------------------------------------------------------------|------------------------------------------------------------------------------------------------|----------------------------------------------------------|
| A R C H I T E C T S<br>ABN: 77 645 253 407<br>T 02 9818 1399<br>W furfaroarchitects.com.au<br>E hello@furfaroarchitects.com.au | AUSTRALIAN STANDARDS. ANY DISCREPANCIES ARE TO BE REFERRED TO THE ARCHITECT/<br>DESIGNER PRING TO COMMENCEMENT OF WORK. NO RESPONSIBILIT WILL BE ACCEPTED FOR<br>THE IMPROPER USE OF THIS DRAWING, ARCHITECTURAL DRAWINGS INDICATE DESIGN INTENT<br>ONLY. BUILDER IS TO ENSURE THAT ALL CONSTRUCTION IS IN ACCORDANCE WITH ALL<br>RELEVANT AUSTRALIAN STANDARDS, LEGISLATION, POLICIES, BUILDING CODE OF AUSTRALIA,<br>DEVELOPMENT CONSENT AND ANY OTHER CONCIL OR CERTIFICE'S REQUIREMENTS.<br>DO NOT SCALE DRAWING. VERIFY ALL DIMENSIONS ON SITE. REPORT<br>ANY DISCREPENCIES IN DOCUMENTATION TO ARCHITECT. | C 09.05.25 AMENDED AS PER RFI                                            | AL SADIQ COLLEGE PROJECT EDUCATIONAL ESTABLISHMENT ADDRESS 83 JOCELYN STREET, CHESTER HILL NSW | DRAWING TITLE<br>BUILDING F ELEVATIONS<br>DRAWN BY<br>EM |