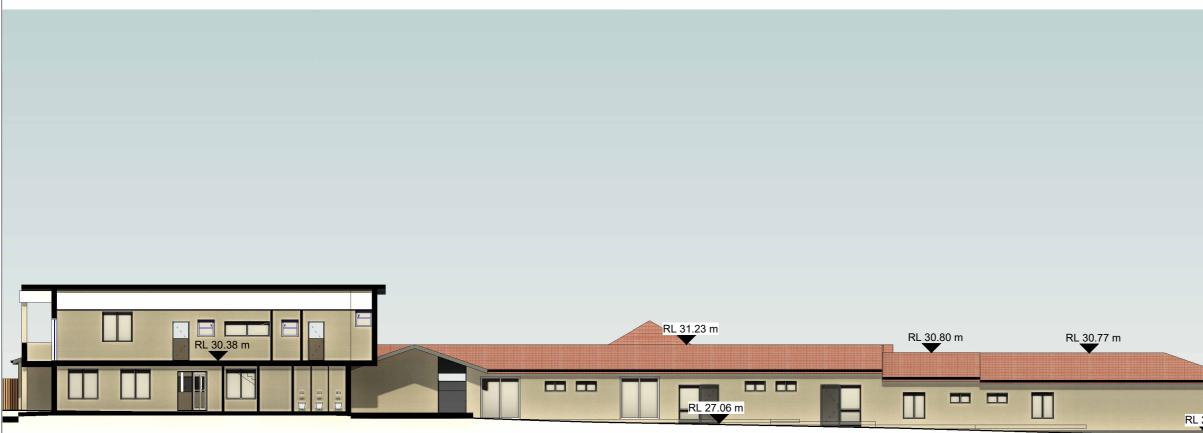

|      |    |  |
|          |                     |         |      |      |    |  |
|          |                     |         |      |      |    |  |
|          |                     |         |      |      |    |  |
|          |                     |         |      |      |    |  |
| ]        |                     |         |      |      |    |  |
|          |                     | *       |      |      |    |  |
|          |                     |         |      |      |    |  |
|          |                     |         |      |      |    |  |
|          |                     |         |      |      |    |  |
|          | 0 1.5m              | 3m 4.5r | n 6m | 7.5m | 9m |  |
|          | SCALE<br>1:150 @ A3 |         |      |      |    |  |



### **NOTIFICATION - NORTH ELEVATION 1**



### **NOTIFICATION - NORTH ELEVATION 2**

| COPYRIGHT AND GENERAL NOTES<br>THIS DRAWING AND DESIGN IS SUBJECT TO COPYRIGHT AND SHALL NOT BE COPIED IN WHI<br>OR IN PART WITHOUT THE WRITTER PERSISSION OF FURARO ARCHITECTS. ALL DIMENSION<br>OF VERIFIED BY BUILDER, USE CONFIRMATION BY BUILDER, USE FOR THE WRITTEN PERSISSION OF FURARO ARCHITECTS. ALL DIMENSION<br>OF VERIFIED BY BUILDER, USE CONFIRMATION BY BUILDER, USE FOR THE ARCHITECTS<br>AR CHITECTS<br>ARCHITECTS<br>ARCHITECT AND<br>T 02981B 1399<br>W furfaroarchitects.com.au<br>E hello@/furfaroarchitects.com.au<br>E hello@/furfaroarchitects.com.au | A 23.08.24 ISSUED FOR DA SUBMISSION<br>AT B 20.01.25 AMENDED AS PER RFI<br>C 09.05.25 AMENDED AS PER RFI<br>T | STATUS<br>DA SUBMISSION<br>CLIENT<br>AL SADIQ COLLEGE<br>PROJECT<br>EDUCATIONAL