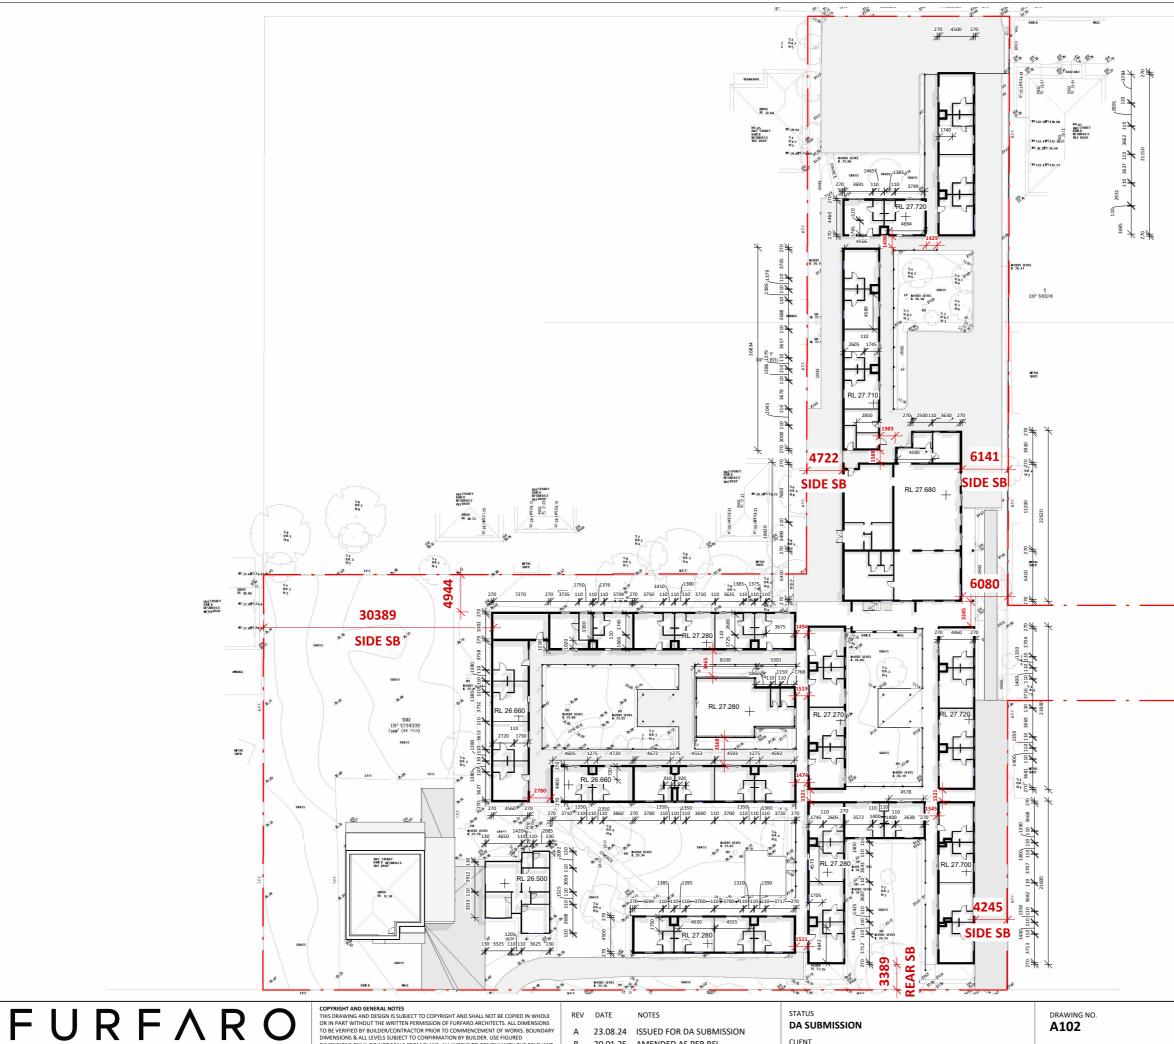

- 23.08.24 ISSUED FOR DA SUBMISSION А B 20.01.25 AMENDED AS PER RFI
- C 09.05.25 AMENDED AS PER RFI

A102 CLIENT DRAWING TITLE EXISTING GROUND FLOOR AL SADIQ COLLEGE PROJECT EDUCATIONAL ESTABLISHMENT ADDRESS DRAWN BY 83 JOCELYN STREET, CHESTER HILL NSW EM

NOTE: The existing Reduced Levels (RLs) of the existing structure (e.g., roof, slab, etc.) are to be maintained throughout the property, unless otherwise specified.

| 0           | 5m           | 10m | 15m | 20m | 25m | 30m |  |
|-------------|--------------|-----|-----|-----|-----|-----|--|
| SCALI<br>1: | Е<br>500 @ А | 3   |     |     |     |     |  |