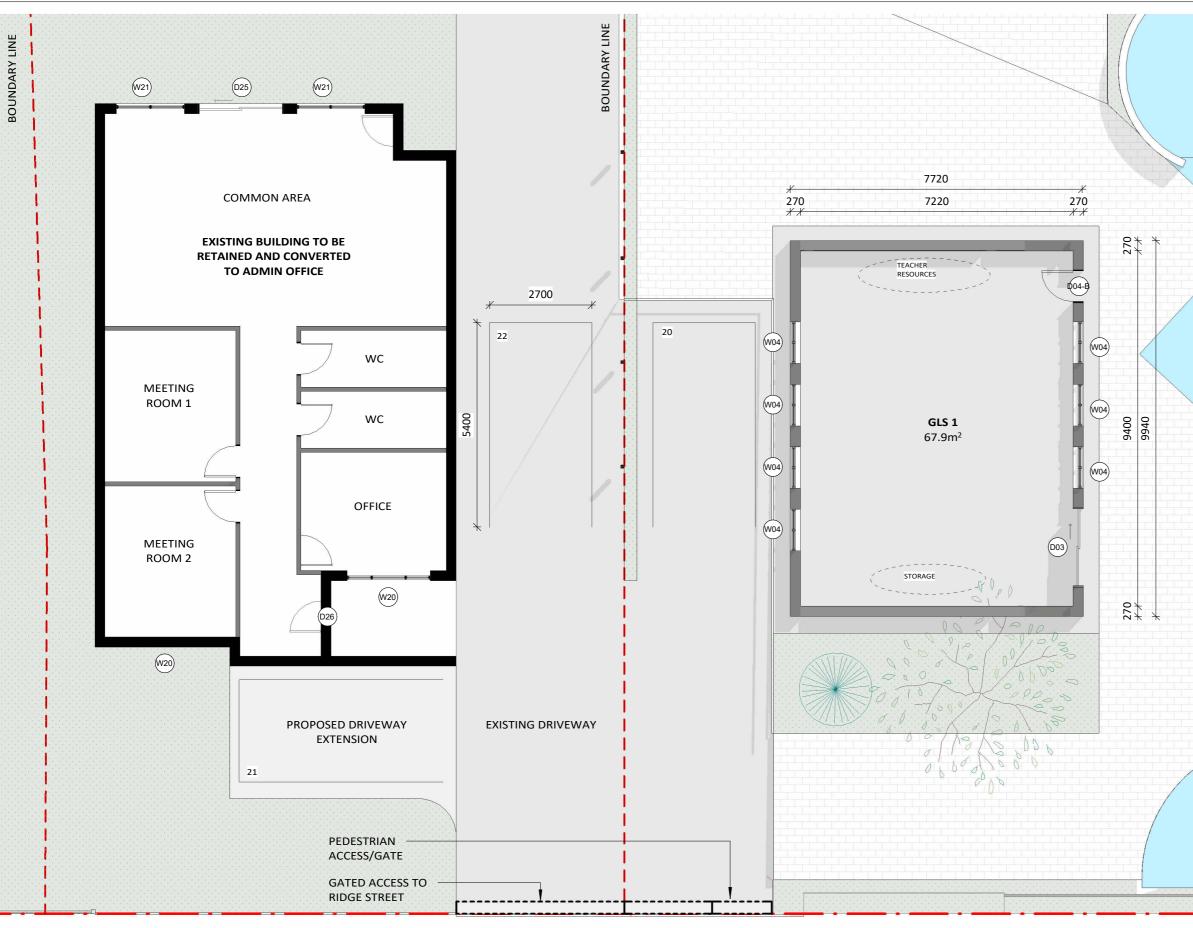

### GROUND FLOOR - BUILDING M (PROPOSED ADMIN OFFICE) + BUILDING N (GLS 1)

1:100

W furfaroarchitects.com.au E hello@furfaroarchitects.com.au

Rocco Furfaro

Reg No. 11564

COPYRIGHT AND GENERAL NOTES THIS DRAWING AND DESIGN IS SUBJECT TO COPYRIGHT AND SHALL NOT BE COPIED IN WHOLE OR IN PART WITHOUT THE WRITTEN PERMISSION OF FURARO ARCHITECTS. ALL DIMENSIONS TO BE VERIFIED BY BUILDER/CONTRACTOR PRIOR TO COMMENCEMENT OF WORKS. BOUNDARY DIMENSIONS & ALL LEVELS SUBJECT TO CONFIRMATION BY BUILDER. USE FIGURED DIMENSIONS ONLY. DO NOT SCALE FROM PLANS. ALL WORKS TO COMPLY WITH THE RELEVANT AUSTRALIAN STANDARDS. ANY DISCREPANCIES ARE TO BE REFERRED TO THE ARCHITECT/ DESIGNER PROF TO COMMENCEMENT OF WORK. NO RESPONSIBILITY WILL BE ACCEPTED FOR THE IMPROPER USE OF THIS DRAWING, ARCHITECTURAL DRAWINGS INDICATE DESIGN INTENT ONLY. BUILDER IS TO ENSURE THAT ALL CONSTRUCTION IS IN ACCORDANCE WITH ALL RELEVANT AUSTRALIAN STANDARDS, LEGISLATION, POLICIES, BUILDING CODE OF AUSTRALIA, DEVELOPMENT CONSENT AND ANY OTHER COUNCIL OR CERTIFIER'S REQUIREMENTS. DO NOT SCALE DRAWING, AND THER COUNCIL OR CERTIFIER'S REQUIREMENTS. DO NOT SCALE DRAWING. VERIFY ALL DIMENSIONS ON SITE. REPORT ANY DISCREPENCIES IN DOCUMENTATION TO ARCHITECT.

#### DRAWING NO. A207 DRAWING TITLE GROUND FLOOR - NEW ADMIN OFFICE DRAWN BY EM

NSW