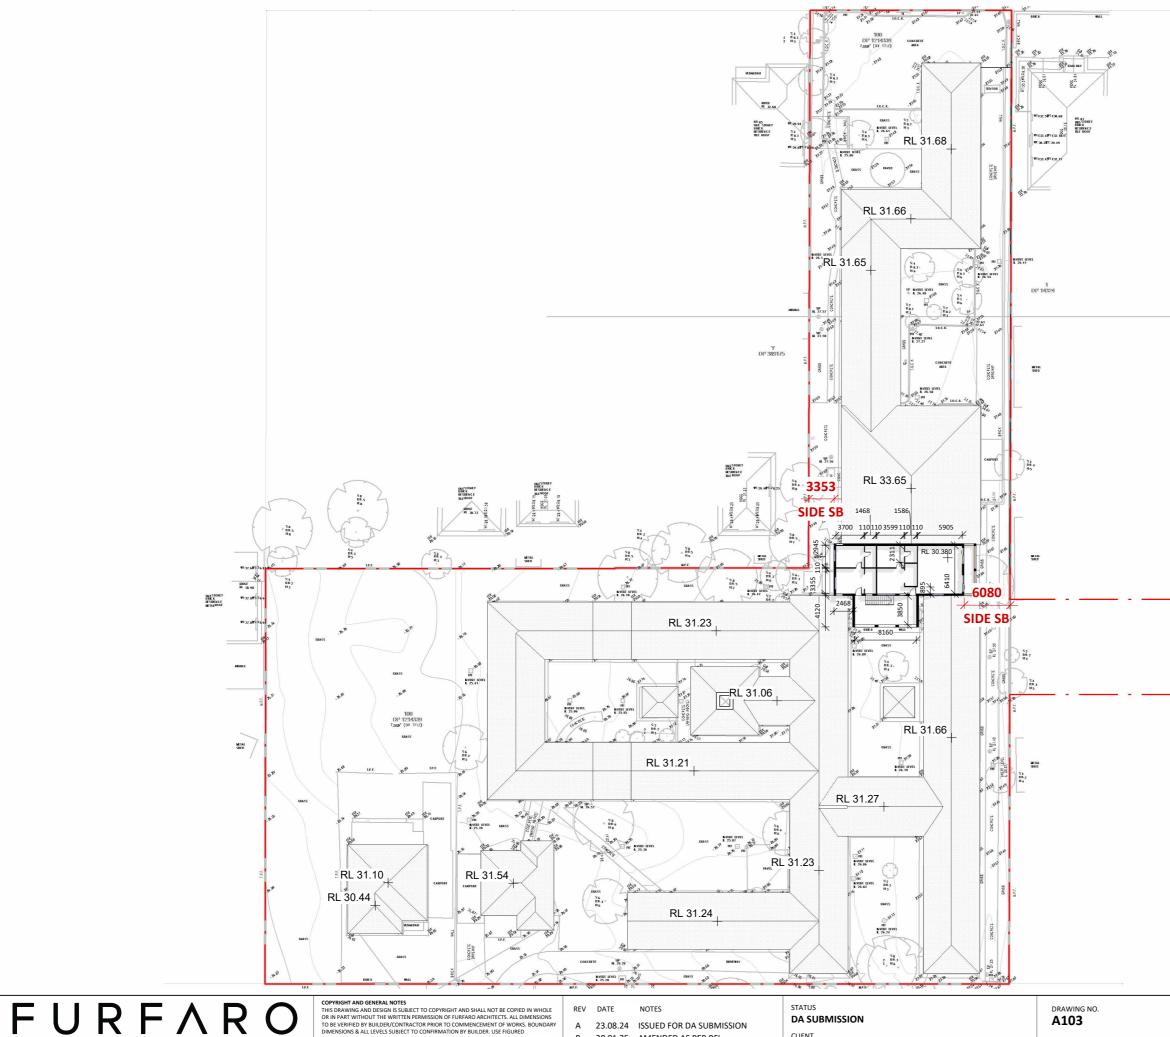

Member Australian Institute of Architects

- 23.08.24 ISSUED FOR DA SUBMISSION А B 20.01.25 AMENDED AS PER RFI
- C 09.05.25 AMENDED AS PER RFI
  - PROJECT

CLIENT

AL SADIQ COLLEGE EDUCATIONAL ESTABLISHMENT ADDRESS 83 JOCELYN STREET, CHESTER HILL NSW A103 DRAWING TITLE EXISTING FIRST FLOOR