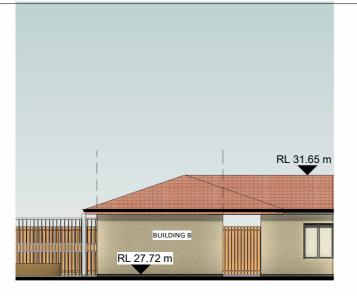

### **NORTH ELEVATION - BUILDING B** 1:150

#### WEST ELEVATION - BUILDING B 1:150

**SOUTH ELEVATION - BUILDING B** 1 : 150

**EAST ELEVATION - BUILDING B** 1:150

COPYRIGHT AND GENERAL NOTES THIS DRAWING AND DESIGN IS SUBJECT TO COPYRIGHT AND SHALL NOT BE COPIED IN WHOLE OR IN PART WITHOUT THE WRITTEN PERMISSION OF FURARO ARCHITECTS. ALL DIMENSIONS TO BE VERIFIED BY BUILDER/CONTRACTOR PRIOR TO COMMENCEMENT OF WORKS. BOUNDARY DIMENSIONS & ALL LEVELS SUBJECT TO CONFIRMATION BY BUILDER. USE FIGURED DIMENSIONS ONLY. DO NOT SCALL FROM PLANS. ALL WORKS TO COMPLY WITH THE RELEVANT AUSTRALIAN STANDARDS. ANY DISCREPANCIES ARE TO BE REFERRED TO THE ARCHITECT/ DESIGNER PRIOR TO COMMENCEMENT OF WORK. NO RESPONSIBILITY WILL BE ACCEPTED FOR THE IMPROPER USE OF THIS DRAWING, ARCHITECTURAL DRAWINGS INDICATE DESIGN INTENT ONLY, BUILDER IS TO ENSURE THAT ALL CONSTRUCTION IS IN ACCORDANCE WITH ALL RELEVANT AUSTRALIAN STANDARDS, LEGISLATION, POLICIES, BUILDING CODE OF AUSTRALIA, DEVELOPMENT CONSENT AND ANY OTHER COUNCIL OR CERTIFIER'S REQUIREMENTS. DO NOT SCALE FRAWING: KINE REPORT DO NOT SCALE DRAWING. VERIFY ALL DIMENSIONS ON SITE. REPORT ANY DISCREPENCIES IN DOCUMENTATION TO ARCHITECT.