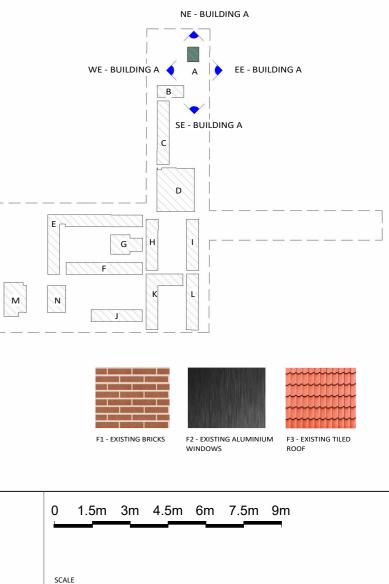

### **NORTH ELEVATION - JOCELYN STREET FRONTAGE**

F3 - EXISTING TILED ROOF

## WEST ELEVATION - BUILDING A

1 : 150

EAST ELEVATION - BUILDING A 1:150

# NORTH ELEVATION - BUILDING A

1 : 150

SOUTH ELEVATION - BUILDING A 1:150

| FURFARO                                                                                                                        | COPYRIGHT AND GENERAL NOTES<br>THIS DRAWING AND DESIGN IS SUBJECT TO COPYRIGHT AND SHALL NOT BE COPIED IN WHOLE<br>OR IN PART WITHOUT THE WAITEN PERMISSION OF FURFARO ARCHITECTS. ALL DIMENSIONS<br>TO BE VERIFIED BY BUILDER/CONTRACTOR PRIOR TO COMMENCEMENT OF WORKS. BOUNDARY<br>DIMENSIONS & ALL LEVELS SUBJECT TO COMFIRMATION BY BUILDER. USE FIGURED<br>DIMENSIONS ONLY. DO NOT SCALE FROM PLANS. ALL WORKS TO COMPLY WITH THE RELEVANT<br>AUSTRALIANS TANDARDS. ANY DISCREPANCEES ARE TO BE REFERRED TO THE ARCHITECTY   |   | 23.08.24<br>20.01.25 | NOTES<br>ISSUED FOR DA SUBMISSION<br>AMENDED AS PER RFI | STATUS<br>DA SUBMISSION<br>CLIENT<br>AL SADIQ COLLEGE |    | drawing no.<br>A303<br>drawing title |
|--------------------------------------------------------------------------------------------------------------------------------|------------------------------------------------------------------------------------------------------------------------------------------------------------------------------------------------------------------------------------------------------------------------------------------------------------------------------------------------------------------------------------------------------------------------------------------------------------------------------------------------------------------------------------|---|----------------------|---------------------------------------------------------|-------------------------------------------------------|----|--------------------------------------|
| A R C H I T E C T S<br>ABN: 77 645 253 407<br>T 02 9818 1399<br>W furfaroarchitects.com.au<br>E hello@furfaroarchitects.com.au | DESIGNER PRIOR TO COMMENCEMENT OF WORK. NO RESPONSIBILITY WILL BE ACCEPTED FOR<br>THE IMPROPENT USE OF THIS DRAWING. ARCHITECTURAL DRAWINGS INDICATE DESIGN INTENT<br>ONLY. BUILDER IS TO ENSURE THAT ALL CONSTRUCTION IS IN ACCORDANCE WITH ALL<br>RELEVANT AUSTRALIAN STANDARDS, LEGISLATION, POLICIES, BUILDING CODE OF AUSTRALIA,<br>DEVELOPMENT CONSENT AND ANY OTHER COUNCLI OR CERTIFIER'S REQUIREMENTS.<br>DO NOT SCALE DRAWING, VERIFY ALL DIMENSIONS ON SITE, REPORT<br>ANY DISCREPENCIES IN DOCUMENTATION TO ARCHITECT. | C | 09.05.25             | AMENDED AS PER RFI                                      | PROJECT<br>EDUCATIONAL ESTABLISHMENT<br>ADDRESS       | sw | BUILDING A ELEVATIONS DRAWN BY EM    |