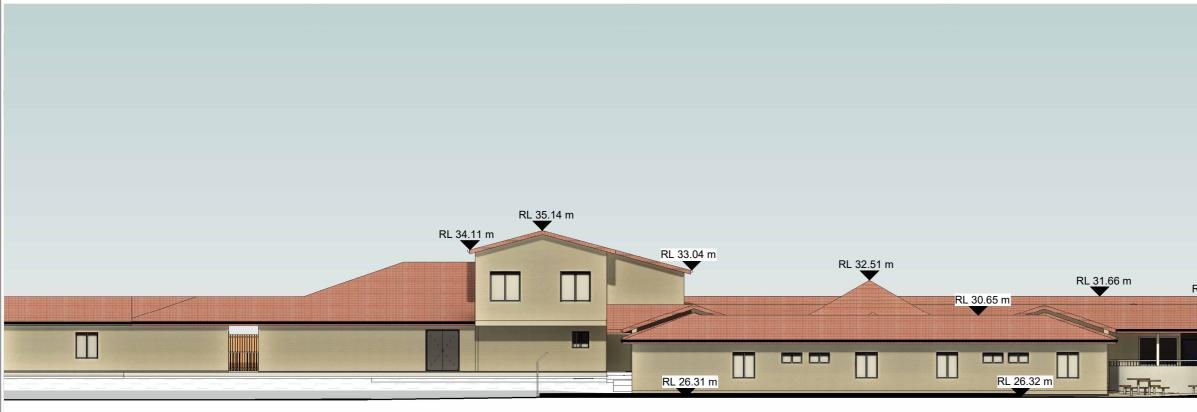

## **NORTH ELEVATION - BUILDING F**

RL 32.51 m RL 31.21 m RL 30.80 m RL 30.65 m F03 F01 RL 26.78 m RL 26.55 m

**SOUTH ELEVATION - BUILDING F** 

1 : 150

| FURFARO                                                                                                                        | COPYRIGHT AND GENERAL NOTES<br>THIS DRAWING AND DESIGN IS SUBJECT TO COPYRIGHT AND SHALL NOT BE COPIED IN WHOLE<br>OR IN PART WITHOUT THE WRITEN PERMISSION OF FURFARO ARCHITECTS. ALL DIMENSIONS<br>TO BE VRRIHED BY BUILDER/CONTRACTOR PRIOR TO COMMENCEMENT OF WORKS. BOUNDARY<br>DIMENSIONS & ALL LEVELS SUBJECT TO CONFIRMATION BY BUILDER. USE FIGURED<br>DIMENSIONS ONLY. DO NOT SCALE FROM PLANS. ALL WORKS TO COMPLY WITH THE RELEVANT                                                                                                                                                                 | REVDATENOTESA23.08.24ISSUED FOR DA SUBMISSIONB20.01.25AMENDED AS PER RFI | STATUS<br>DA SUBMISSION<br>CLIENT                                                              | DRAWING NO.                                              |
|--------------------------------------------------------------------------------------------------------------------------------|-----------------------------------------------------------------------------------------------------------------------------------------------------------------------------------------------------------------------------------------------------------------------------------------------------------------------------------------------------------------------------------------------------------------------------------------------------------------------------------------------------------------------------------------------------------------------------------------------------------------|--------------------------------------------------------------------------|------------------------------------------------------------------------------------------------|----------------------------------------------------------|
| A R C H I T E C T S<br>ABN: 77 645 253 407<br>T 02 9818 1399<br>W furfaroarchitects.com.au<br>E hello@furfaroarchitects.com.au | AUSTRALIAN STANDARDS. ANY DISCREPANCIES ARE TO BE REFERRED TO THE ARCHITECT/<br>DESIGNER PRING TO COMMENCEMENT OF WORK. NO RESPONSIBILIT WILL BE ACCEPTED FOR<br>THE IMPROPER USE OF THIS DRAWING, ARCHITECTURAL DRAWINGS INDICATE DESIGN INTENT<br>ONLY. BUILDER IS TO ENSURE THAT ALL CONSTRUCTION IS IN ACCORDANCE WITH ALL<br>RELEVANT AUSTRALIAN STANDARDS, LEGISLATION, POLICIES, BUILDING CODE OF AUSTRALIA,<br>DEVELOPMENT CONSENT AND ANY OTHER CONCIL OR CERTIFICE'S REQUIREMENTS.<br>DO NOT SCALE DRAWING. VERIFY ALL DIMENSIONS ON SITE. REPORT<br>ANY DISCREPENCIES IN DOCUMENTATION TO ARCHITECT. | C 09.05.25 AMENDED AS PER RFI                                            | AL SADIQ COLLEGE PROJECT EDUCATIONAL ESTABLISHMENT ADDRESS 83 JOCELYN STREET, CHESTER HILL NSW | DRAWING TITLE<br>BUILDING F ELEVATIONS<br>DRAWN BY<br>EM |