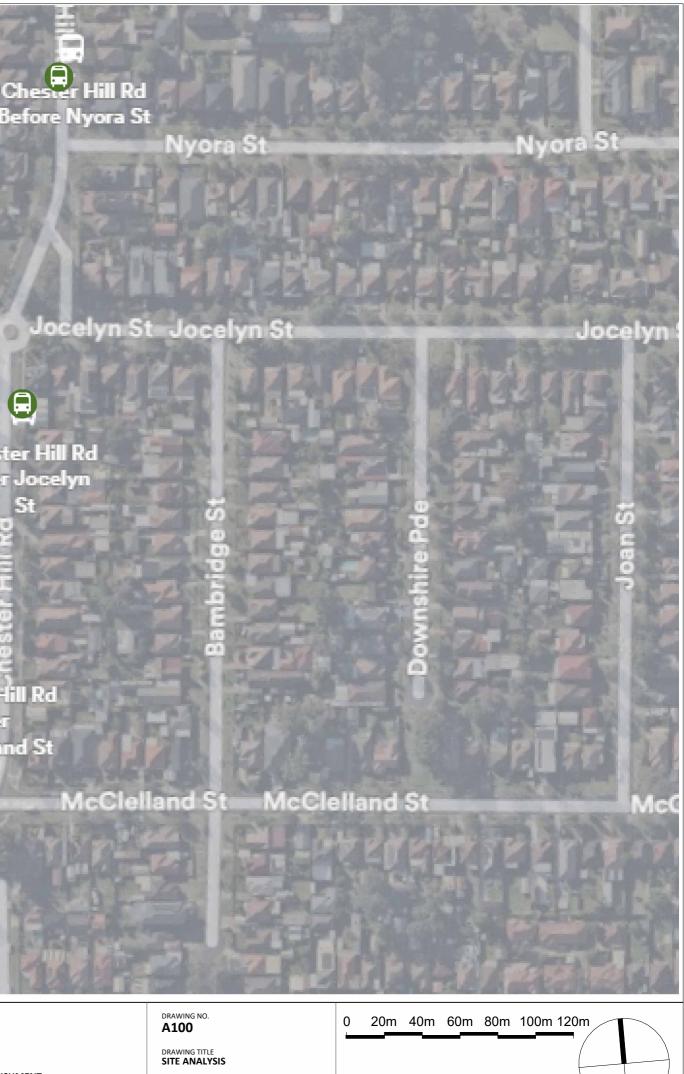

Chester Hill Rd **Before Nyora St** 

N

n

12July -

 $\mathbb{R}$ 

A A O

SAM

Chester Hill Rd HAfter Jocelyn 

# 

**Chester Hill Rd** After McClelland St

100 100 -

ABN: 77 645 253 407 T 02 9818 1399 NOMINATED ARCHITECT Rocco Furfaro W furfaroarchitects.com.au E hello@furfaroarchitects.com.au Reg No. 11564

s Mitchell Rd