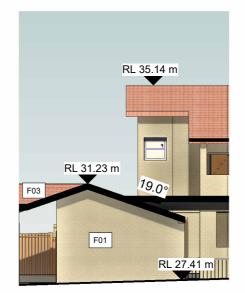

L CONSTRUCTION IS IN ACCORDANCE WITH ALL<br>RELEVANT AUSTRALIAN STANDARDS, LEGISLATION, POLICIES, BUILDING CODE OF AUSTRALIA,<br>DEVELOPMENT CONSENT AND ANY OTHER CONCIL OR CERTIFICE'S REQUIREMENTS.<br>DO NOT SCALE DRAWING. VERIFY ALL DIMENSIONS ON SITE. REPORT<br>ANY DISCREPENCIES IN DOCUMENTATION TO ARCHITECT. | C 09.05.25 AMENDED AS PER RFI                                            | AL SADIQ COLLEGE PROJECT EDUCATIONAL ESTABLISHMENT ADDRESS 83 JOCELYN STREET, CHESTER HILL NSW | DRAWING TITLE<br>BUILDING F ELEVATIONS<br>DRAWN BY<br>EM |





#### NORTH ELEVATION - BUILDING G 1:150





WEST ELEVATION - BUILDING G 1:150 SOUTH ELEVATION - BUILDING G 1:150

**EAST ELEVATION - BUILDING G** 







### **EAST ELEVATION - BUILDING H**

1:150



### NORTH ELEVATION - BUILDING H 1 : 150

F03



WEST ELEVATION - BUILDING H 1:150

### **SOUTH ELEVATION - BUILDING H** 1:150

| FURFARO                                                                                                                                     | COPYRIGHT AND GENERAL NOTES<br>THIS DRAWING AND DESIGN IS SUBJECT TO COPYRIGHT AND SHALL NOT BE COPIED IN WHOLE<br>OR IN PART WITHOUT THE WRITTEN PERMISSION OF FURFARD ARCHITECTS. ALL DIMENSIONS<br>TO BE VERIFLE DY BUILDER/CONTRACTOR PRIOR TO COMMENCEMENT OF WORKS. BOUNDARY<br>DIMENSIONS & ALL LEVELS SUBJECT TO COMFRANTION BY BUILDER. USE FIGURED<br>DIMENSIONS ONLY. DO NOT SCALE FROM PLANS. ALL WORKS TO COMPLY WITH THE RELEVANT                                                                | REV     DATE     NOTES     STATUS       A     23.08.24     ISSUED FOR DA SUBMI