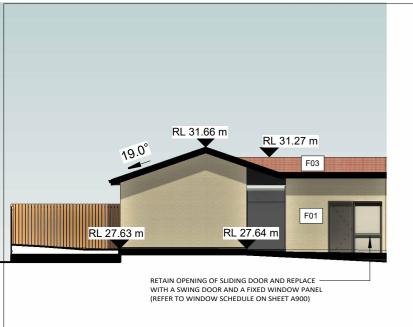

### **NOTIFICATION - EAST ELEVATION 1**

| RL 35.14 m<br>RL 34.11 m |            |  |            |
|--------------------------|------------|--|------------|
|                          |            |  |            |
| RL 33.04 m               |            |  |            |
| RL 31.66 m               |            |  |            |
|                          |            |  |            |
|                          |            |  |            |
| RL 27.68 m               | RL 27.54 m |  | RL 27.54 m |