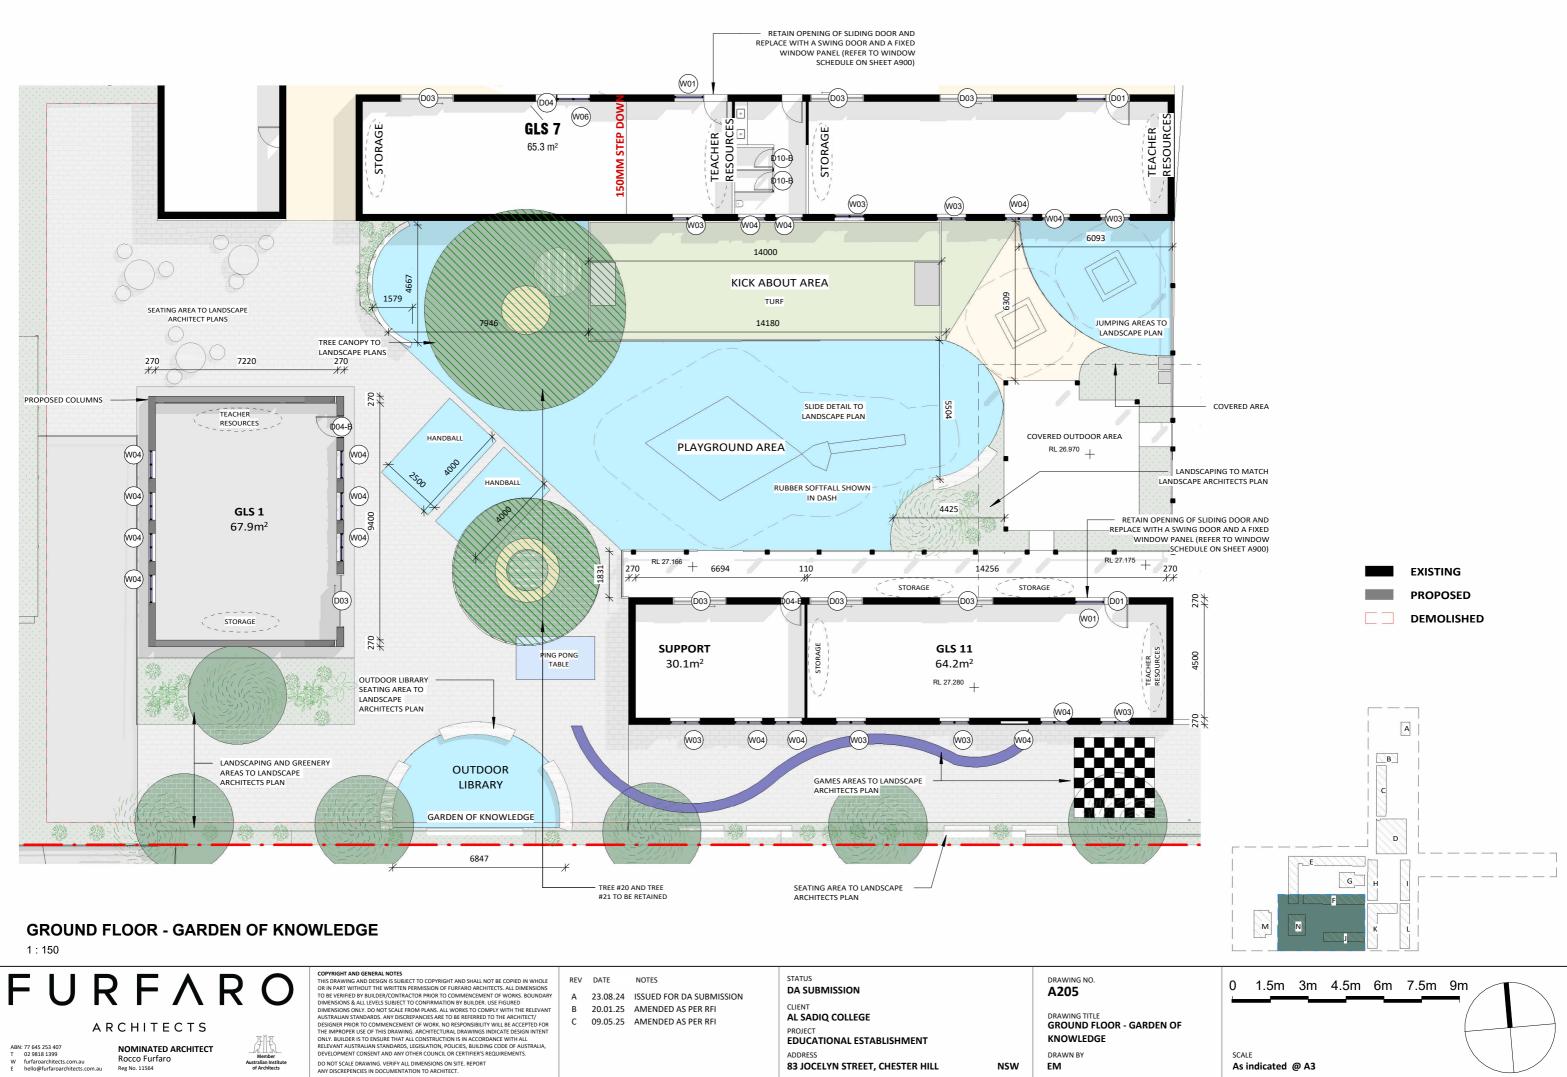

### **GROUND FLOOR - GLS + ARTS ROOM**

1:150

COPYRIGHT AND GENERAL NOTES THIS DRAWING AND DESIGN IS SUBJECT TO COPYRIGHT AND SHALL NOT BE COPIED IN WHOLE OR IN PART WITHOUT THE WRITTEN PERMISSION OF FURFARO ARCHITECTS. ALL DIMENSIONS TO BE VERIFIED BY BUILDER/CONTRACTOR PRIOR TO COMMENSEMENT OF WORKS. BOUNDARY DIMENSIONS & ALL LEVELS SUBJECT TO COMFIRMATION BY BUILDER. USE FIGURED DIMENSIONS ONLY. DO NOT SCALE FROM PLANS. ALL WORKS TO COMPLY WITH THE RELEVANT AUSTRALIAN STANDARDS. ANY DISCREPANCIES ARE TO BE REFERRED TO THE ARCHITECT/ AUSTRALIAN STANDARDS. ANY DISCREPANCIES ARE TO BE REFERRED TO THE ARCHITECT/ DESIGNER PRIOT O COMMENCEMENT OF WORK NO RESPONSIBILITY WILL BE ACCHITECT THE IMPROPER USE OF THIS DRAWING. ARCHITECTURAL DRAWINGS INDICATE DESIGN INTENT ONLY. BUILDER IS TO ENSURE THAT ALL CONSTRUCTION IS IN ACCORDANCE WITH ALL RELEVANT AUSTRALIAN STANDARDS, LEGISLATION, POLICIES, BUILDING CODE OF AUSTRALIA, DEVELOPMENT CONSENT AND ANY OTHER COUNCIL OR CERTIFIER'S REQUIREMENTS. DO NOT SCALE DRAWING. VERIFY ALL DIMENSIONS ON SITE. REPORT ANY DISCREPENCIES IN DOCUMENTATION TO ARCHITECT.

### DRAWING NO. A204 DRAWING TITLE GROUND FLOOR - GLS + CREATIVE ARTS ROOM

DRAWN BY

EM

NSW