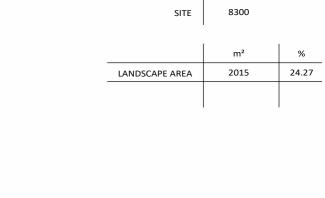

### COMPLIANCE - PRIMARY CONTROLS COUNCIL: CANTERBURY-BANKSTOWN COUNCIL ZONING: R2 - EDUCATIONAL ESTABLISHMENTS ITEM

| ITEM                |              | PROPOSED                                 | STANDARD / CONTROL          | COMPLIANCE |
|---------------------|--------------|------------------------------------------|-----------------------------|------------|
| SITE AREA           |              | 8300 m <sup>2</sup>                      |                             |            |
| MAX BUILDING HEIGHT |              | N/A No changes to the Existing Structure | 9 m                         | YES        |
| SETBACKS            |              |                                          |                             |            |
|                     | FRONT        | N/A No changes to Existing Setback       | 9 m                         | YES        |
| -                   | REAR         | N/A No changes to Existing Setback       | 5 m                         | YES        |
| -                   | SIDE SETBACK | N/A No changes to Existing Setback       | 5 m                         | YES        |
| FSR / GFA           |              |                                          |                             |            |
|                     | GROUND       | 1694 m <sup>2</sup>                      |                             |            |
|                     | FIRST        | 107 m <sup>2</sup>                       |                             |            |
|                     | TOTAL        | 1801 m <sup>2</sup> / 0.21:6             | 4980 m <sup>2</sup> / 0.6:1 | YES        |
| PLAY AREA GFA       |              |                                          |                             |            |
|                     |              | 3195 m <sup>2</sup>                      | 2736 m <sup>2</sup>         |            |
| LANDSCAPED AREA     |              |                                          |                             |            |
|                     |              | 2049 m² (24.8%)                          | N/A                         | YES        |