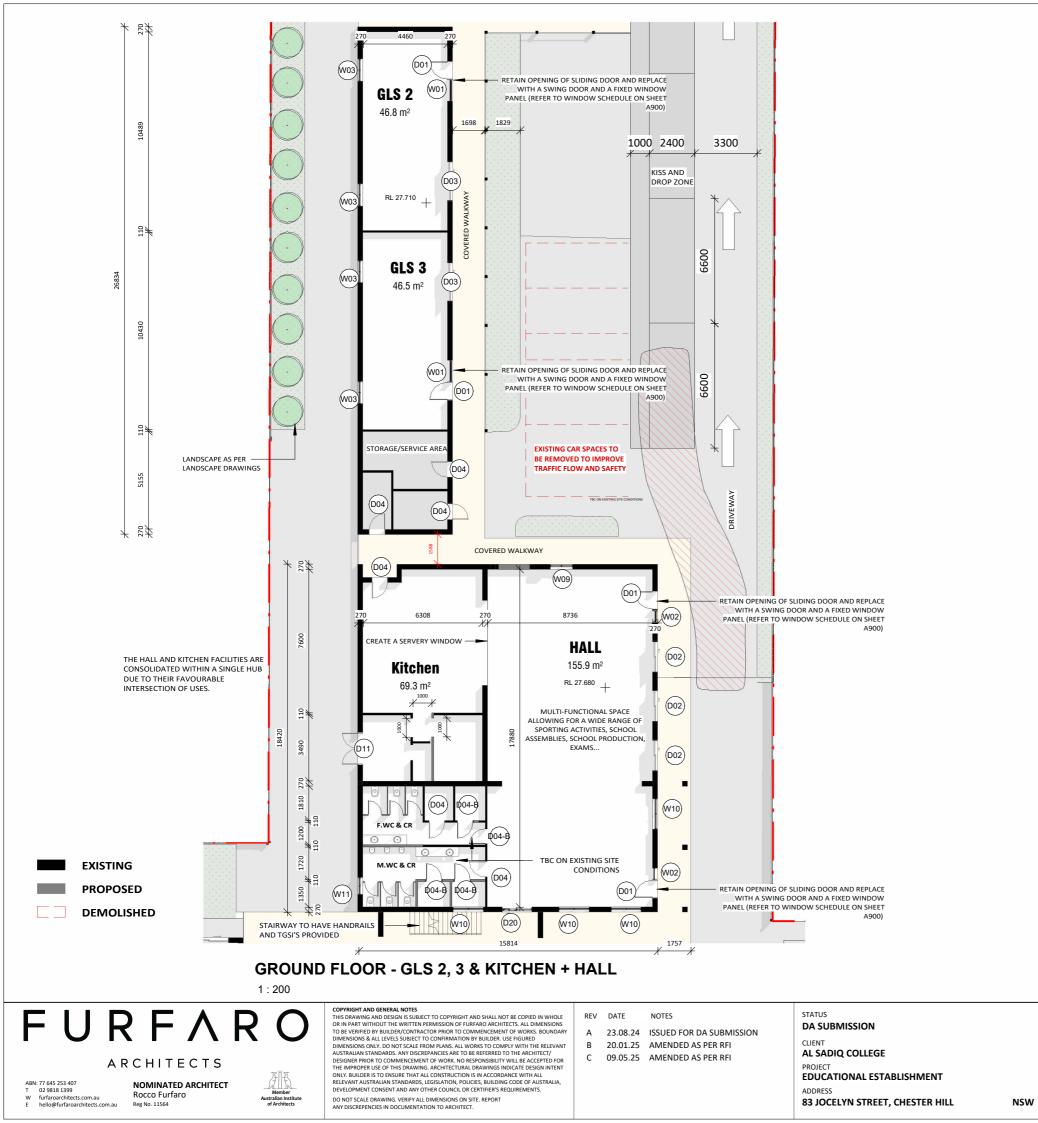

### DRAWING NO. A202 DRAWING TITLE GROUND FLOOR - KITCHEN & HALL

DRAWN BY

EM

| ABN: | 77 645 253 407                 | NOMINATED     |
|------|--------------------------------|---------------|
| Т    | 02 9818 1399                   |               |
| W    | furfaroarchitects.com.au       | Rocco Furfar  |
| E    | hello@furfaroarchitects.com.au | Reg No. 11564 |