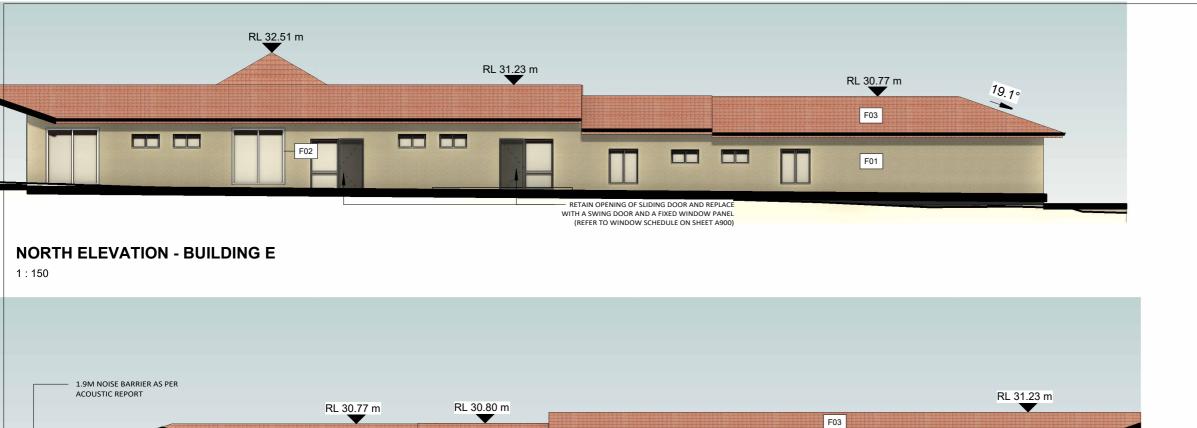

V DATE NOTES

- A 23.08.24 ISSUED FOR DA SUBMISSION B 20.01.25 AMENDED AS PER RFI
- C 09.05.25 AMENDED AS PER RFI

CLIENT AL SADIQ COLLEGE PROJECT

DA SUBMISSION

STATUS

# 83 JOCELYN STREET, CHESTER HILL

#### DRAWING NO. A304

DRAWING TITLE BUILDING B ELEVATIONS

DRAWN BY NSW EM

## NOMINATED ARCHITECT

W furfaroarchitects.com.au E hello@furfaroarchitects.com.au

### Rocco Furfaro Reg No. 11564

EDUCATIONAL ESTABLISHMENT ADDRESS







### NORTH ELEVATION - BUILDING C 1:150



EAST ELEVATION - BUILDING C

1 : 150



### SOUTH ELEVATION - BUILDING C

1:150

## WEST ELEVATION - BUILDING C

1:150









# NORTH ELEVATION - BUILDING D

1:150

RL 35.14 m

NGL

### **EAST ELEVATION - BUILDING D**

1 : 150



SOUTH ELEVATION - BUILDING D 1:150

### **BUILDING D - WEST ELEVATION**

1:150







RL 27.01 m

**SOUTH ELEVATION - BUILDING E** 1:150

RL 26.77 m



### **EAST ELEVATION - BUILDING E** 1:150

FURFARO

ARCHITECTS

Member Australian Institute of Architects

### WEST ELEVATION - BUILDING E

1 : 150

COPYRIGHT AND GENERAL NOTES THIS DRAWING AND DESIGN IS SUBJECT TO COPYRIGHT AND SHALL NOT BE COPIED IN WHOLE OR IN PART WITHOUT THE WRITTEN PERMISSION OF FURARO ARCHITECTS. ALL DIMENSIONS TO BE VERIFIED BY BUILDER/CONTRACTOR PRIOR TO COMMENCEMENT OF WORKS. BOUNDARY DIMENSIONS & ALL LEVELS SUBJECT TO CONFIRMATION BY BUILDER. USE FIGURED DIMENSIONS ONLY. DO NOT SCALL FROM PLANS. ALL WORKS TO COMPLY WITH THE RELEVANT AUSTRALIAN STANDARDS. ANY DISCREPANCIES ARE TO BE REFERRED TO THE ARCHITECT/ DESIGNER PRIOR TO COMMENCEMENT OF WORK. NO RESPONSIBILITY WILL BE ACCEPTED FOR THE IMPRO