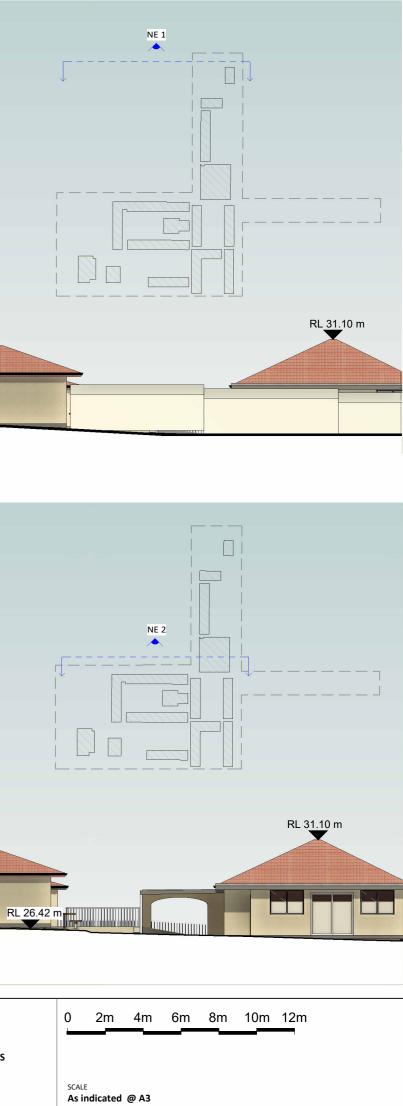

## **NOTIFICATION - NORTH ELEVATION - JOCELYN STREET FRONTAGE**

1 : 150

### **NOTIFICTION - EAST ELEVATION - CHESTERHILL ROAD**

1 : 150

COPYRIGHT AND GENERAL NOTES THIS DRAWING AND DESIGN IS SUBJECT TO COPYRIGHT AND SHALL NOT BE COPIED IN WHOLE OR IN PART WITHOUT THE WRITTEN PERMISSION OF FURARO ARCHITECTS. ALL DIMENSIONS TO BE VERIFIED BY BUILDER/CONTRACTOR PRIOR TO COMMENCEMENT OF WORKS. BOUNDARY DIMENSIONS & ALL LEVELS SUBJECT TO CONFIRMATION BY BUILDER. USE FIGURED DIMENSIONS ONLY. DO NOT SCALL FROM PLANS. ALL WORKS TO COMPLY WITH THE RELEVANT AUSTRALIAN STANDARDS. ANY DISCREPANCIES ARE TO BE REFERRED TO THE ARCHITECT/ DESIGNER PRIOR TO COMMENCEMENT OF WORK. NO RESPONSIBILITY WILL BE ACCEPTED FOR THE IMPROPER USE OF THIS DRAWING, ARCHITECTURAL DRAWINGS INDICATE DESIGN INTENT ONLY, BUILDER IS TO ENSURE THAT ALL CONSTRUCTION IS IN ACCORDANCE WITH ALL RELEVANT AUSTRALIAN STANDARDS, LEGISLATION, POLICIES, BUILDING CODE OF AUSTRALIA, DEVELOPMENT CONSENT AND ANY OTHER COUNCIL OR CERTIFIER'S REQUIREMENTS. DO NOT SCALE FRAWING: KINE REPORT DO NOT SCALE DRAWING. VERIFY ALL DIMENSIONS ON SITE. REPORT ANY DISCREPENCIES IN DOCUMENTATION TO ARCHITECT.