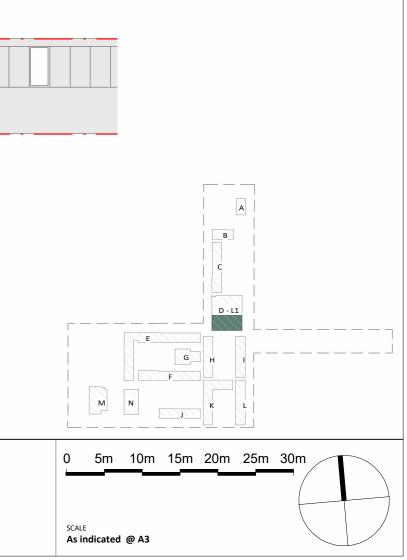

Member Australian Institute of Architects

- 23.08.24 ISSUED FOR DA SUBMISSION А B 20.01.25 AMENDED AS PER RFI
- C 09.05.25 AMENDED AS PER RFI
  - PROJECT

CLIENT

AL SADIQ COLLEGE EDUCATIONAL ESTABLISHMENT ADDRESS 83 JOCELYN STREET, CHESTER HILL NSW A103 DRAWING TITLE EXISTING FIRST FLOOR

DRAWN BY

EM

NOTE: The existing Reduced Levels (RLs) of the existing structure (e.g., roof, slab, etc.) are to be maintained throughout the property, unless otherwise specified.

| 0     | 5m           | 10m | 15m | 20m | 25m | 30m |  |
|-------|--------------|-----|-----|-----|-----|-----|--|
| SCALI | E<br>500 @ A | 2   |     |     |     |     |  |