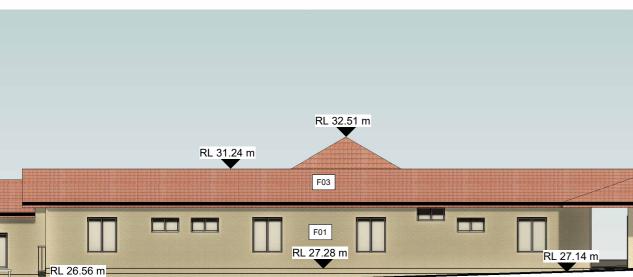

### **NORTH ELEVATION - BUILDING J**

1:150

**SOUTH ELEVATION - BUILDING J** 

1 : 150