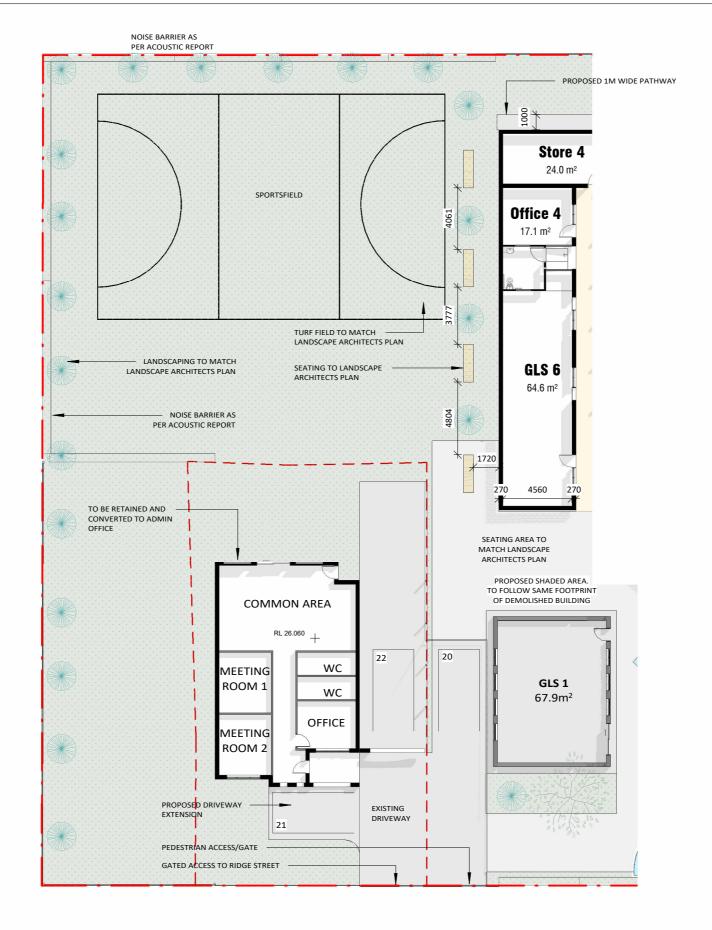

#### DRAWING NO. A207 DRAWING TITLE GROUND FLOOR - NEW ADMIN OFFICE DRAWN BY EM

NSW

### **GROUND FLOOR - SPORTSFIELD**

1 : 250

COPYRIGHT AND GENERAL NOTES THIS DRAWING AND DESIGN IS SUBJECT TO COPYRIGHT AND SHALL NOT BE COPIED IN WHOLE OR IN PART WITHOUT THE WRITTEN PERMISSION OF FURFARO ARCHITECTS. ALL DIMENSIONS TO BE VERIFIED BY BUILDER/CONTRACTOR PRIOR TO COMMENCEMENT OF WORKS. BOUNDARY DIMENSIONS & ALL LEVELS SUBJECT TO CONFIRMATION BY BUILDER. USE FIGURED DIMENSIONS ONLY. DO NOT SCALE FROM PLANS. ALL WORKS TO COMPLY WITH THE RELEVANT AUSTRALIAN STANDARDS. ANY DISCREPANCIES ARE TO BE REFERRED TO THE ARCHITECT/ DESIGNER PRIOR TO COMMENCEMENT OF WORK. NO RESPONSIBILITY WILL BE ACCEPTED FOR THE IMPROPER USE OF THIS DRAWING, ARCHITECTURAL DRAWINGS INDICATE DESIGN INTENT ONLY, BUILDER IS TO ENSURE THAT ALL CONSTRUCTION IS IN ACCORDANCE WITH ALL RELEVANT AUSTRALIAN STANDARDS, LEGISLATION, POLICIES, BUILDING CODE OF AUSTRALIA, DEVELOPMENT CONSENT AND ANY OTHER COUNCIL OR CERTIFIER'S REQUIREMENTS. DO NOT SCALE FORWING. YRIPS'AL DIMENSIONS ON STE PERDET DO NOT SCALE DRAWING. VERIFY ALL DIMENSIONS ON SITE. REPORT ANY DISCREPENCIES IN DOCUMENTATION TO ARCHITECT.

#### DRAWING NO. A208

DRAWING TITLE GROUND FLOOR - SPORTSFIELD

DRAWN BY

NSW EM

DEMOLISHED

Rocco Furfaro

Reg No. 11564

EXISTING