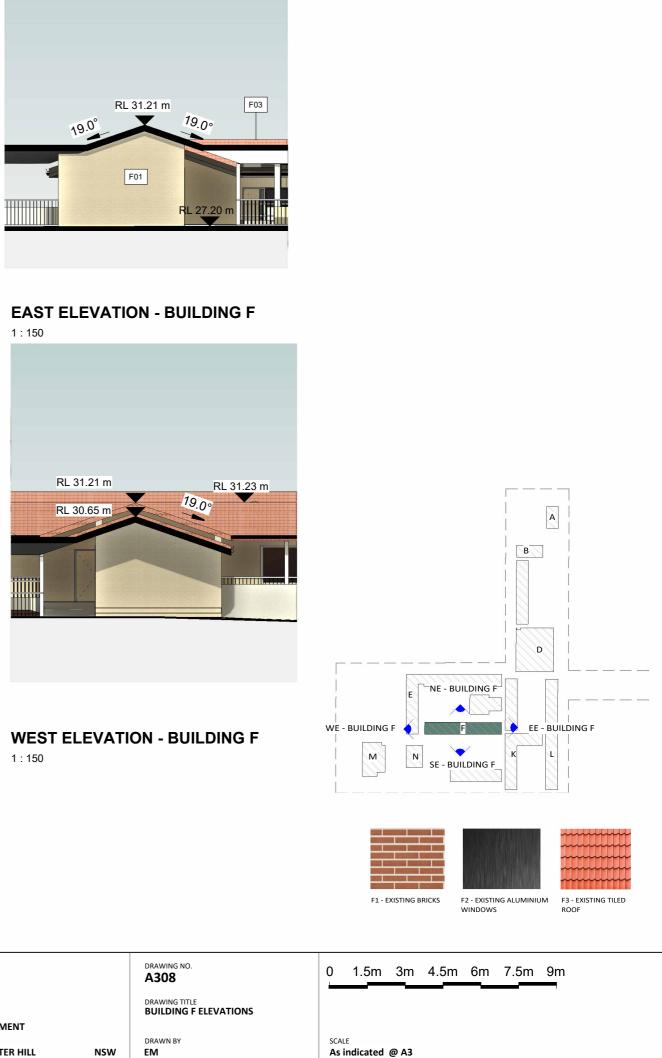

## **NORTH ELEVATION - BUILDING F**

RL 32.51 m RL 31.21 m RL 30.80 m RL 30.65 m F03 F01 RL 26.78 m RL 26.55 m

**SOUTH ELEVATION - BUILDING F** 

1 : 150

| FURFARO                                                                                                                        | COPYRIGHT AND GENERAL NOTES<br>THIS DRAWING AND DESIGN IS SUBJECT TO COPYRIGHT AND SHALL NOT BE COPIED IN WHOLE<br>OR IN PART WITHOUT THE WRITEN PERMISSION OF FURFARO ARCHITECTS. ALL DIMENSIONS<br>TO BE VRRIHED BY BUILDER/CONTRACTOR PRIOR TO COMMENCEMENT OF WORKS. BOUNDARY<br>DIMENSIONS & ALL LEVELS SUBJECT TO CONFIRMATION BY BUILDER. USE FIGURED<br>DIMENSIONS ONLY. DO NOT SCALE FROM PLANS. ALL WORKS TO COMPLY WITH THE RELEVANT                                                                                                                                                                 | REVDATENOTESA23.08.24ISSUED FOR DA SUBMISSIONB20.01.25AMENDED AS PER RFI | STATUS<br>DA SUBMISSION<br>CLIENT                                                              | DRAWING NO.                                              |
|--------------------------------------------------------------------------------------------------------------------------------|-----------------------------------------------------------------------------------------------------------------------------------------------------------------------------------------------------------------------------------------------------------------------------------------------------------------------------------------------------------------------------------------------------------------------------------------------------------------------------------------------------------------------------------------------------------------------------------------------------------------|--------------------------------------------------------------------------|------------------------------------------------------------------------------------------------|----------------------------------------------------------|
| A R C H I T E C T S<br>ABN: 77 645 253 407<br>T 02 9818 1399<br>W furfaroarchitects.com.au<br>E hello@furfaroarchitects.com.au | AUSTRALIAN STANDARDS. ANY DISCREPANCIES ARE TO BE REFERRED TO THE ARCHITECT/<br>DESIGNER PRING TO COMMENCEMENT OF WORK. NO RESPONSIBILIT WILL BE ACCEPTED FOR<br>THE IMPROPER USE OF THIS DRAWING, ARCHITECTURAL DRAWINGS INDICATE DESIGN INTENT<br>ONLY. BUILDER IS TO ENSURE THAT ALL CONSTRUCTION IS IN ACCORDANCE WITH ALL<br>RELEVANT AUSTRALIAN STANDARDS, LEGISLATION, POLICIES, BUILDING CODE OF AUSTRALIA,<br>DEVELOPMENT CONSENT AND ANY OTHER CONCIL OR CERTIFICE'S REQUIREMENTS.<br>DO NOT SCALE DRAWING. VERIFY ALL DIMENSIONS ON SITE. REPORT<br>ANY DISCREPENCIES IN DOCUMENTATION TO ARCHITECT. | C 09.05.25 AMENDED AS PER RFI                                            | AL SADIQ COLLEGE PROJECT EDUCATIONAL ESTABLISHMENT ADDRESS 83 JOCELYN STREET, CHESTER HILL NSW | DRAWING TITLE<br>BUILDING F ELEVATIONS<br>DRAWN BY<br>EM |

#### NORTH ELEVATION - BUILDING G 1:150

WEST ELEVATION - BUILDING G 1:150 SOUTH ELEVATION - BUILDING G 1:150

**EAST ELEVATION - BUILDING G** 