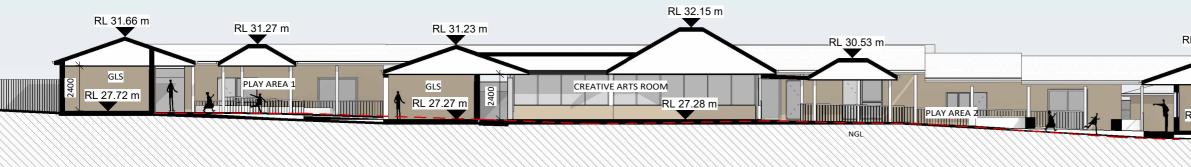

----------------------------------------------------------------------------------------------------------------------------------------------------------------------------------------------------------------------------------------------------------------------------------------------------------------------------------------------------------------------------------------------------------------------------------------------------------------------------------------|--------------------------------------------------------------------------------------------------------------------------------|----------------------------------------------------------------------------------------------------------------------------|--------------------------------------------------------------------|





**SECTION BB** 













| ABN: 77 645 253 407              | NOMINATED ARCH |
|----------------------------------|----------------|
| T 02 9818 1399                   |                |
| W furfaroarchitects.com.au       | Rocco Furfaro  |
| E hello@furfaroarchitects.com.au | Reg No. 11564  |

Member Australian Institute of Architects

DO NOT SCALE DRAWING. VERIFY ALL DIMENSIONS ON SITE. REPORT ANY DISCREPENCIES IN DOCUMENTATION TO ARCHITECT.

ADDRESS

83 JOCELYN STREET, CHESTER HILL NSW

DRAWN BY

EM

| WINDOW SCHEDULE |                   |        |       |       |                   |  |  |
|-----------------|-------------------|--------|-------|-------|-------------------|--|--|
| Type Mark       | Sill              | Height | Width | Count | Phase Created     |  |  |
|