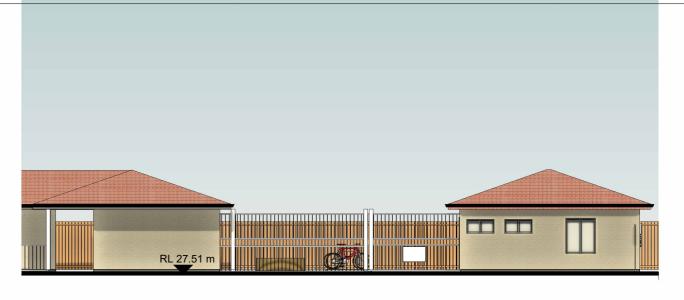

### **NOTIFICTION - EAST ELEVATION - CHESTERHILL ROAD**

1 : 150

COPYRIGHT AND GENERAL NOTES THIS DRAWING AND DESIGN IS SUBJECT TO COPYRIGHT AND SHALL NOT BE COPIED IN WHOLE OR IN PART WITHOUT THE WRITTEN PERMISSION OF FURARO ARCHITECTS. ALL DIMENSIONS TO BE VERIFIED BY BUILDER/CONTRACTOR PRIOR TO COMMENCEMENT OF WORKS. BOUNDARY DIMENSIONS & ALL LEVELS SUBJECT TO CONFIRMATION BY BUILDER. USE FIGURED DIMENSIONS ONLY. DO NOT SCALL FROM PLANS. ALL WORKS TO COMPLY WITH THE RELEVANT AUSTRALIAN STANDARDS. ANY DISCREPANCIES ARE TO BE REFERRED TO THE ARCHITECT/ DESIGNER PRIOR TO COMMENCEMENT OF WORK. NO RESPONSIBILITY WILL BE ACCEPTED FOR THE IMPROPER USE OF THIS DRAWING, ARCHITECTURAL DRAWINGS INDICATE DESIGN INTENT ONLY, BUILDER IS TO ENSURE THAT ALL CONSTRUCTION IS IN ACCORDANCE WITH ALL RELEVANT AUSTRALIAN STANDARDS, LEGISLATION, POLICIES, BUILDING CODE OF AUSTRALIA, DEVELOPMENT CONSENT AND ANY OTHER COUNCIL OR CERTIFIER'S REQUIREMENTS. DO NOT SCALE FRAWING: KINE REPORT DO NOT SCALE DRAWING. VERIFY ALL DIMENSIONS ON SITE. REPORT ANY DISCREPENCIES IN DOCUMENTATION TO ARCHITECT.