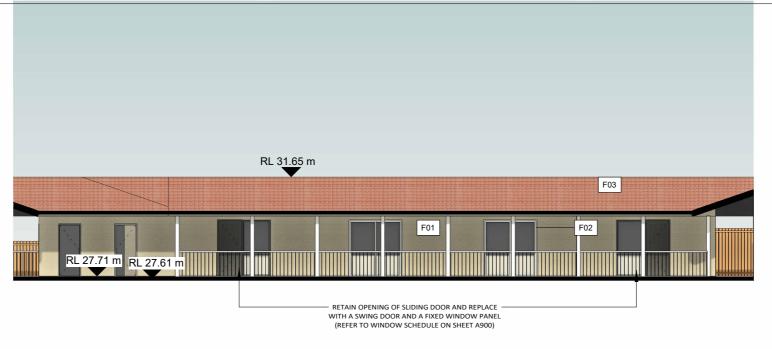

### NORTH ELEVATION - BUILDING C 1:150

EAST ELEVATION - BUILDING C

1 : 150

### SOUTH ELEVATION - BUILDING C

1:150

## WEST ELEVATION - BUILDING C

1:150