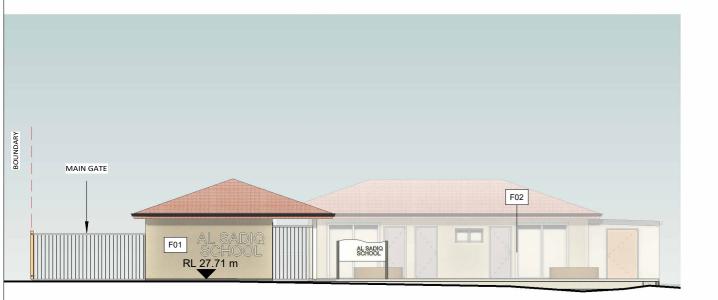

AMENDED AS PER RFI С
- D 09.05.25 AMENDED AS PER RFI
- E 10.07.25 AMENDED AS PER RFI
  - ADDRESS 83 JOCELYN STREET, CHESTER HILL

STATUS

CLIENT

PROJECT

DA SUBMISSION

AL SADIQ COLLEGE

EDUCATIONAL ESTABLISHMENT

#### DRAWING NO. A208

DRAWING TITLE GROUND FLOOR - SPORTSFIELD

DRAWN BY

NSW EM









DEMOLISHED

Rocco Furfaro

Reg No. 11564

EXISTING

ABN: 77 645 253 407 T 02 9818 1399

W furfaroarchitects.com.au E hello@furfaroarchitects.com.au



NOTE: The existing Reduced Levels (RLs) of the existing structure (e.g., roof, slab, etc.) are to be maintained throughout the property, unless otherwise specified.









### **NORTH ELEVATION - JOCELYN STREET FRONTAGE**













F3 - EXISTING TILED ROOF





## WEST ELEVATION - BUILDING A

1 : 150

EAST ELEVATION - BUILDING A 1:150



# NORTH ELEVATION - BUILDING A

1 : 150



SOUTH ELEVATION - BUILDING A 1:150

| FURFARO                                                                                                                        | COPYRIGHT AND GENERAL NOTES<br>THIS DRAWING AND DESIGN IS SUBJECT TO COPYRIGHT AND SHALL NOT BE COPIED IN WHOLE<br>OR IN PART WITHOUT THE WAITEN PERMISSION OF FURFARO ARCHITECTS. ALL DIMENSIONS<br>TO BE VERIFIED BY BUILDER/CONTRACTOR PRIOR TO COMMENCEMENT OF WORKS. BOUNDARY<br>DIMENSIONS & ALL LEVELS SUBJECT TO COMFIRMATION BY BUILDER. USE FIGURED<br>DIMENSIONS ONLY. DO NOT SCALE FROM PLANS. ALL WORKS TO COMPLY WITH THE RELEVANT<br>AUSTRALIANS TANDARDS. ANY DISCREPANCEES ARE TO BE REFERRED TO THE ARCHITECTY   |   | 23.08.24<br>20.01.25 | NOTES<br>ISSUED FOR DA SUBMISSION<br>AMENDED