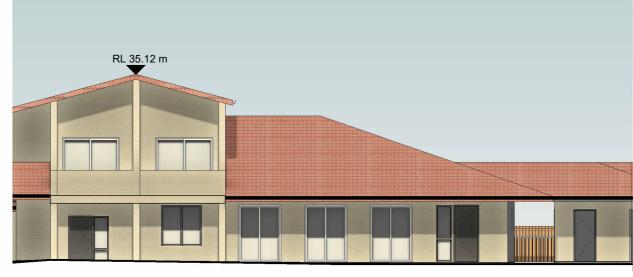

## **NORTH ELEVATION - BUILDING F**

RL 32.51 m RL 31.21 m RL 30.80 m RL 30.65 m F03 F01 RL 26.78 m RL 26.55 m

**SOUTH ELEVATION - BUILDING F** 

1 : 150

| FURFARO                                                                                                                        | COPYRIGHT AND GENERAL NOTES<br>THIS DRAWING AND DESIGN IS SUBJECT TO COPYRIGHT AND SHALL NOT BE COPIED IN WHOLE<br>OR IN PART WITHOUT THE WRITEN PERMISSION OF FURFARO ARCHITECTS. ALL DIMENSIONS<br>TO BE VRRIHED BY BUILDER/CONTRACTOR PRIOR TO COMMENCEMENT OF WORKS. BOUNDARY<br>DIMENSIONS & ALL LEVELS SUBJECT TO CONFIRMATION BY BUILDER. USE FIGURED<br>DIMENSIONS ONLY. DO NOT SCALE FROM PLANS. ALL WORKS TO COMPLY WITH THE RELEVANT                                                                                                                                                                 | REVDATENOTESA23.08.24ISSUED FOR DA SUBMISSIONB20.01.25AMENDED AS PER RFI | STATUS<br>DA SUBMISSION<br>CLIENT                                                              | DRAWING NO.                                              |
|--------------------------------------------------------------------------------------------------------------------------------|-----------------------------------------------------------------------------------------------------------------------------------------------------------------------------------------------------------------------------------------------------------------------------------------------------------------------------------------------------------------------------------------------------------------------------------------------------------------------------------------------------------------------------------------------------------------------------------------------------------------|--------------------------------------------------------------------------|------------------------------------------------------------------------------------------------|----------------------------------------------------------|
| A R C H I T E C T S<br>ABN: 77 645 253 407<br>T 02 9818 1399<br>W furfaroarchitects.com.au<br>E hello@furfaroarchitects.com.au | AUSTRALIAN STANDARDS. ANY DISCREPANCIES ARE TO BE REFERRED TO THE ARCHITECT/<br>DESIGNER PRING TO COMMENCEMENT OF WORK. NO RESPONSIBILIT WILL BE ACCEPTED FOR<br>THE IMPROPER USE OF THIS DRAWING, ARCHITECTURAL DRAWINGS INDICATE DESIGN INTENT<br>ONLY. BUILDER IS TO ENSURE THAT ALL CONSTRUCTION IS IN ACCORDANCE WITH ALL<br>RELEVANT AUSTRALIAN STANDARDS, LEGISLATION, POLICIES, BUILDING CODE OF AUSTRALIA,<br>DEVELOPMENT CONSENT AND ANY OTHER CONCIL OR CERTIFICE'S REQUIREMENTS.<br>DO NOT SCALE DRAWING. VERIFY ALL DIMENSIONS ON SITE. REPORT<br>ANY DISCREPENCIES IN DOCUMENTATION TO ARCHITECT. | C 09.05.25 AMENDED AS PER RFI                                            | AL SADIQ COLLEGE PROJECT EDUCATIONAL ESTABLISHMENT ADDRESS 83 JOCELYN STREET, CHESTER HILL NSW | DRAWING TITLE<br>BUILDING F ELEVATIONS<br>DRAWN BY<br>EM |