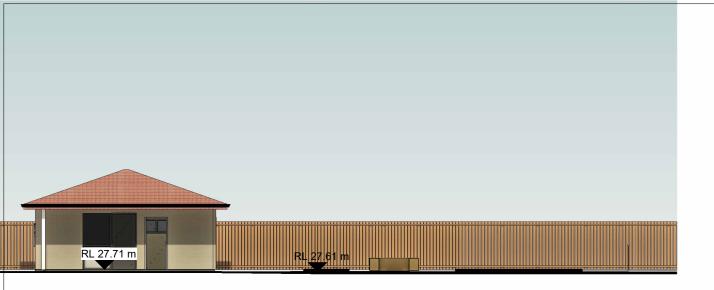

- А 23.08.24 ISSUED FOR DA SUBMISSION В 20.01.25 AMENDED AS PER RFI
- 04.03.25 AMENDED AS PER RFI С
- D 09.05.25 AMENDED AS PER RFI
- E 10.07.25 AMENDED AS PER RFI
  - ADDRESS 83 JOCELYN STREET, CHESTER HILL

STATUS

CLIENT

PROJECT

DA SUBMISSION

AL SADIQ COLLEGE

EDUCATIONAL ESTABLISHMENT

#### DRAWING NO. A208

DRAWING TITLE GROUND FLOOR - SPORTSFIELD

DRAWN BY

NSW EM









DEMOLISHED

Rocco Furfaro

Reg No. 11564

EXISTING

ABN: 77 645 253 407 T 02 9818 1399

W furfaroarchitects.com.au E hello@furfaroarchitects.com.au



NOTE: The existing Reduced Levels (RLs) of the existing structure (e.g., roof, slab, etc.) are to be maintained throughout the property, unless otherwise specified.









### **NORTH ELEVATION - JOCELYN STREET FRONTAGE**













F3 - EXISTING TILED ROOF





## WEST ELEVATION - BUILDING A

1 : 150

EAST ELEVATION - BUILDING A 1:150



# NORTH ELEVATION - BUILDING A

1 : 150



SOUTH ELEVATION - BUILDING A 1:150

| FURFARO                                                                                                                        | COPYRIGHT AND GENERAL NOTES<br>THIS DRAWING AND DESIGN IS SUBJECT TO COPYRIGHT AND SHALL NOT BE COPIED IN WHOLE<br>OR IN PART WITHOUT THE WAITEN PERMISSION OF FURFARO ARCHITECTS. ALL DIMENSIONS<br>TO BE VERIFIED BY BUILDER/CONTRACTOR PRIOR TO COMMENCEMENT OF WORKS. BOUNDARY<br>DIMENSIONS & ALL LEVELS SUBJECT TO COMFIRMATION BY BUILDER. USE FIGURED<br>DIMENSIONS ONLY. DO NOT SCALE FROM PLANS. ALL WORKS TO COMPLY WITH THE RELEVANT<br>AUSTRALIANS TANDARDS. ANY DISCREPANCEES ARE TO BE REFERRED TO THE ARCHIT