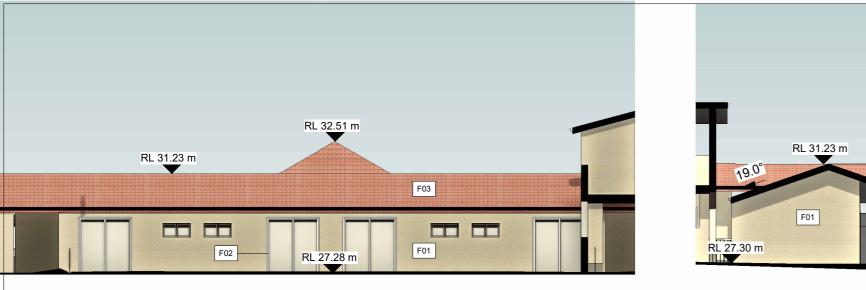

## **NORTH ELEVATION - BUILDING F**

RL 32.51 m RL 31.21 m RL 30.80 m RL 30.65 m F03 F01 RL 26.78 m RL 26.55 m

**SOUTH ELEVATION - BUILDING F** 

1 : 150

| FURFARO                                                                                                                        | COPYRIGHT AND GENERAL NOTES<br>THIS DRAWING AND DESIGN IS SUBJECT TO COPYRIGHT AND SHALL NOT BE COPIED IN WHOLE<br>OR IN PART WITHOUT THE WRITEN PERMISSION OF FURFARO ARCHITECTS. ALL DIMENSIONS<br>TO BE VRRIHED BY BUILDER/CONTRACTOR PRIOR TO COMMENCEMENT OF WORKS. BOUNDARY<br>DIMENSIONS & ALL LEVELS SUBJECT TO CONFIRMATION BY BUILDER. USE FIGURED<br>DIMENSIONS ONLY. DO NOT SCALE FROM PLANS. ALL WORKS TO COMPLY WITH THE RELEVANT                                                                                                                                                                 | REVDATENOTESA23.08.24ISSUED FOR DA SUBMISSIONB20.01.25AMENDED AS PER RFI | STATUS<br>DA SUBMISSION<br>CLIENT                                                              | DRAWING NO.                                              |
|--------------------------------------------------------------------------------------------------------------------------------|-----------------------------------------------------------------------------------------------------------------------------------------------------------------------------------------------------------------------------------------------------------------------------------------------------------------------------------------------------------------------------------------------------------------------------------------------------------------------------------------------------------------------------------------------------------------------------------------------------------------|--------------------------------------------------------------------------|------------------------------------------------------------------------------------------------|----------------------------------------------------------|
| A R C H I T E C T S<br>ABN: 77 645 253 407<br>T 02 9818 1399<br>W furfaroarchitects.com.au<br>E hello@furfaroarchitects.com.au | AUSTRALIAN STANDARDS. ANY DISCREPANCIES ARE TO BE REFERRED TO THE ARCHITECT/<br>DESIGNER PRING TO COMMENCEMENT OF WORK. NO RESPONSIBILIT WILL BE ACCEPTED FOR<br>THE IMPROPER USE OF THIS DRAWING, ARCHITECTURAL DRAWINGS INDICATE DESIGN INTENT<br>ONLY. BUILDER IS TO ENSURE THAT ALL CONSTRUCTION IS IN ACCORDANCE WITH ALL<br>RELEVANT AUSTRALIAN STANDARDS, LEGISLATION, POLICIES, BUILDING CODE OF AUSTRALIA,<br>DEVELOPMENT CONSENT AND ANY OTHER CONCIL OR CERTIFICE'S REQUIREMENTS.<br>DO NOT SCALE DRAWING. VERIFY ALL DIMENSIONS ON SITE. REPORT<br>ANY DISCREPENCIES IN DOCUMENTATION TO ARCHITECT. | C 09.05.25 AMENDED AS PER RFI                                            | AL SADIQ COLLEGE PROJECT EDUCATIONAL ESTABLISHMENT ADDRESS 83 JOCELYN STREET, CHESTER HILL NSW | DRAWING TITLE<br>BUILDING F ELEVATIONS<br>DRAWN BY<br>EM |