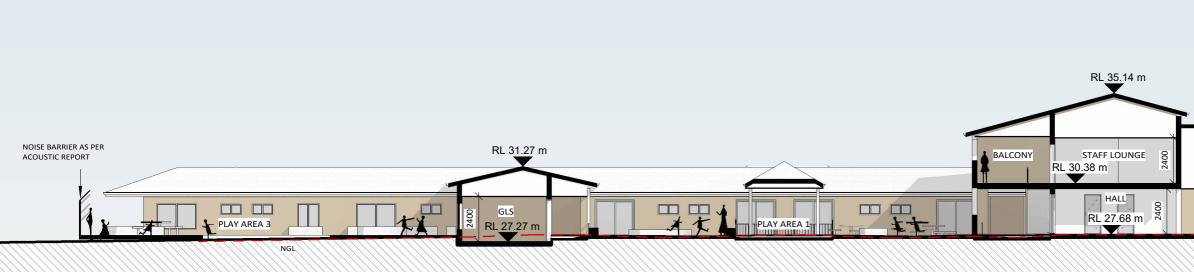

### **NORTH ELEVATION - JOCELYN STREET FRONTAGE**

F3 - EXISTING TILED ROOF

# NORTH ELEVATION - BUILDING D

1:150

RL 35.14 m

NGL