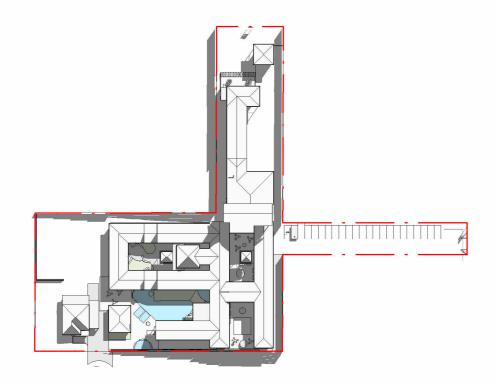

SCALE 1:50 @ A3

9AM SHADOW DIAGRAM

1 : 1500

**12PM SHADOW DIAGRAM** 1:1500

**3PM SHADOW DIAGRAM** 

1:1500

| 0           | 15m           | 30m | 45m | 60m | 75m | 90m |  |
|-------------|---------------|-----|-----|-----|-----|-----|--|
|             |               |     |     |     |     |     |  |
| SCAL<br>1:1 | е<br>1500 @ А | 3   |     |     |     |     |  |