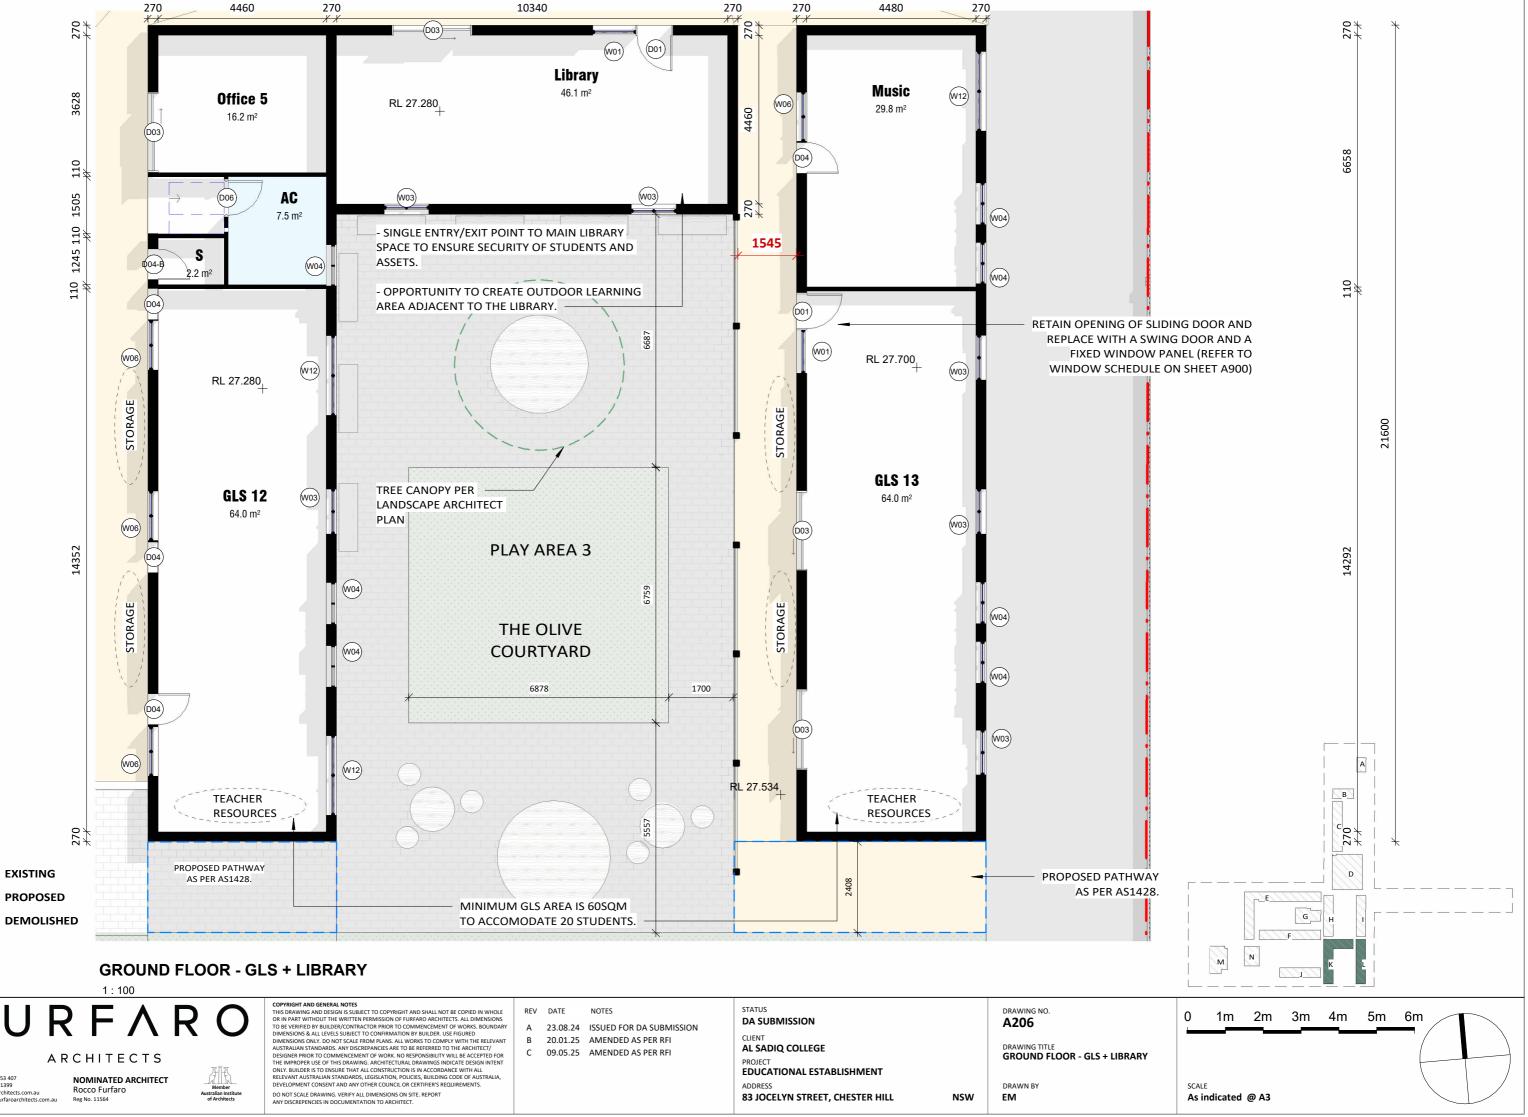

### GROUND FLOOR - BUILDING M (PROPOSED ADMIN OFFICE) + BUILDING N (GLS 1)

1:100

W furfaroarchitects.com.au E hello@furfaroarchitects.com.au

Rocco Furfaro

Reg No. 11564

COPYRIGHT AND GENERAL NOTES THIS DRAWING AND DESIGN IS SUBJECT TO COPYRIGHT AND SHALL NOT BE COPIED IN WHOLE OR IN PART WITHOUT THE WRITTEN PERMISSION OF FURARO ARCHITECTS. ALL DIMENSIONS TO BE VERIFIED BY BUILDER/CONTRACTOR PRIOR TO COMMENCEMENT OF WORKS. BOUNDARY DIMENSIONS & ALL LEVELS SUBJECT TO CONFIRMATION BY BUILDER. USE FIGURED DIMENSIONS ONLY. DO NOT SCALE FROM PLANS. ALL WORKS TO COMPLY WITH THE RELEVANT AUSTRALIAN STANDARDS. ANY DISCREPANCIES ARE TO BE REFERRED TO THE ARCHITECT/ DESIGNER PROF TO COMMENCEMENT OF WORK. NO RESPONSIBILITY WILL BE ACCEPTED FOR THE IMPROPER USE OF THIS DRAWING, ARCHITECTURAL DRAWINGS INDICATE DESIGN INTENT ONLY. BUILDER IS TO ENSURE THAT ALL CONSTRUCTION IS IN ACCORDANCE WITH ALL RELEVANT AUSTRALIAN STANDARDS, LEGISLATION, POLICIES, BUILDING CODE OF AUSTRALIA, DEVELOPMENT CONSENT AND ANY OTHER COUNCIL OR CERTIFIER'S REQUIREMENTS. DO NOT SCALE DRAWING, AND THER COUNCIL OR CERTIFIER'S REQUIREMENTS. DO NOT SCALE DRAWING. VERIFY ALL DIMENSIONS ON SITE. REPORT ANY DISCREPENCIES IN DOCUMENTATION TO ARCHITECT.

#### DRAWING NO. A207 DRAWING TITLE GROUND FLOOR - NEW ADMIN OFFICE DRAWN BY EM

NSW