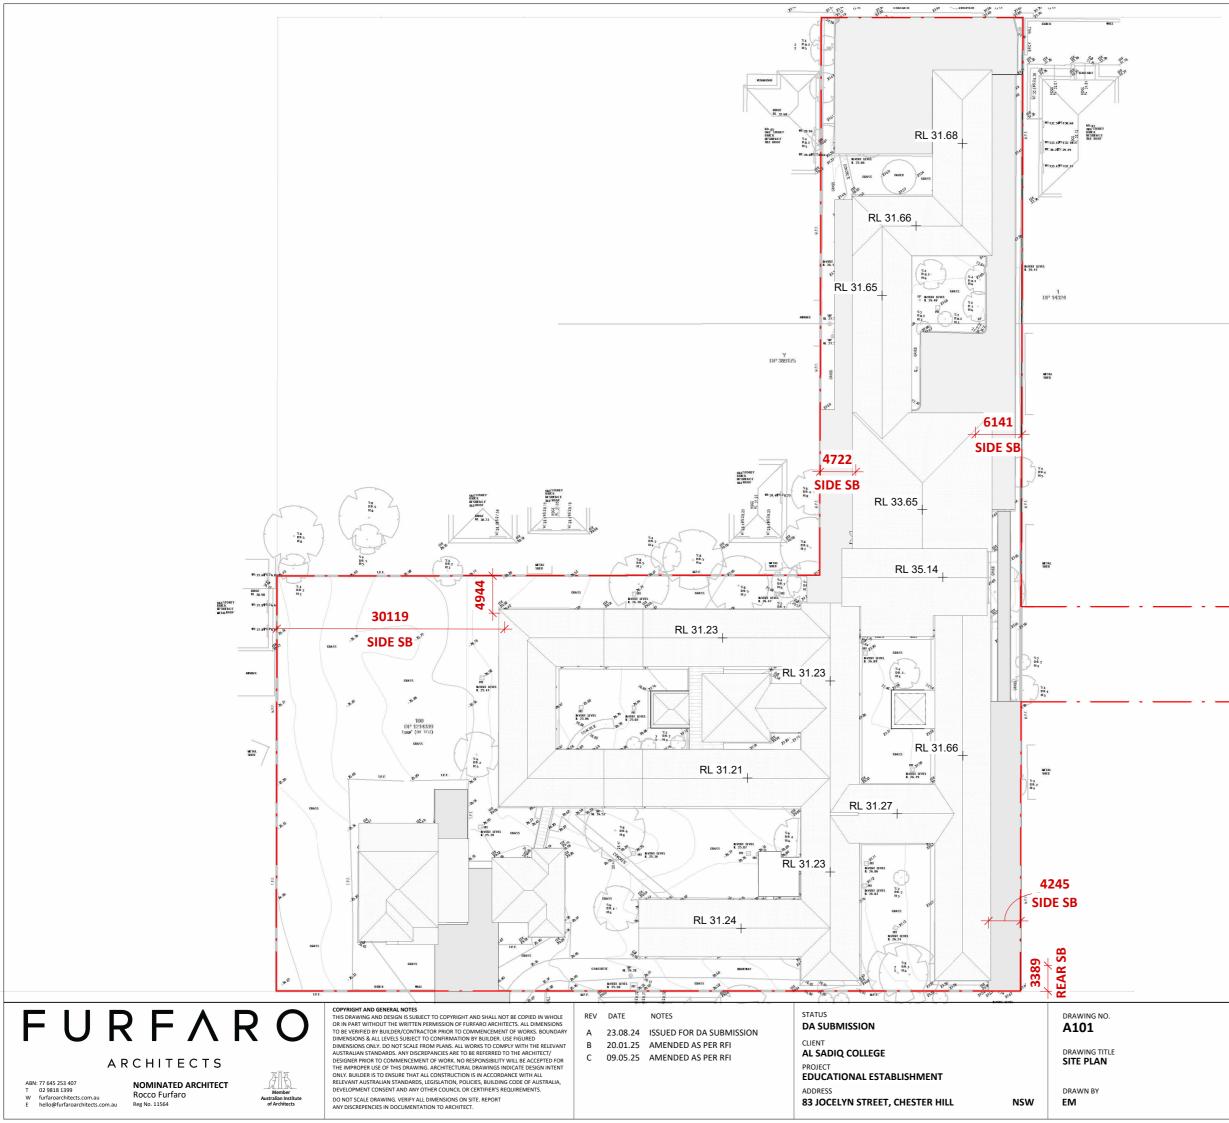

### COMPLIANCE - PRIMARY CONTROLS COUNCIL: CANTERBURY-BANKSTOWN COUNCIL ZONING: R2 - EDUCATIONAL ESTABLISHMENTS ITEM

| ITEM                |              | PROPOSED                                 | STANDARD / CONTROL          | COMPLIANCE |
|---------------------|--------------|------------------------------------------|-----------------------------|------------|
| SITE AREA           |              | 8300 m <sup>2</sup>                      |                             |            |
| MAX BUILDING HEIGHT |              | N/A No changes to the Existing Structure | 9 m                         | YES        |
| SETBACKS            |              |                                          |                             |            |
|                     | FRONT        | N/A No changes to Existing Setback       | 9 m                         | YES        |
| -                   | REAR         | N/A No changes to Existing Setback       | 5 m                         | YES        |
| -                   | SIDE SETBACK | N/A No changes to Existing Setback       | 5 m                         | YES        |
| FSR / GFA           |              |                                          |                             |            |
|                     | GROUND       | 1694 m <sup>2</sup>                      |                             |            |
|                     | FIRST        | 107 m <sup>2</sup>                       |                             |            |
|                     | TOTAL        | 1801 m <sup>2</sup> / 0.21:6             | 4980 m <sup>2</sup> / 0.6:1 | YES        |
| PLAY AREA GFA       |              |                                          |                             |            |
|                     |              | 3195 m <sup>2</sup>                      | 2736 m <sup>2</sup>         |            |
| LANDSCAPED AREA     |              |                                          |                             |            |
|                     |              | 2049 m² (24.8%)                          | N/A                         | YES        |

STATUS

DRAWN BY NSW

EM

| SC | AI | .E   |   |   |
|----|----|------|---|---|
| 1  | :  | 2000 | @ | A |

**NOTE:** The existing Reduced Levels (RLs) of the existing structure (e.g., roof, slab, etc.) are to be maintained throughout the property, unless otherwise specified.