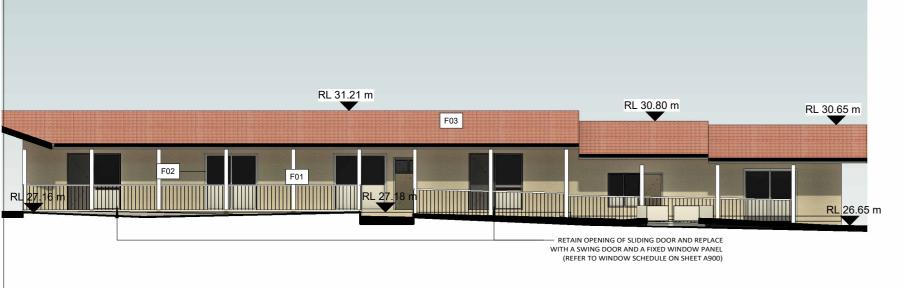

## **NORTH ELEVATION - BUILDING F**

RL 32.51 m RL 31.21 m RL 30.80 m RL 30.65 m F03 F01 RL 26.78 m RL 26.55 m

**SOUTH ELEVATION - BUILDING F** 

1 : 150

| FURFARO                                                                                                                        | COPYRIGHT AND GENERAL NOTES<br>THIS DRAWING AND DESIGN IS SUBJECT TO COPYRIGHT AND SHALL NOT BE COPIED IN WHOLE<br>OR IN PART WITHOUT THE WRITEN PERMISSION OF FURFARO ARCHITECTS. ALL DIMENSIONS<br>TO BE VRRIHED BY BUILDER/CONTRACTOR PRIOR TO COMMENCEMENT OF WORKS. BOUNDARY<br>DIMENSIONS & ALL LEVELS SUBJECT TO CONFIRMATION BY BUILDER. USE FIGURED<br>DIMENSIONS ONLY. DO NOT SCALE FROM PLANS. ALL WORKS TO COMPLY WITH THE RELEVANT                                                                                                                                                                 | REVDATENOTESA23.08.24ISSUED FOR DA SUBMISSIONB20.01.25AMENDED AS PER RFI | STATUS<br>DA SUBMISSION<br>CLIENT                                                              | DRAWING NO.                                              |
|--------------------------------------------------------------------------------------------------------------------------------|-----------------------------------------------------------------------------------------------------------------------------------------------------------------------------------------------------------------------------------------------------------------------------------------------------------------------------------------------------------------------------------------------------------------------------------------------------------------------------------------------------------------------------------------------------------------------------------------------------------------|--------------------------------------------------------------------------|------------------------------------------------------------------------------------------------|----------------------------------------------------------|
| A R C H I T E C T S<br>ABN: 77 645 253 407<br>T 02 9818 1399<br>W furfaroarchitects.com.au<br>E hello@furfaroarchitects.com.au | AUSTRALIAN STANDARDS. ANY DISCREPANCIES ARE TO BE REFERRED TO THE ARCHITECT/<br>DESIGNER PRING TO COMMENCEMENT OF WORK. NO RESPONSIBILIT WILL BE ACCEPTED FOR<br>THE IMPROPER USE OF THIS DRAWING, ARCHITECTURAL DRAWINGS INDICATE DESIGN INTENT<br>ONLY. BUILDER IS TO ENSURE THAT ALL CONSTRUCTION IS IN ACCORDANCE WITH ALL<br>RELEVANT AUSTRALIAN STANDARDS, LEGISLATION, POLICIES, BUILDING CODE OF AUSTRALIA,<br>DEVELOPMENT CONSENT AND ANY OTHER CONCIL OR CERTIFICE'S REQUIREMENTS.<br>DO NOT SCALE DRAWING. VERIFY ALL DIMENSIONS ON SITE. REPORT<br>ANY DISCREPENCIES IN DOCUMENTATION TO ARCHITECT. | C 09.05.25 AMENDED AS PER RFI                                            | AL SADIQ COLLEGE PROJECT EDUCATIONAL ESTABLISHMENT ADDRESS 83 JOCELYN STREET, CHESTER HILL NSW | DRAWING TITLE<br>BUILDING F ELEVATIONS<br>DRAWN BY<br>EM |