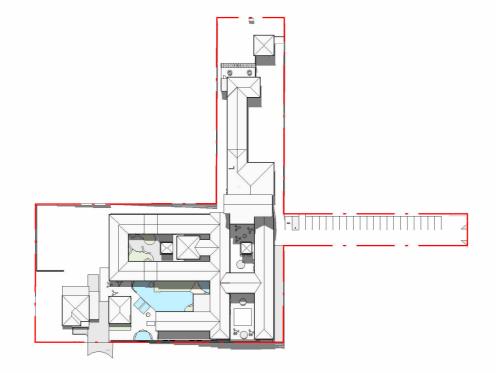

SCALE 1:50 @ A3

9AM SHADOW DIAGRAM

1 : 1500

**12PM SHADOW DIAGRAM** 1:1500

**3PM SHADOW DIAGRAM** 

1:1500

| 0           | 15m           | 30m | 45m | 60m | 75m | 90m |  |
|-------------|---------------|-----|-----|-----|-----|-----|--|
|             |               |     |     |     |     |     |  |
| SCAL<br>1:1 | е<br>1500 @ А | 3   |     |     |     |     |  |