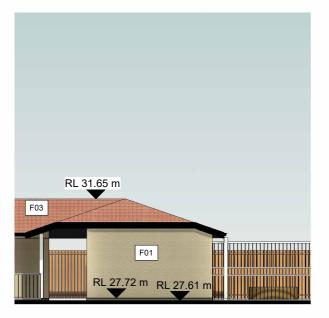

## **NORTH ELEVATION - BUILDING F**

RL 32.51 m RL 31.21 m RL 30.80 m RL 30.65 m F03 F01 RL 26.78 m RL 26.55 m

**SOUTH ELEVATION - BUILDING F** 

1 : 150

| FURFARO                                                                                                                        | COPYRIGHT AND GENERAL NOTES<br>THIS DRAWING AND DESIGN IS SUBJECT TO COPYRIGHT AND SHALL NOT BE COPIED IN WHOLE<br>OR IN PART WITHOUT THE WRITEN PERMISSION OF FURFARO ARCHITECTS. ALL DIMENSIONS<br>TO BE VRRIHED BY BUILDER/CONTRACTOR PRIOR TO COMMENCEMENT OF WORKS. BOUNDARY<br>DIMENSIONS & ALL LEVELS SUBJECT TO CONFIRMATION BY BUILDER. USE FIGURED<br>DIMENSIONS ONLY. DO NOT SCALE FROM PLANS. ALL WORKS TO COMPLY WITH THE RELEVANT                                                                                                                                                                 | REVDATENOTESA23.08.24ISSUED FOR DA SUBMISSIONB20.01.25AMENDED AS PER RFI | STATUS<br>DA SUBMISSION<br>CLIENT                                                              | DRAWING NO.                                              |
|--------------------------------------------------------------------------------------------------------------------------------|-----------------------------------------------------------------------------------------------------------------------------------------------------------------------------------------------------------------------------------------------------------------------------------------------------------------------------------------------------------------------------------------------------------------------------------------------------------------------------------------------------------------------------------------------------------------------------------------------------------------|--------------------------------------------------------------------------|------------------------------------------------------------------------------------------------|----------------------------------------------------------|
| A R C H I T E C T S<br>ABN: 77 645 253 407<br>T 02 9818 1399<br>W furfaroarchitects.com.au<br>E hello@furfaroarchitects.com.au | AUSTRALIAN STANDARDS. ANY DISCREPANCIES ARE TO BE REFERRED TO THE ARCHITECT/<br>DESIGNER PRING TO COMMENCEMENT OF WORK. NO RESPONSIBILIT WILL BE ACCEPTED FOR<br>THE IMPROPER USE OF THIS DRAWING, ARCHITECTURAL DRAWINGS INDICATE DESIGN INTENT<br>ONLY. BUILDER IS TO ENSURE THAT ALL CONSTRUCTION IS IN ACCORDANCE WITH ALL<br>RELEVANT AUSTRALIAN STANDARDS, LEGISLATION, POLICIES, BUILDING CODE OF AUSTRALIA,<br>DEVELOPMENT CONSENT AND ANY OTHER CONCIL OR CERTIFICE'S REQUIREMENTS.<br>DO NOT SCALE DRAWING. VERIFY ALL DIMENSIONS ON SITE. REPORT<br>ANY DISCREPENCIES IN DOCUMENTATION TO ARCHITECT. | C 09.05.25 AMENDED AS PER RFI                                            | AL SADIQ COLLEGE PROJECT EDUCATIONAL ESTABLISHMENT ADDRESS 83 JOCELYN STREET, CHESTER HILL NSW | DRAWING TITLE<br>BUILDING F ELEVATIONS<br>DRAWN BY<br>EM |