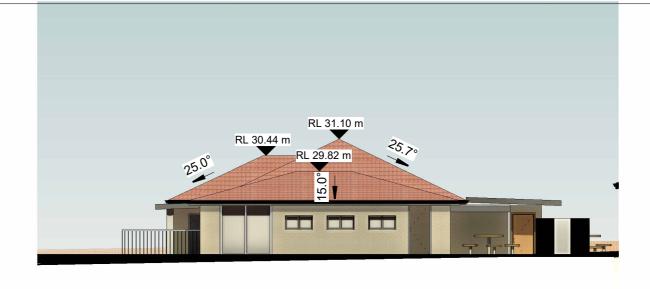

### DRAWING NO. A314

DRAWING TITLE BUILDING L ELEVATIONS

DRAWN BY EM

NSW

RL 31.10 m 26.20 25.0° 

# NORTH ELEVATION - BUILDING M

### **EAST ELEVATION - BUILDING M** 1 : 150

# RL 31.23 m RL 31.10 m RL 30.44 m 2.0°

# **SOUTH ELEVATION - BUILDING M**

1 : 150

### WEST ELEVATION - BUILDING M 1 : 150

| FURFARO                                                                                                                                                                             | COPYRIGHT AND GENERAL NOTES<br>THIS DRAWING AND DESIGN IS SUBJECT TO COPYRIGHT AND SHALL NOT BE COPIED IN WHOLE<br>OR IN PART WITHOUT THE WRITEN PERMISSION OF FURFARO ARCHITECTS. ALL DIMENSIONS<br>TO BE VERIFIED BY BUILDER/CONTRACTOR PRIOR TO COMMENCEMENT OF WORKS. BOUNDARY<br>DIMENSIONS & ALL LEVELS SUBJECT TO COMFIRMATION BY BUILDER. USE FIGURED<br>DIMENSIONS ONLY. DO NOT SCALE FROM PLANS. ALL WORKS TO COMPLY WITH THE RELEVANT                                                                                                                                                                 | REV     DATE     NOTES     STATUS       A     23.08.24     ISSUED FOR DA SUBMISSION     DA SUBMISSION       B     20.01.25     AMENDED AS PER RFI     CLIENT | DRAWING NO.                                                |
|-------------------------------------------------------------------------------------------------------------------------------------------------------------------------------------|------------------------------------------------------------------------------------------------------------------------------------------------------------------------------------------------------------------------------------------------------------------------------------------------------------------------------------------------------------------------------------------------------------------------------------------------------------------------------------------------------------------------------------------------------------------------------------------------------------------|--------------------------------------------------------------------------------------------------------------------------------------------------------------|------------------------------------------------------------|
| A R C HITECTS<br>ABN: 77.645.253.407<br>T 02.9818.1399<br>W furfaroarchitects.com.au<br>E hello@furfaroarchitects.com.au<br>B NOMINATED ARCHITECT<br>Rocco Furfaro<br>Reg No. 11564 | AUSTRALIAN STANDARDS. ANY DISCREPANCIES ARE TO BE REFERRED TO THE ARCHITECT/<br>DESIGNER PRIOR TO COMMENCEMENT OF WORK. NO RESPONSIBILIT WILL BE ACCEPTED FOR<br>THE IMPROPER USE OF THIS DRAWING. ARCHITECTURAL DRAWINGS INDICATE DESIGN INTENT<br>ONLY, BUILDER IS TO ENSURE THAT ALL CONSTRUCTION IS IN ACCORDANCE WITH ALL<br>RELEVANT AUSTRALIAN STANDARDS, LEGISLATION, POLICIES, BUILDING CODE OF AUSTRALIA,<br>DEVELOPMENT CONSENT AND ANY OTHER COUNCIL OR CERTIFIER'S REQUIREMENTS.<br>DO NOT SCALE DRAWING. VENIFY ALL DIMENSIONS ON SITE. REPORT<br>ANY DISCREPENCIES IN DOCUMENTATION TO ARCHITECT. | C 09.05.25 AMENDED AS PER RFI<br>PROJECT<br>EDUCATIONAL ESTABLISHMENT<br>ADDRESS<br>83 JOCELYN STREET, CHESTER HILL NS                                       | DRAWING TITLE<br>BUILDING M ELEVATIONS<br>DRAWN BY<br>W EM |