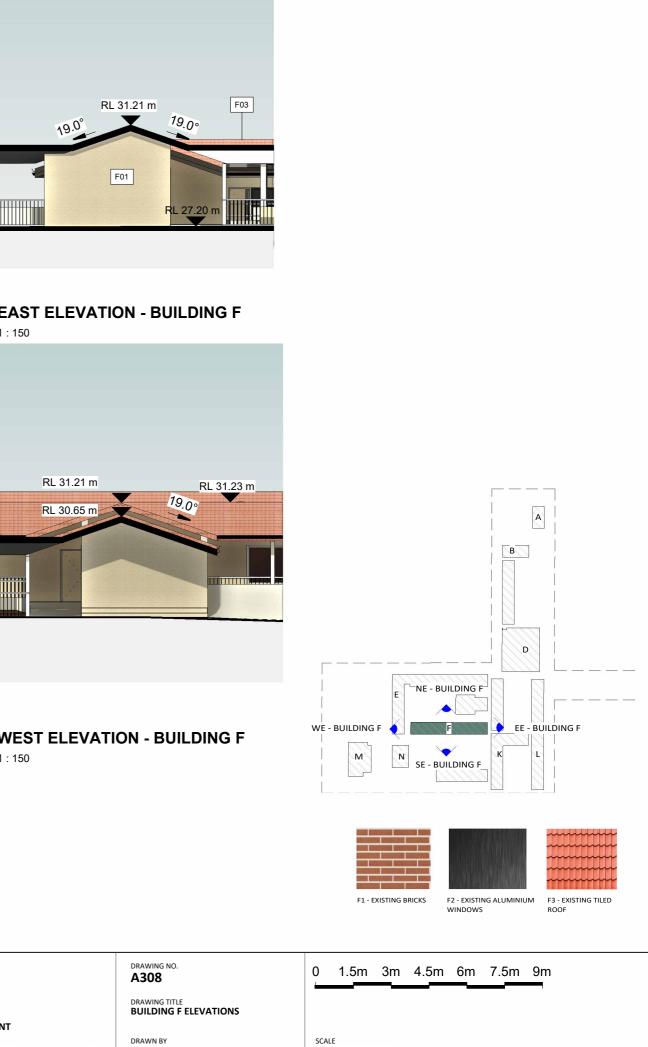

## **NORTH ELEVATION - BUILDING F**

RL 32.51 m RL 31.21 m RL 30.80 m RL 30.65 m F03 F01 RL 26.78 m RL 26.55 m

**SOUTH ELEVATION - BUILDING F** 

1 : 150

| FURFARO                                                                                                                        | COPYRIGHT AND GENERAL NOTES<br>THIS DRAWING AND DESIGN IS SUBJECT TO COPYRIGHT AND SHALL NOT BE COPIED IN WHOLE<br>OR IN PART WITHOUT THE WRITEN PERMISSION OF FURFARO ARCHITECTS. ALL DIMENSIONS<br>TO BE VRRIHED BY BUILDER/CONTRACTOR PRIOR TO COMMENCEMENT OF WORKS. BOUNDARY<br>DIMENSIONS & ALL LEVELS SUBJECT TO CONFIRMATION BY BUILDER. USE FIGURED<br>DIMENSIONS ONLY. DO NOT SCALE FROM PLANS. ALL WORKS TO COMPLY WITH THE RELEVANT                                                                                                                                                                 | REVDATENOTESA23.08.24ISSUED FOR DA SUBMISSIONB20.01.25AMENDED AS PER RFI | STATUS<br>DA SUBMISSION<br>CLIENT                                                              | DRAWING NO.                                              |
|--------------------------------------------------------------------------------------------------------------------------------|-----------------------------------------------------------------------------------------------------------------------------------------------------------------------------------------------------------------------------------------------------------------------------------------------------------------------------------------------------------------------------------------------------------------------------------------------------------------------------------------------------------------------------------------------------------------------------------------------------------------|--------------------------------------------------------------------------|------------------------------------------------------------------------------------------------|----------------------------------------------------------|
| A R C H I T E C T S<br>ABN: 77 645 253 407<br>T 02 9818 1399<br>W furfaroarchitects.com.au<br>E hello@furfaroarchitects.com.au | AUSTRALIAN STANDARDS. ANY DISCREPANCIES ARE TO BE REFERRED TO THE ARCHITECT/<br>DESIGNER PRING TO COMMENCEMENT OF WORK. NO RESPONSIBILIT WILL BE ACCEPTED FOR<br>THE IMPROPER USE OF THIS DRAWING, ARCHITECTURAL DRAWINGS INDICATE DESIGN INTENT<br>ONLY. BUILDER IS TO ENSURE THAT ALL CONSTRUCTION IS IN ACCORDANCE WITH ALL<br>RELEVANT AUSTRALIAN STANDARDS, LEGISLATION, POLICIES, BUILDING CODE OF AUSTRALIA,<br>DEVELOPMENT CONSENT AND ANY OTHER CONCIL OR CERTIFICE'S REQUIREMENTS.<br>DO NOT SCALE DRAWING. VERIFY ALL DIMENSIONS ON SITE. REPORT<br>ANY DISCREPENCIES IN DOCUMENTATION TO ARCHITECT. | C 09.05.25 AMENDED AS PER RFI                                            | AL SADIQ COLLEGE PROJECT EDUCATIONAL ESTABLISHMENT ADDRESS 83 JOCELYN STREET, CHESTER HILL NSW | DRAWING TITLE<br>BUILDING F ELEVATIONS<br>DRAWN BY<br>EM |