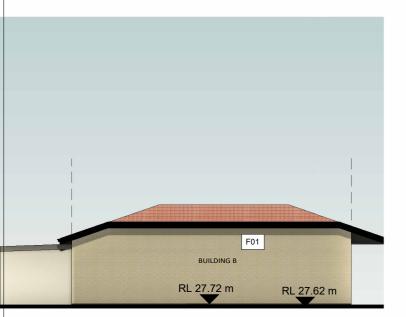

### **NORTH ELEVATION - BUILDING B** 1:150

#### WEST ELEVATION - BUILDING B 1:150

**SOUTH ELEVATION - BUILDING B** 1 : 150

**EAST ELEVATION - BUILDING B** 1:150

COPYRIGHT AND GENERAL NOTES THIS DRAWING AND DESIGN IS SUBJECT TO COPYRIGHT AND SHALL NOT BE COPIED IN WHOLE OR IN PART WITHOUT THE WRITTEN PERMISSION OF FURARO ARCHITECTS. ALL DIMENSIONS TO BE VERIFIED BY BUILDER/CONTRACTOR PRIOR TO COMMENCEMENT OF WORKS. BOUNDARY DIMENSIONS & ALL LEVELS SUBJECT TO CONFIRMATION BY BUILDER. USE FIGURED DIMENSIONS ONLY. DO NOT SCALL FROM PLANS. ALL WORKS TO COMPLY WITH THE RELEVANT AUSTRALIAN STANDARDS. ANY DISCREPANCIES ARE TO BE REFERRED TO THE ARCHITECT/ DESIGNER PRIOR TO COMMENCEMENT OF WORK. NO RESPONSIBILITY WILL BE ACCEPTED FOR THE IMPROPER USE OF THIS DRAWING, ARCHITECTURAL DRAWINGS INDICATE DESIGN INTENT ONLY, BUILDER IS TO ENSURE THAT ALL CONSTRUCTION IS IN ACCORDANCE WITH ALL RELEVANT AUSTRALIAN STANDARDS, LEGISLATION, POLICIES, BUILDING CODE OF AUSTRALIA, DEVELOPMENT CONSENT AND ANY OTHER COUNCIL OR CERTIFIER'S REQUIREMENTS. DO NOT SCALE FRAWING: KINE REPORT DO NOT SCALE DRAWING. VERIFY ALL DIMENSIONS ON SITE. REPORT ANY DISCREPENCIES IN DOCUMENTATION TO ARCHITECT.