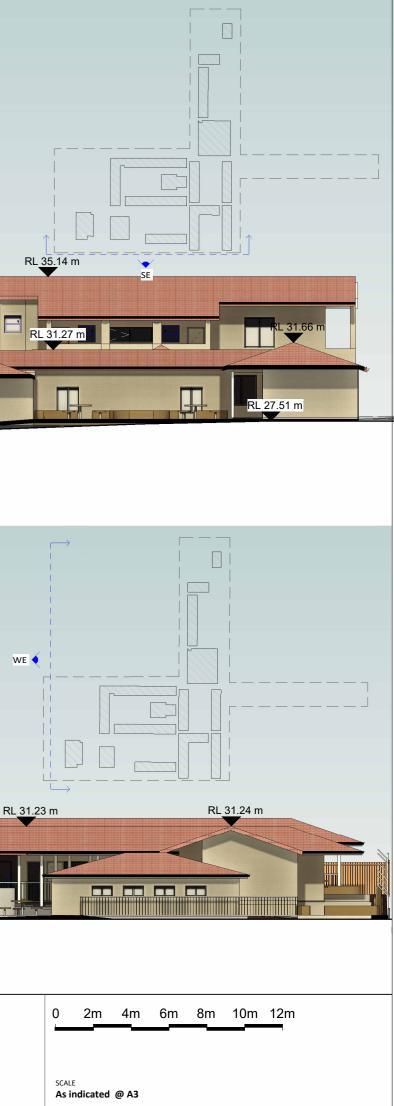

### **NOTIFICATION - WEST ELEVATION**

**NOTIFICATION - SOUTH ELEVATION** 

COPYRIGHT AND GENERAL NOTES THIS DRAWING AND DESIGN IS SUBJECT TO COPYRIGHT AND SHALL NOT BE COPIED IN WHOLE OR IN PART WITHOUT THE WRITTEN PERMISSION OF FURARO ARCHITECTS. ALL DIMENSIONS TO BE VERIFIED BY BUILDER/CONTRACTOR PRIOR TO COMMENCEMENT OF WORKS. BOUNDARY DIMENSIONS & ALL LEVELS SUBJECT TO CONFIRMATION BY BUILDER. USE FIGURED DIMENSIONS ONLY. DO NOT SCALL FROM PLANS. ALL WORKS TO COMPLY WITH THE RELEVANT AUSTRALIAN STANDARDS. ANY DISCREPANCIES ARE TO BE REFERRED TO THE ARCHITECT/ DESIGNER PRIOR TO COMMENCEMENT OF WORK. NO RESPONSIBILITY WILL BE ACCEPTED FOR THE IMPROPER USE OF THIS DRAWING, ARCHITECTURAL DRAWINGS INDICATE DESIGN INTENT ONLY, BUILDER IS TO ENSURE THAT ALL CONSTRUCTION IS IN ACCORDANCE WITH ALL RELEVANT AUSTRALIAN STANDARDS, LEGISLATION, POLICIES, BUILDING CODE OF AUSTRALIA, DEVELOPMENT CONSENT AND ANY OTHER COUNCIL OR CERTIFIER'S REQUIREMENTS. DO NOT SCALE FRAWING: KINE REPORT DO NOT SCALE DRAWING. VERIFY ALL DIMENSIONS ON SITE. REPORT ANY DISCREPENCIES IN DOCUMENTATION TO ARCHITECT.

RL 31.24 m

Π

RL 26.31 m

RL 26.58 m

EDUCATIONAL ESTABLISHMENT ADDRESS 83 JOCELYN STREET, CHESTER HILL

RL 32.51 m

 $\square$ 

RL 31.24 m