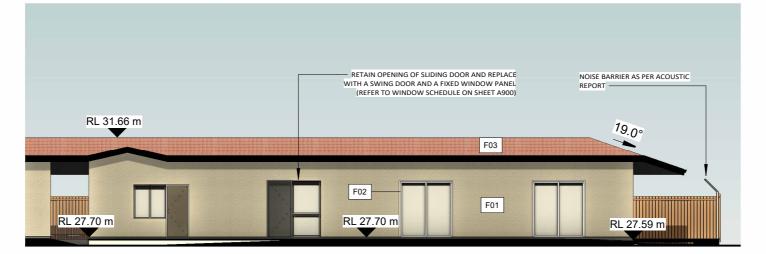

### **NOTIFICATION - EAST ELEVATION 1**

| RL 35.14 m<br>RL 34.11 m |            |  |            |
|--------------------------|------------|--|------------|
|                          |            |  |            |
| RL 33.04 m               |            |  |            |
| RL 31.66 m               |            |  |            |
|                          |            |  |            |
|                          |            |  |            |
| RL 27.68 m               | RL 27.54 m |  | RL 27.54 m |