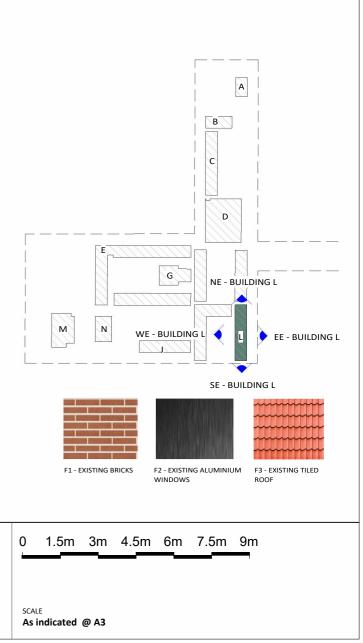

### DRAWING NO. A314

DRAWING TITLE BUILDING L ELEVATIONS

DRAWN BY EM

NSW

RL 31.10 m 26.20 25.0° 

# NORTH ELEVATION - BUILDING M

### **EAST ELEVATION - BUILDING M** 1 : 150

# RL 31.23 m RL 31.10 m RL 30.44 m 2.0°

# **SOUTH ELEVATION - BUILDING M**

1 : 150

### WEST ELEVATION - BUILDING M 1 : 150

| FURFARO                                                                                                                                                                             | COPYRIGHT AND GENERAL NOTES<br>THIS DRAWING AND DESIGN IS SUBJECT TO COPYRIGHT AND SHALL NOT BE COPIED IN WHOLE<br>OR IN PART WITHOUT THE WRITEN PERMISSION OF FURFARO ARCHITECTS. ALL DIMENSIONS<br>TO BE VERIFIED BY BUILDER/CONTRACTOR PRIOR TO COMMENCEMENT OF WORKS. BOUNDARY<br>DIMENSIONS & ALL LEVELS SUBJECT TO COMFIRMATION BY BUILDER. USE FIGURED<br>DIMENSIONS ONLY. DO NOT SCALE FROM PLANS. ALL WORKS TO COMPLY WITH THE RELEVANT                                                                                                                                                                 | REV     DATE     NOTES     STATUS       A     23.08.24     ISSUED FOR DA SUBMISSION     DA SUBMISSION       B     20.01.25     AMENDED AS PER RFI     CLIENT | DRAWING NO.                                                |
|-------------------------------------------------------------------------------------------------------------------------------------------------------------------------------------|------------------------------------------------------------------------------------------------------------------------------------------------------------------------------------------------------------------------------------------------------------------------------------------------------------------------------------------------------------------------------------------------------------------------------------------------------------------------------------------------------------------------------------------------------------------------------------------------------------------|--------------------------------------------------------------------------------------------------------------------------------------------------------------|------------------------------------------------------------|
| A R C HITECTS<br>ABN: 77.645.253.407<br>T 02.9818.1399<br>W furfaroarchitects.com.au<br>E hello@furfaroarchitects.com.au<br>B NOMINATED ARCHITECT<br>Rocco Furfaro<br>Reg No. 11564 | AUSTRALIAN STANDARDS. ANY DISCREPANCIES ARE TO BE REFERRED TO THE ARCHITECT/<br>DESIGNER PRIOR TO COMMENCEMENT OF WORK. NO RESPONSIBILIT WILL BE ACCEPTED FOR<br>THE IMPROPER USE OF THIS DRAWING. ARCHITECTURAL DRAWINGS INDICATE DESIGN INTENT<br>ONLY, BUILDER IS TO ENSURE THAT ALL CONSTRUCTION IS IN ACCORDANCE WITH ALL<br>RELEVANT AUSTRALIAN STANDARDS, LEGISLATION, POLICIES, BUILDING CODE OF AUSTRALIA,<br>DEVELOPMENT CONSENT AND ANY OTHER COUNCIL OR CERTIFIER'S REQUIREMENTS.<br>DO NOT SCALE DRAWING. VENIFY ALL DIMENSIONS ON SITE. REPORT<br>ANY DISCREPENCIES IN DOCUMENTATION TO ARCHITECT. | C 09.05.25 AMENDED AS PER RFI<br>PROJECT<br>EDUCATIONAL ESTABLISHMENT<br>ADDRESS<br>83 JOCELYN STREET, CHESTER HILL NS                                       | DRAWING TITLE<br>BUILDING M ELEVATIONS<br>DRAWN BY<br>W EM |