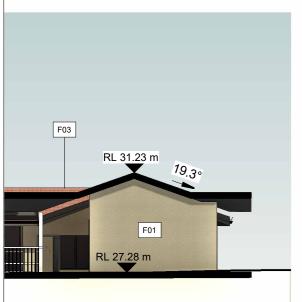

### **BUILDING D - WEST ELEVATION**

1:150

RL 27.01 m

**SOUTH ELEVATION - BUILDING E** 1:150

RL 26.77 m