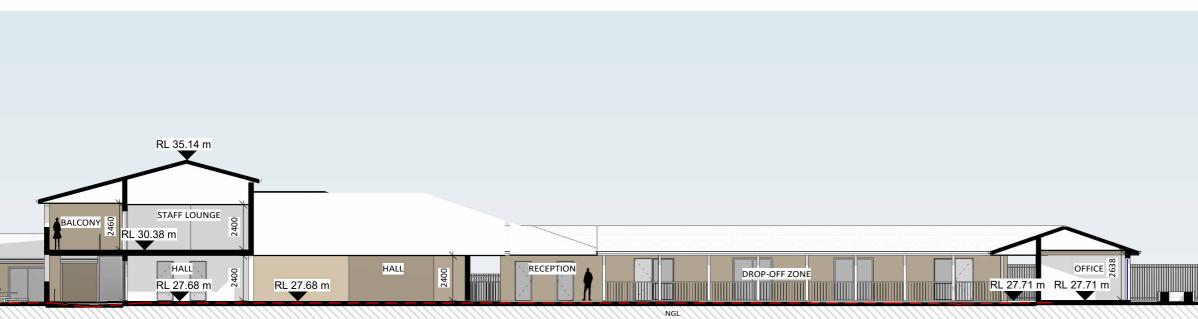

L BE ACCEPTED FOR<br>THE IMPROPER USE OF THIS DRAWING. ARCHITECTURAL DRAWINGS INDICATE DESIGN INTENT<br>ONLY, BUILDER IS TO ENSURE THAT ALL CONSTRUCTION IS IN ACCORDANCE WITH ALL<br>RELEVANT AUSTRALIAN STANDARDS, LEGISLATION, POLICIES, BUILDING CODE OF AUSTRALIA,<br>DEVELOPMENT CONSENT AND ANY OTHER COUNCIL OR CERTIFIER'S REQUIREMENTS.<br>DO NOT SCALE DRAWING. VENIFY ALL DIMENSIONS ON SITE. REPORT<br>ANY DISCREPENCIES IN DOCUMENTATION TO ARCHITECT. | C 09.05.25 AMENDED AS PER RFI<br>PROJECT<br>EDUCATIONAL ESTABLISHMENT<br>ADDRESS<br>83 JOCELYN STREET, CHESTER HILL NS                                       | DRAWING TITLE<br>BUILDING M ELEVATIONS<br>DRAWN BY<br>W EM |



SCALE As indicated @ A3



### **MODULE 2 SECTION**

1:100



#### **DETAIL SECTION**

1:100







### **SECTION AA 1**



### **SECTION AA 2**

| ABN: 77 645 253 407       A R C H I T E C T S         Marcina Strategy       Marcina Strategy         Marcina Strategy< | COPYRIGHT AND GENERAL NOTES<br>THIS DRAWING AND DESIGN IS SUBJECT TO COPYRIGHT AND SHALL NOT BE COPIED IN WHOLE<br>OR IN PART WITHOUT THE WAITTEN PERMISSION OF FURFARO ARCHITECTS. ALL DIMENSIONS<br>TO BE VERIFED BY BUILDER/CONTRACTOR PRIOR TO COMMENCEMENT OF WORKS. BOUNDARY<br>DIMENSIONS & ALL LEVELS SUBJECT TO COMPRIMATION BY BUILDER. USE FREGURED<br>DIMENSIONS & ALL LEVELS SUBJECT TO COMPRIMATION BY BUILDER. USE FREGURED<br>DIMENSIONS & ALL LEVELS SUBJECT TO COMPRIMATION BY BUILDER. USE FREGURED<br>DIMENSIONS & ALL LEVELS SUBJECT TO COMPRIMATION BY BUILDER. USE FREGURED<br>DIMENSIONS & ALL LEVELS SUBJECT TO COMPRIMATION BY BUILDER. USE FREGUR