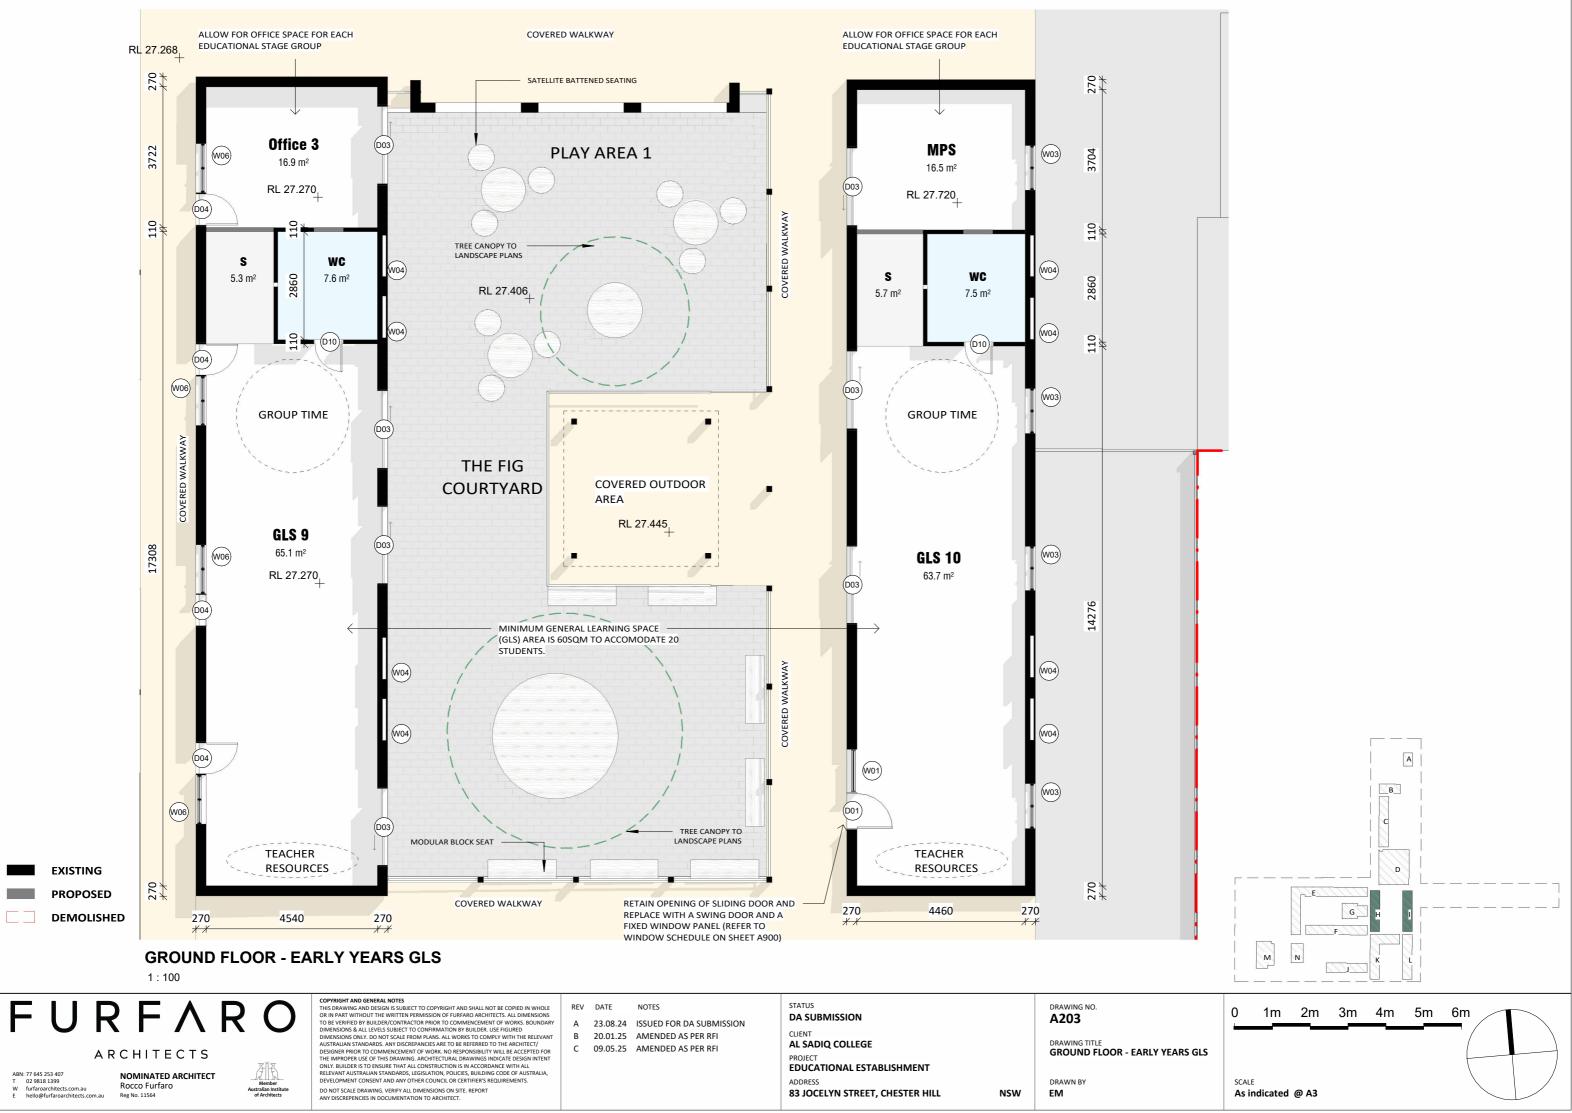

### **GROUND FLOOR - GLS + ARTS ROOM**

1:150

COPYRIGHT AND GENERAL NOTES THIS DRAWING AND DESIGN IS SUBJECT TO COPYRIGHT AND SHALL NOT BE COPIED IN WHOLE OR IN PART WITHOUT THE WRITTEN PERMISSION OF FURFARO ARCHITECTS. ALL DIMENSIONS TO BE VERIFIED BY BUILDER/CONTRACTOR PRIOR TO COMMENSEMENT OF WORKS. BOUNDARY DIMENSIONS & ALL LEVELS SUBJECT TO COMFIRMATION BY BUILDER. USE FIGURED DIMENSIONS ONLY. DO NOT SCALE FROM PLANS. ALL WORKS TO COMPLY WITH THE RELEVANT AUSTRALIAN STANDARDS. ANY DISCREPANCIES ARE TO BE REFERRED TO THE ARCHITECT/ AUSTRALIAN STANDARDS. ANY DISCREPANCIES ARE TO BE REFERRED TO THE ARCHITECT/ DESIGNER PRIOT O COMMENCEMENT OF WORK NO RESPONSIBILITY WILL BE ACCHITECT THE IMPROPER USE OF THIS DRAWING. ARCHITECTURAL DRAWINGS INDICATE DESIGN INTENT ONLY. BUILDER IS TO ENSURE THAT ALL CONSTRUCTION IS IN ACCORDANCE WITH ALL RELEVANT AUSTRALIAN STANDARDS, LEGISLATION, POLICIES, BUILDING CODE OF AUSTRALIA, DEVELOPMENT CONSENT AND ANY OTHER COUNCIL OR CERTIFIER'S REQUIREMENTS. DO NOT SCALE DRAWING. VERIFY ALL DIMENSIONS ON SITE. REPORT ANY DISCREPENCIES IN DOCUMENTATION TO ARCHITECT.

### DRAWING NO. A204 DRAWING TITLE GROUND FLOOR - GLS + CREATIVE ARTS ROOM

DRAWN BY

EM

NSW