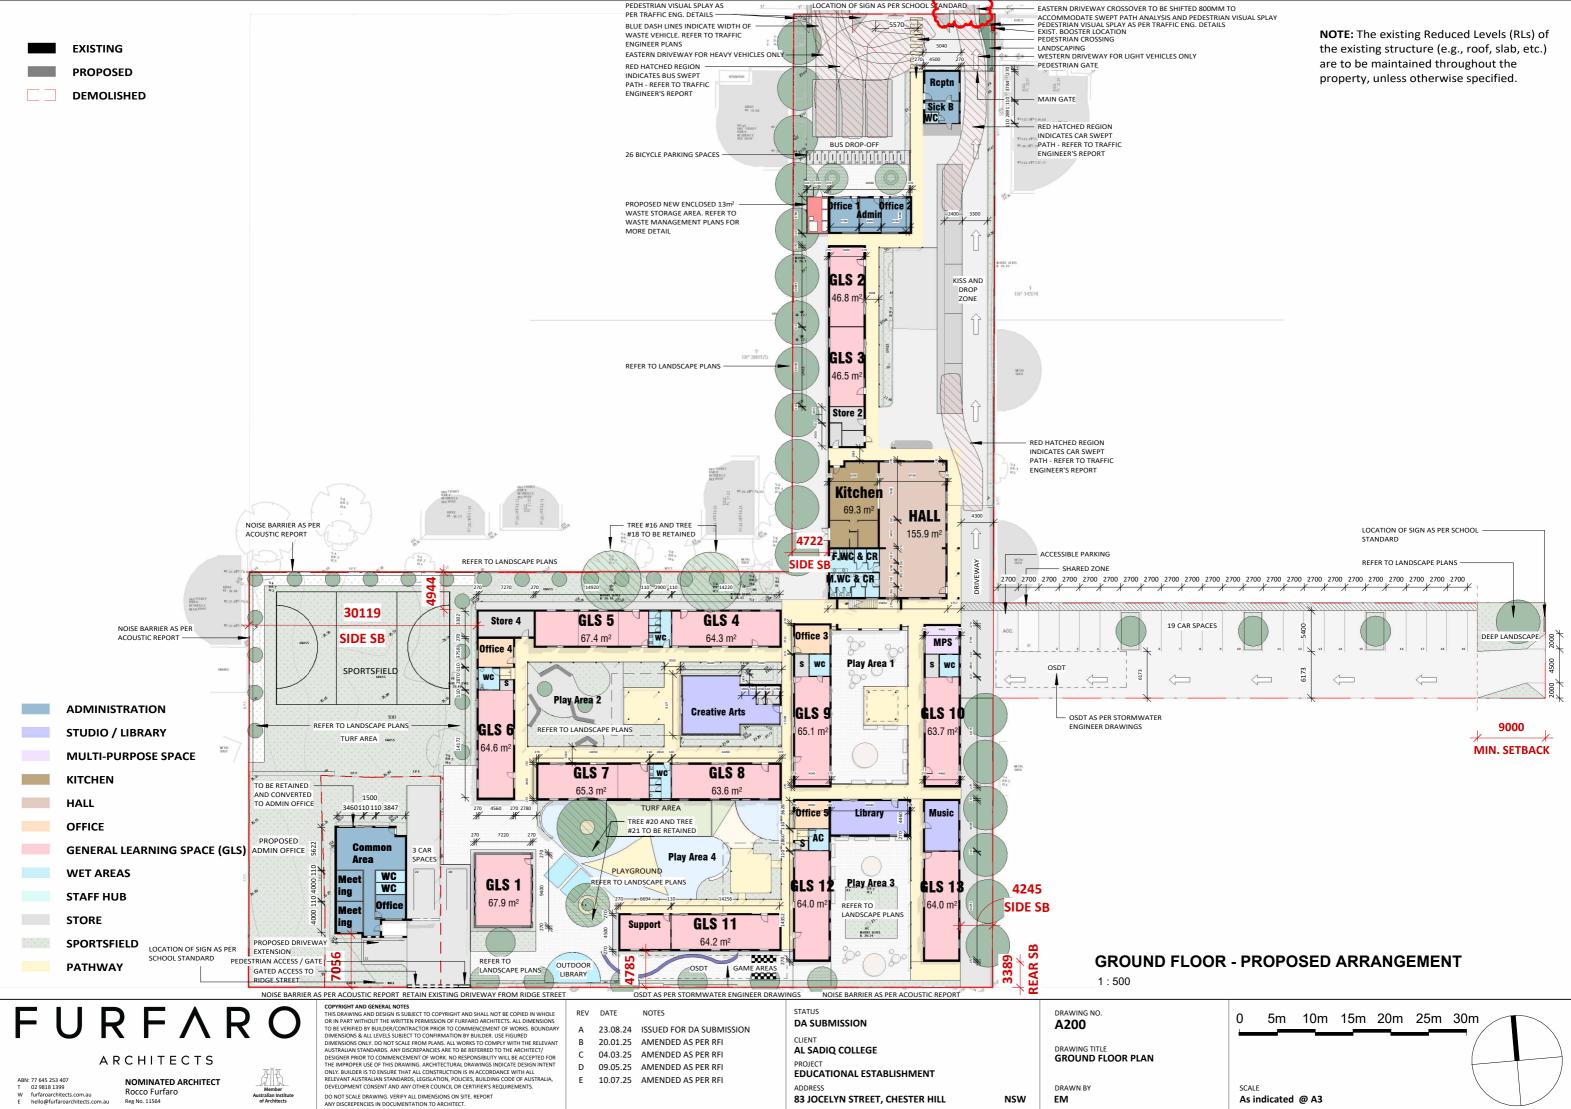

STATUS

DRAWN BY NSW

EM

| SC | AI | .E   |   |   |
|----|----|------|---|---|
| 1  | :  | 2000 | @ | A |

**NOTE:** The existing Reduced Levels (RLs) of the existing structure (e.g., roof, slab, etc.) are to be maintained throughout the property, unless otherwise specified.

| 0                     | 5m           | 10m | 15m | 20m | 25m | 30m |  |
|-----------------------|--------------|-----|-----|-----|-----|-----|--|
| SCALI<br><b>1 :</b> ! | ⊧<br>500 @ A | 3   |     |     |     |     |  |