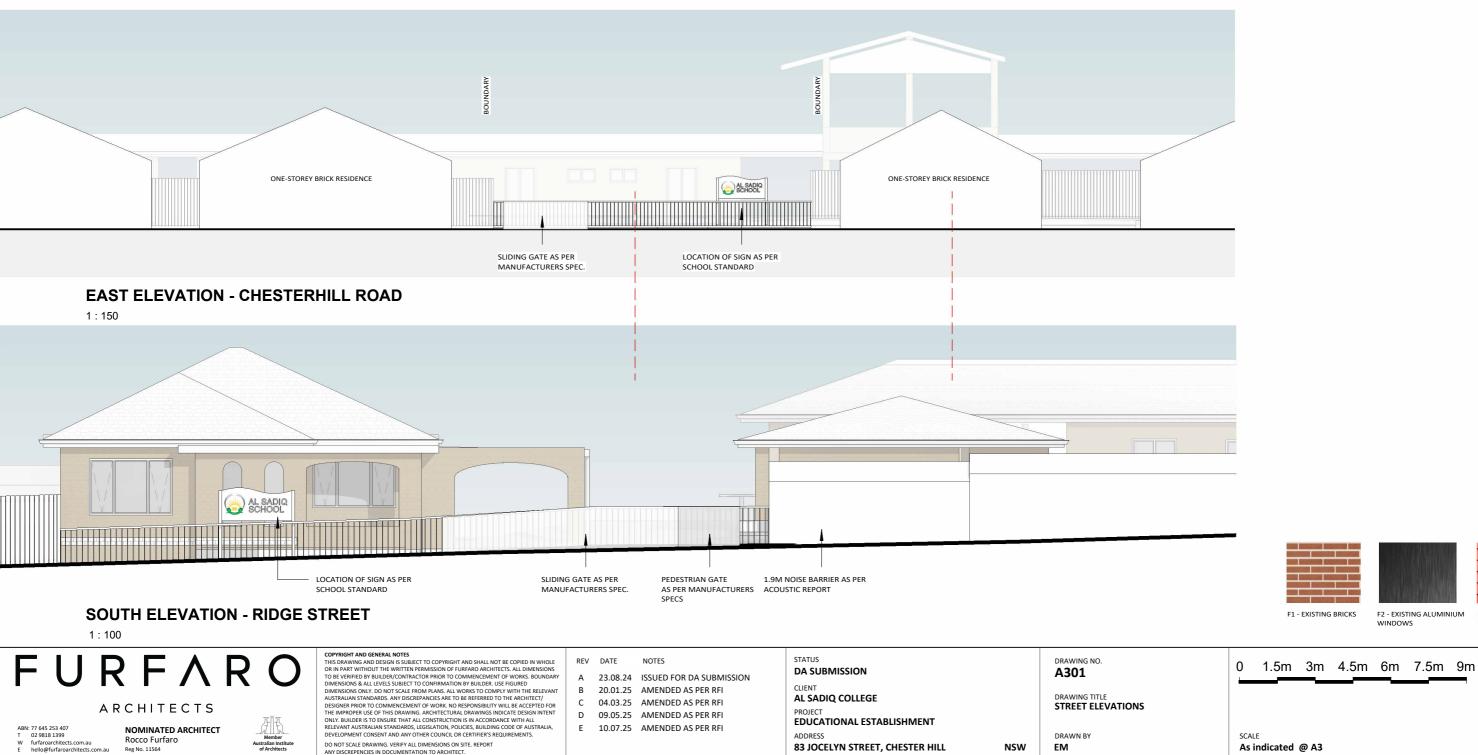

### **NOTIFICTION - EAST ELEVATION - CHESTERHILL ROAD**

1 : 150

COPYRIGHT AND GENERAL NOTES THIS DRAWING AND DESIGN IS SUBJECT TO COPYRIGHT AND SHALL NOT BE COPIED IN WHOLE OR IN PART WITHOUT THE WRITTEN PERMISSION OF FURARO ARCHITECTS. ALL DIMENSIONS TO BE VERIFIED BY BUILDER/CONTRACTOR PRIOR TO COMMENCEMENT OF WORKS. BOUNDARY DIMENSIONS & ALL LEVELS SUBJECT TO CONFIRMATION BY BUILDER. USE FIGURED DIMENSIONS ONLY. DO NOT SCALL FROM PLANS. ALL WORKS TO COMPLY WITH THE RELEVANT AUSTRALIAN STANDARDS. ANY DISCREPANCIES ARE TO BE REFERRED TO THE ARCHITECT/ DESIGNER PRIOR TO COMMENCEMENT OF WORK. NO RESPONSIBILITY WILL BE ACCEPTED FOR THE IMPROPER USE OF THIS DRAWING, ARCHITECTURAL DRAWINGS INDICATE DESIGN INTENT ONLY, BUILDER IS TO ENSURE THAT ALL CONSTRUCTION IS IN ACCORDANCE WITH ALL RELEVANT AUSTRALIAN STANDARDS, LEGISLATION, POLICIES, BUILDING CODE OF AUSTRALIA, DEVELOPMENT CONSENT AND ANY OTHER COUNCIL OR CERTIFIER'S REQUIREMENTS. DO NOT SCALE FRAWING: KINE REPORT DO NOT SCALE DRAWING. VERIFY ALL DIMENSIONS ON SITE. REPORT ANY DISCREPENCIES IN DOCUMENTATION TO ARCHITECT.