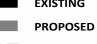

STATUS

DRAWN BY NSW

EM

| SC | AI | .E   |   |   |
|----|----|------|---|---|
| 1  | :  | 2000 | @ | A |

**NOTE:** The existing Reduced Levels (RLs) of the existing structure (e.g., roof, slab, etc.) are to be maintained throughout the property, unless otherwise specified.