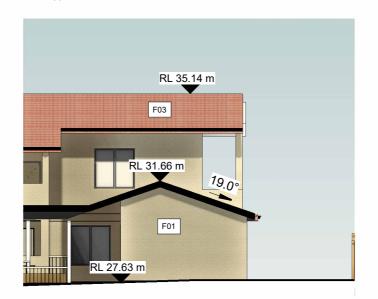

ER COUNCIL OR CERTIFIERS REQUIREMENTS.<br>DO NOT SCALE DRAWING. VERIFY ALL DIMENSIONS ON SITE. REPORT<br>ANY DISCREPENCIES IN DOCUMENTATION TO ARCHITECT.                                                                                                                                                                                                                                                                                                                       | ADDRESS 83 JOCELYN STREET, CHESTER HILL NSW                                                                                                                  | DRAWN BY                    |

# drawing no.

DRAWING TITLE BUILDING H ELEVATIONS





### **EAST ELEVATION - BUILDING I**

1 : 150



### NORTH ELEVATION - BUILDING I 1:150



### WEST ELEVATION - BUILDING I

1 : 150

FUR

ABN: 77 645 253 407 T 02 9818 1399 W furfaroarchitects.com.au E hello@furfaroarchitects.com.au

### SOUTH ELEVATION - BUILDING I 1:150

| ARCHITECTS<br>ARCHITECTS<br>MOMINATED ARCHITECT<br>Rocco Furfaro<br>Resources<br>Resources<br>Rocco Furfaro<br>Resources<br>Resources<br>Rocco Furfaro<br>Resources<br>Resources<br>Resources<br>Resources<br>Resources<br>Resources<br>Resources<br>Resources<br>Resources<br>Resources<br>Resources<br>Resources<br>Resources<br>Resources<br>Resources<br>Resources<br>Resources<br>Resources<br>Resources<br>Resources<br>Resources<br>Resources<br>Resources<br>Resources<br>Resources<br>Resources<br>Resources<br>Resources<br>Resources<br>Resources<br>Resources<br>Resources<br>Resources<br>Resources<br>Resources<br>Reso