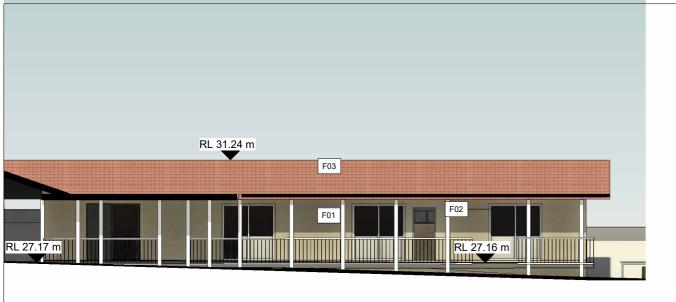

### **NORTH ELEVATION - BUILDING J**

1:150

**SOUTH ELEVATION - BUILDING J** 

1 : 150