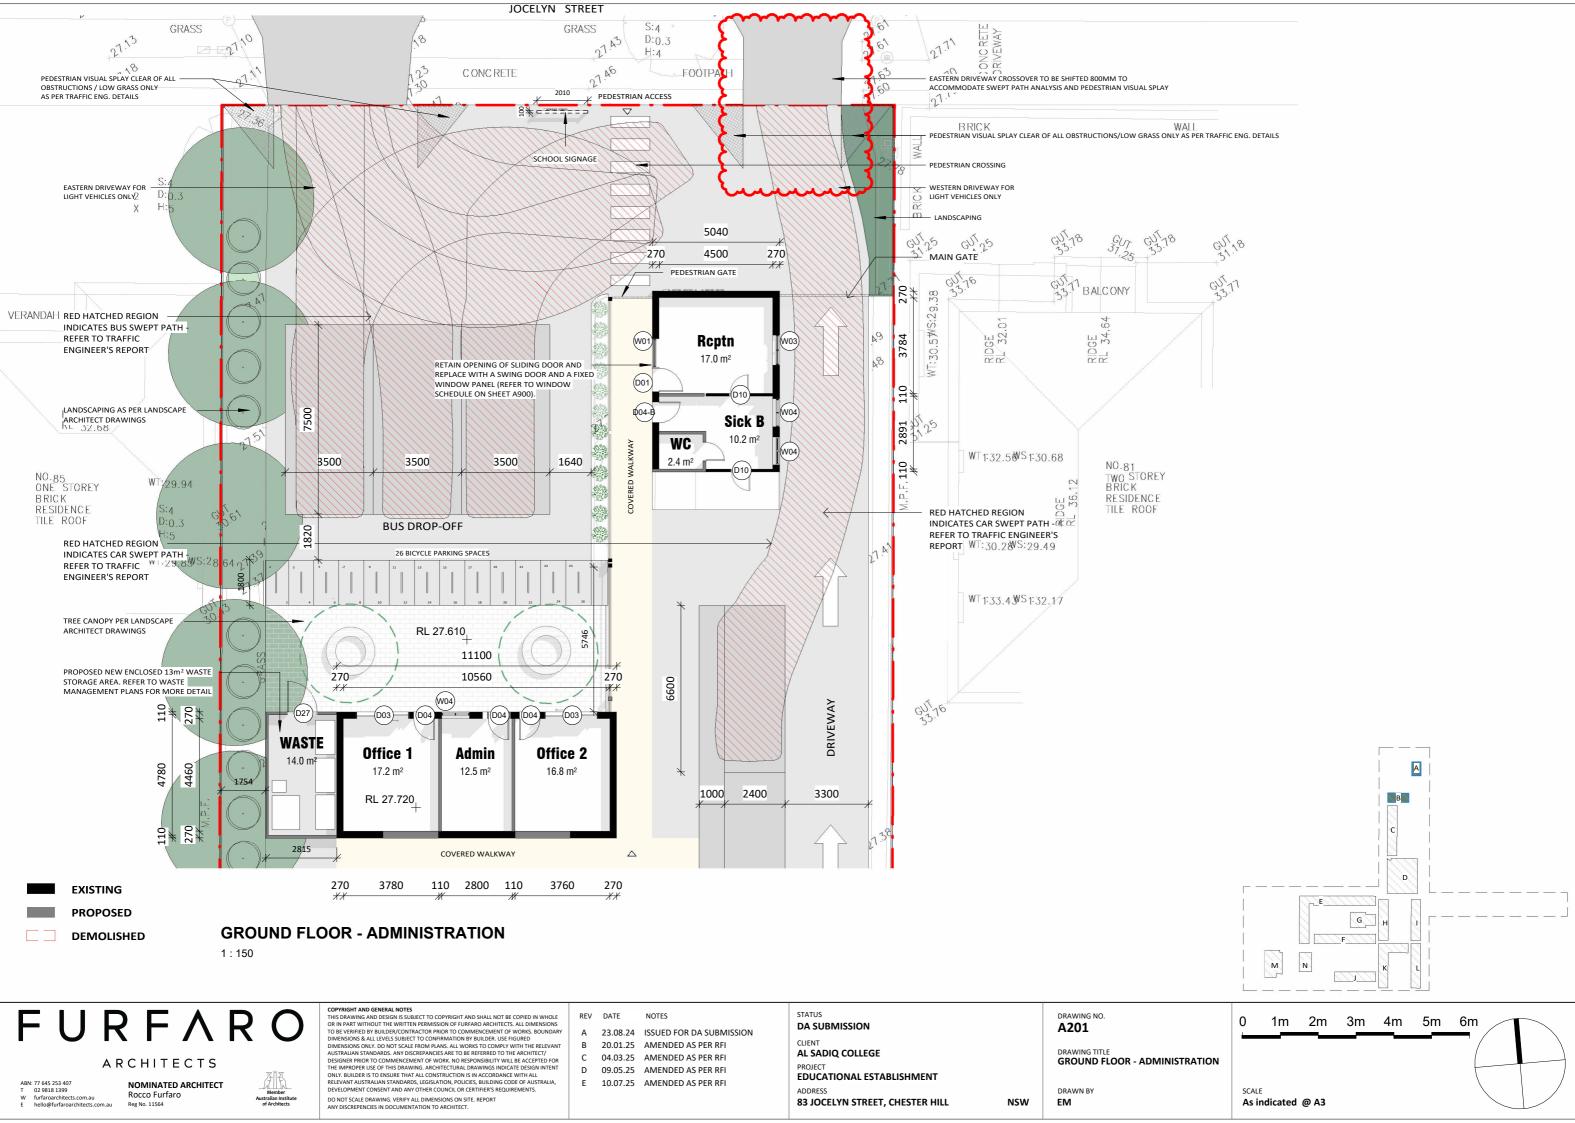

STATUS

DRAWN BY NSW

EM

| SC | AI | .E   |   |   |
|----|----|------|---|---|
| 1  | :  | 2000 | @ | A |

**NOTE:** The existing Reduced Levels (RLs) of the existing structure (e.g., roof, slab, etc.) are to be maintained throughout the property, unless otherwise specified.