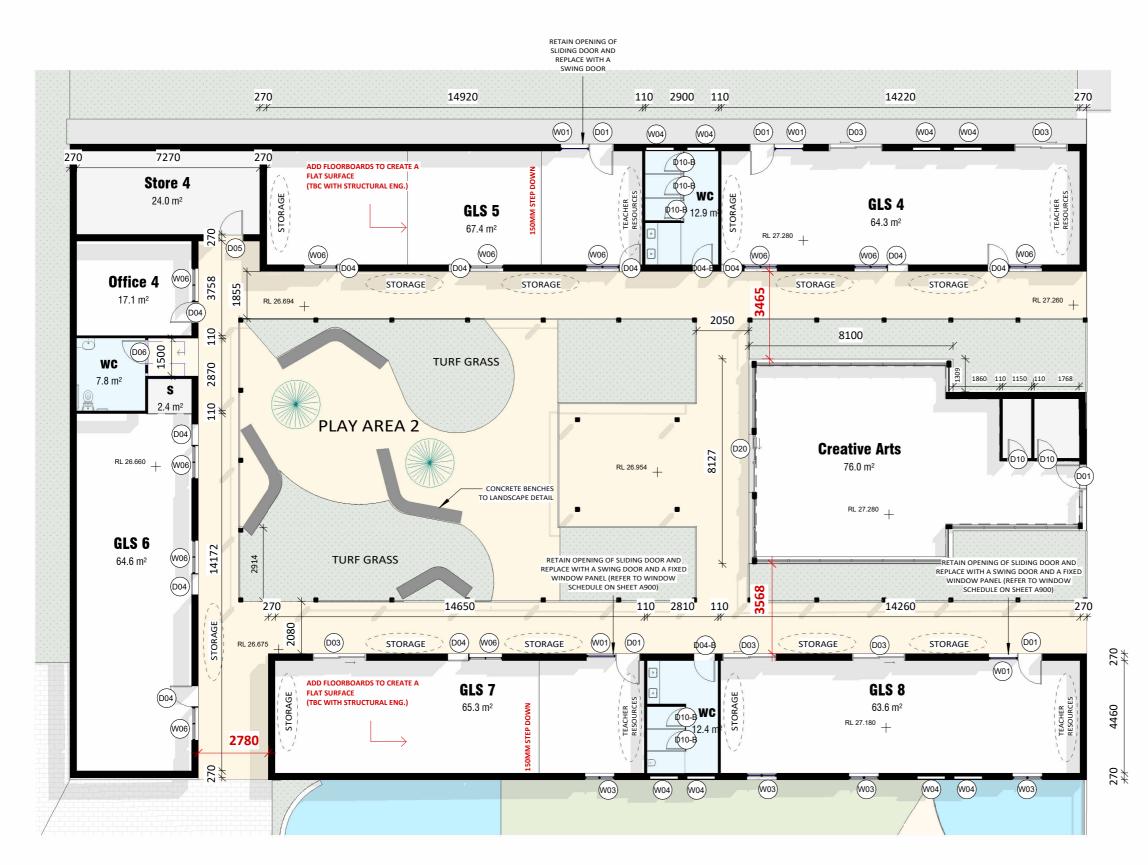

### **GROUND FLOOR - GLS + ARTS ROOM**

1:150

COPYRIGHT AND GENERAL NOTES THIS DRAWING AND DESIGN IS SUBJECT TO COPYRIGHT AND SHALL NOT BE COPIED IN WHOLE OR IN PART WITHOUT THE WRITTEN PERMISSION OF FURFARO ARCHITECTS. ALL DIMENSIONS TO BE VERIFIED BY BUILDER/CONTRACTOR PRIOR TO COMMENSEMENT OF WORKS. BOUNDARY DIMENSIONS & ALL LEVELS SUBJECT TO COMFIRMATION BY BUILDER. USE FIGURED DIMENSIONS ONLY. DO NOT SCALE FROM PLANS. ALL WORKS TO COMPLY WITH THE RELEVANT AUSTRALIAN STANDARDS. ANY DISCREPANCIES ARE TO BE REFERRED TO THE ARCHITECT/ AUSTRALIAN STANDARDS. ANY DISCREPANCIES ARE TO BE REFERRED TO THE ARCHITECT/ DESIGNER PRIOT O COMMENCEMENT OF WORK NO RESPONSIBILITY WILL BE ACCHITECT THE IMPROPER USE OF THIS DRAWING. ARCHITECTURAL DRAWINGS INDICATE DESIGN INTENT ONLY. BUILDER IS TO ENSURE THAT ALL CONSTRUCTION IS IN ACCORDANCE WITH ALL RELEVANT AUSTRALIAN STANDARDS, LEGISLATION, POLICIES, BUILDING CODE OF AUSTRALIA, DEVELOPMENT CONSENT AND ANY OTHER COUNCIL OR CERTIFIER'S REQUIREMENTS. DO NOT SCALE DRAWING. VERIFY ALL DIMENSIONS ON SITE. REPORT ANY DISCREPENCIES IN DOCUMENTATION TO ARCHITECT.

### DRAWING NO. A204 DRAWING TITLE GROUND FLOOR - GLS + CREATIVE ARTS ROOM

DRAWN BY

EM

NSW