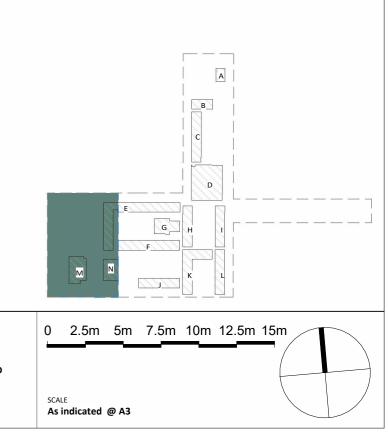

| 0                     | 5m      | 10m  | 15m | 20m | 25m | 30m |  |
|-----------------------|---------|------|-----|-----|-----|-----|--|
| SCALE<br><b>As in</b> | dicated | @ A3 |     |     |     |     |  |