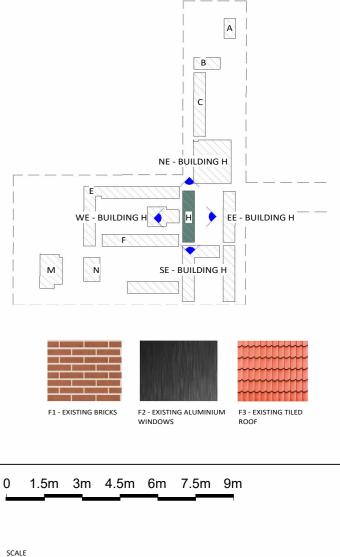

rfaroarchitects.com.au<br>E hello@furfaroarchitects.com.au | DEVELOPMENT CONSENT AND ANY OTHER COUNCIL OR CERTIFIERS REQUIREMENTS.<br>DO NOT SCALE DRAWING. VERIFY ALL DIMENSIONS ON SITE. REPORT<br>ANY DISCREPENCIES IN DOCUMENTATION TO ARCHITECT.                                                                                                                                                                                                                                                                                                                       | ADDRESS 83 JOCELYN STREET, CHESTER HILL NSW                                                                                                                  | DRAWN BY                    |

# drawing no.

DRAWING TITLE BUILDING H ELEVATIONS





### **EAST ELEVATION - BUILDING I**

1 : 150



### NORTH ELEVATION - BUILDING I 1:150



### WEST ELEVATION - BUILDING I

1 : 150

FUR

ABN: 77 645 253 407 T 02 9818 1399 W furfaroarchitects.com.au E hello@furfaroarchitects.com.au

### SOUTH ELEVATION - BUILDING I 1:150

| ARCHITECTS<br>ARCHITECTS<br>MOMINATED ARCHITECT<br>Rocco Furfaro<br>Resources<br>Resources<br>Rocco Furfaro<br>Resources<br>Resources<br>Rocco Furfaro<br>Resources<br>Resources<br>Resources<br>Resources<br>Resources<br>Resources<br>Resources<br>Resources<br>Resources<br>Resources<br>Resources<br>Resources<br>Resources<br>Resources<br>Resources<br>Resources<br>Resources<br>Resources<br>Resources<br>Resources<br>Resources<br>Resources<br>Resources<br>Resources<br>Resources<br>Resources<br>Resources<br>Resources<br>Res