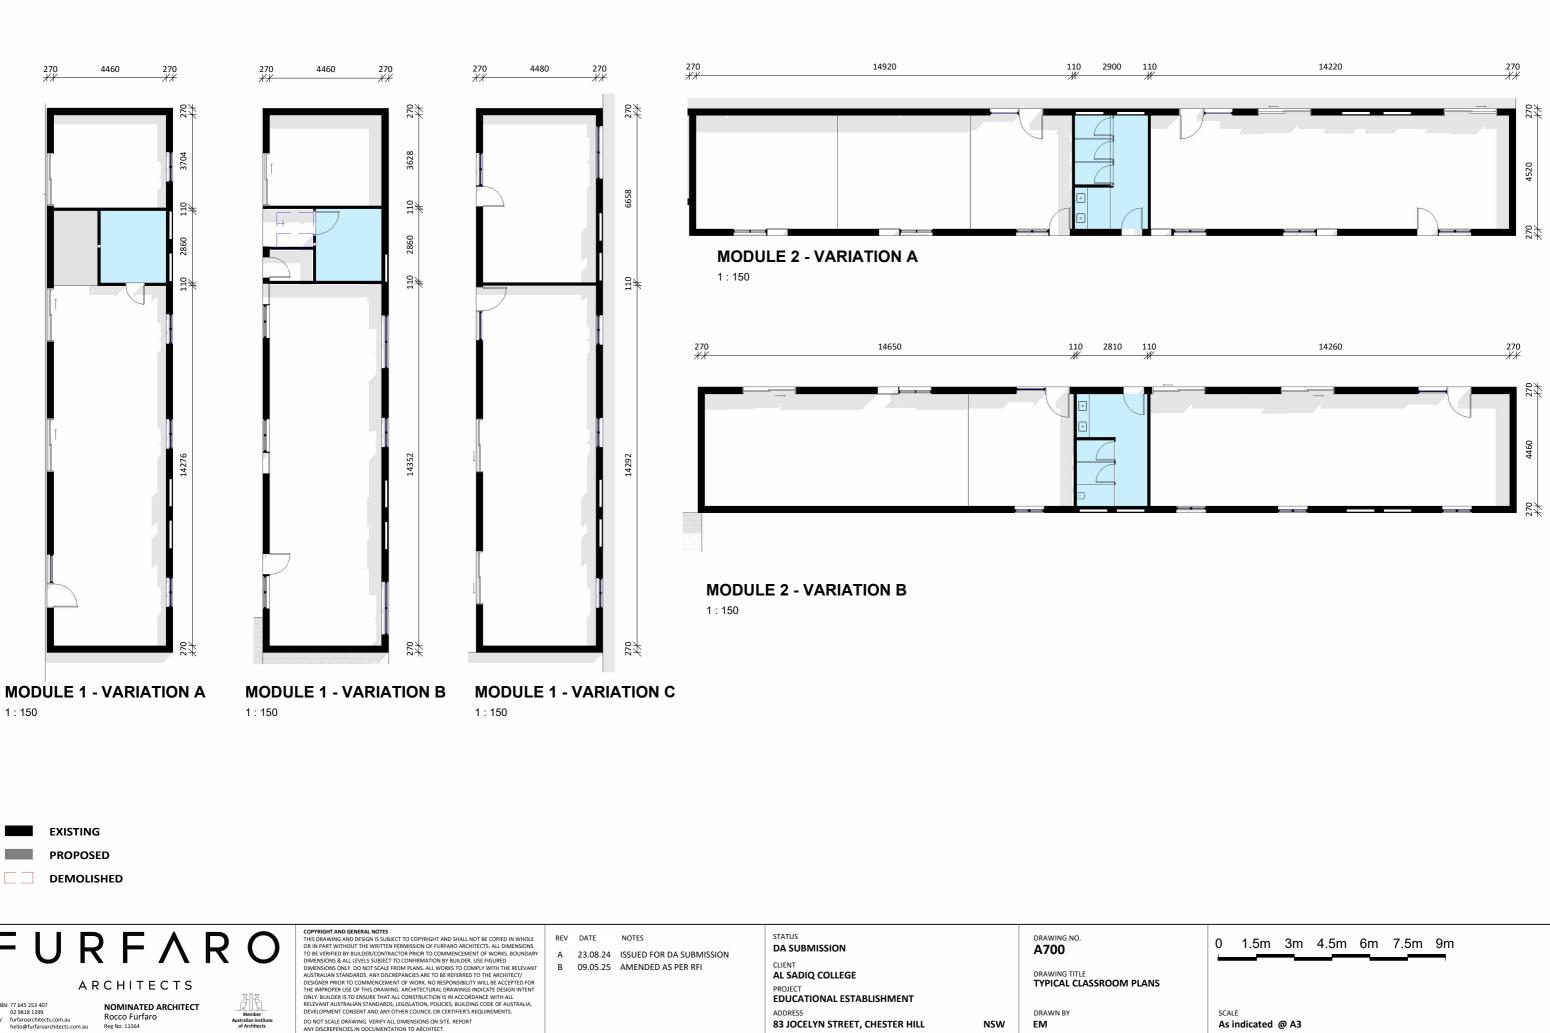

-----------------------------------------------------------------------------------------------------------------------------------------------------------------------------------------------------------------------------------------------------------------------------------------------------------------------------------------------------------------------------------------------------------------------------------------------------------------|--------------------------------------------------------------------------------------------------------------------------------|----------------------------------------------------------------------------------------------------------------------------|--------------------------------------------------------------------|





**SECTION BB** 













| ABN: 77 645 253 407              | NOMINATED ARCH |
|----------------------------------|----------------|
| T 02 9818 1399                   |                |
| W furfaroarchitects.com.au       | Rocco Furfaro  |
| E hello@furfaroarchitects.com.au | Reg No. 11564  |

Member Australian Institute of Architects

DO NOT SCALE DRAWING. VERIFY ALL DIMENSIONS ON SITE. REPORT ANY DISCREPENCIES IN DOCUMENTATION TO ARCHITECT.

ADDRESS

83 JOCELYN STREET, CHESTER HILL NSW

DRAWN BY

EM

| WINDOW SCHEDULE |                   |        |       |       |                   |  |  |
|-----------------|-------------------|--------|-------|-------|-------------------|--|--|
| Type Mark       | Sill              | Height | Width | Count | Phase Created     |  |  |
|                 |