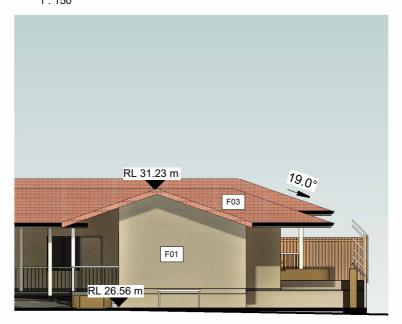

# NORTH ELEVATION - BUILDING M

### **EAST ELEVATION - BUILDING M** 1 : 150

# RL 31.23 m RL 31.10 m RL 30.44 m 2.0°

# **SOUTH ELEVATION - BUILDING M**

1 : 150

### WEST ELEVATION - BUILDING M 1 : 150

| FURFARO                                                                                                                                                                             | COPYRIGHT AND GENERAL NOTES<br>THIS DRAWING AND DESIGN IS SUBJECT TO COPYRIGHT AND SHALL NOT BE COPIED IN WHOLE<br>OR IN PART WITHOUT THE WRITEN PERMISSION OF FURFARO ARCHITECTS. ALL DIMENSIONS<br>TO BE VERIFIED BY BUILDER/CONTRACTOR PRIOR TO COMMENCEMENT OF WORKS. BOUNDARY<br>DIMENSIONS & ALL LEVELS SUBJECT TO COMFIRMATION BY BUILDER. USE FIGURED<br>DIMENSIONS ONLY. DO NOT SCALE FROM PLANS. ALL WORKS TO COMPLY WITH THE RELEVANT                                                                                                                                                                 | REV     DATE     NOTES     STATUS       A     23.08.24     ISSUED FOR DA SUBMISSION     DA SUBMISSION       B     20.01.25     AMENDED AS PER RFI     CLIENT | DRAWING NO.                                                |
|-------------------------------------------------------------------------------------------------------------------------------------------------------------------------------------|------------------------------------------------------------------------------------------------------------------------------------------------------------------------------------------------------------------------------------------------------------------------------------------------------------------------------------------------------------------------------------------------------------------------------------------------------------------------------------------------------------------------------------------------------------------------------------------------------------------|--------------------------------------------------------------------------------------------------------------------------------------------------------------|------------------------------------------------------------|
| A R C HITECTS<br>ABN: 77.645.253.407<br>T 02.9818.1399<br>W furfaroarchitects.com.au<br>E hello@furfaroarchitects.com.au<br>B NOMINATED ARCHITECT<br>Rocco Furfaro<br>Reg No. 11564 | AUSTRALIAN STANDARDS. ANY DISCREPANCIES ARE TO BE REFERRED TO THE ARCHITECT/<br>DESIGNER PRIOR TO COMMENCEMENT OF WORK. NO RESPONSIBILIT WILL BE ACCEPTED FOR<br>THE IMPROPER USE OF THIS DRAWING. ARCHITECTURAL DRAWINGS INDICATE DESIGN INTENT<br>ONLY, BUILDER IS TO ENSURE THAT ALL CONSTRUCTION IS IN ACCORDANCE WITH ALL<br>RELEVANT AUSTRALIAN STANDARDS, LEGISLATION, POLICIES, BUILDING CODE OF AUSTRALIA,<br>DEVELOPMENT CONSENT AND ANY OTHER COUNCIL OR CERTIFIER'S REQUIREMENTS.<br>DO NOT SCALE DRAWING. VENIFY ALL DIMENSIONS ON SITE. REPORT<br>ANY DISCREPENCIES IN DOCUMENTATION TO ARCHITECT. | C 09.05.25 AMENDED AS PER RFI<br>PROJECT<br>EDUCATIONAL ESTABLISHMENT<br>ADDRESS<br>83 JOCELYN STREET, CHESTER HILL NS                                       | DRAWING TITLE<br>BUILDING M ELEVATIONS<br>DRAWN BY<br>W EM |