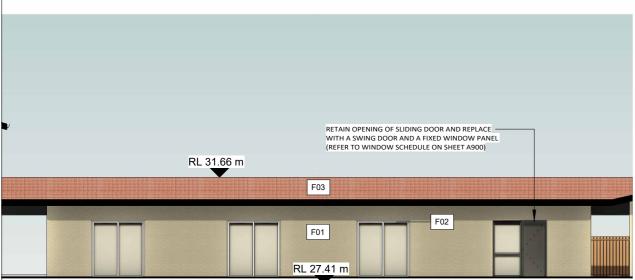

## **NORTH ELEVATION - BUILDING F**

RL 32.51 m RL 31.21 m RL 30.80 m RL 30.65 m F03 F01 RL 26.78 m RL 26.55 m

**SOUTH ELEVATION - BUILDING F** 

1 : 150

| FURFARO                                                                                                                        | COPYRIGHT AND GENERAL NOTES<br>THIS DRAWING AND DESIGN IS SUBJECT TO COPYRIGHT AND SHALL NOT BE COPIED IN WHOLE<br>OR IN PART WITHOUT THE WRITEN PERMISSION OF FURFARO ARCHITECTS. ALL DIMENSIONS<br>TO BE VRRIHED BY BUILDER/CONTRACTOR PRIOR TO COMMENCEMENT OF WORKS. BOUNDARY<br>DIMENSIONS & ALL LEVELS SUBJECT TO CONFIRMATION BY BUILDER. USE FIGURED<br>DIMENSIONS ONLY. DO NOT SCALE FROM PLANS. ALL WORKS TO COMPLY WITH THE RELEVANT                                                                                                                                                                 | REVDATENOTESA23.08.24ISSUED FOR DA SUBMISSIONB20.01.25AMENDED AS PER RFI | STATUS<br>DA SUBMISSION<br>CLIENT                                                              | DRAWING NO.                                              |
|--------------------------------------------------------------------------------------------------------------------------------|-----------------------------------------------------------------------------------------------------------------------------------------------------------------------------------------------------------------------------------------------------------------------------------------------------------------------------------------------------------------------------------------------------------------------------------------------------------------------------------------------------------------------------------------------------------------------------------------------------------------|--------------------------------------------------------------------------|------------------------------------------------------------------------------------------------|----------------------------------------------------------|
| A R C H I T E C T S<br>ABN: 77 645 253 407<br>T 02 9818 1399<br>W furfaroarchitects.com.au<br>E hello@furfaroarchitects.com.au | AUSTRALIAN STANDARDS. ANY DISCREPANCIES ARE TO BE REFERRED TO THE ARCHITECT/<br>DESIGNER PRING TO COMMENCEMENT OF WORK. NO RESPONSIBILIT WILL BE ACCEPTED FOR<br>THE IMPROPER USE OF THIS DRAWING, ARCHITECTURAL DRAWINGS INDICATE DESIGN INTENT<br>ONLY. BUILDER IS TO ENSURE THAT ALL CONSTRUCTION IS IN ACCORDANCE WITH ALL<br>RELEVANT AUSTRALIAN STANDARDS, LEGISLATION, POLICIES, BUILDING CODE OF AUSTRALIA,<br>DEVELOPMENT CONSENT AND ANY OTHER CONCIL OR CERTIFICE'S REQUIREMENTS.<br>DO NOT SCALE DRAWING. VERIFY ALL DIMENSIONS ON SITE. REPORT<br>ANY DISCREPENCIES IN DOCUMENTATION TO ARCHITECT. | C 09.05.25 AMENDED AS PER RFI                                            | AL SADIQ COLLEGE PROJECT EDUCATIONAL ESTABLISHMENT ADDRESS 83 JOCELYN STREET, CHESTER HILL NSW | DRAWING TITLE<br>BUILDING F ELEVATIONS<br>DRAWN BY<br>EM |