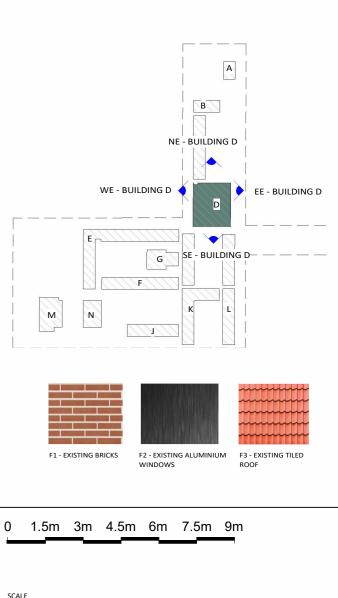

# NORTH ELEVATION - BUILDING D

1:150

RL 35.14 m

NGL

### **EAST ELEVATION - BUILDING D**

1 : 150

SOUTH ELEVATION - BUILDING D 1:150

### **BUILDING D - WEST ELEVATION**

1:150

RL 27.01 m

**SOUTH ELEVATION - BUILDING E** 1:150

RL 26.77 m

### **NORTH ELEVATION - JOCELYN STREET FRONTAGE**

F3 - EXISTING TILED ROOF