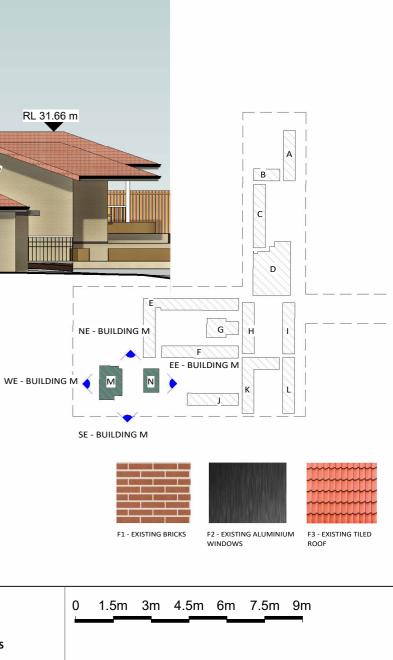

### DRAWING NO. A314

DRAWING TITLE BUILDING L ELEVATIONS

DRAWN BY EM

NSW

RL 31.10 m 26.20 25.0° 

# NORTH ELEVATION - BUILDING M

### **EAST ELEVATION - BUILDING M** 1 : 150

# RL 31.23 m RL 31.10 m RL 30.44 m 2.0°

# **SOUTH ELEVATION - BUILDING M**

1 : 150

### WEST ELEVATION - BUILDING M 1 : 150

| FURFARO                                                                                                                                                                             | COPYRIGHT AND GENERAL NOTES<br>THIS DRAWING AND DESIGN IS SUBJECT TO COPYRIGHT AND SHALL NOT BE COPIED IN WHOLE<br>OR IN PART WITHOUT THE WRITEN PERMISSION OF FURFARO ARCHITECTS. ALL DIMENSIONS<br>TO BE VERIFIED BY BUILDER/CONTRACTOR PRIOR TO COMMENCEMENT OF WORKS. BOUNDARY<br>DIMENSIONS & ALL LEVELS SUBJECT TO COMFIRMATION BY BUILDER. USE FIGURED<br>DIMENSIONS ONLY. DO NOT SCALE FROM PLANS. ALL WORKS TO COMPLY WITH THE RELEVANT                                                                                                                                                                 | REV     DATE     NOTES     STATUS       A     23.08.24     ISSUED FOR DA SUBMISSION     DA SUBMISSION       B     20.01.25     AMENDED AS PER RFI     CLIENT | DRAWING NO.                                                |
|-------------------------------------------------------------------------------------------------------------------------------------------------------------------------------------|------------------------------------------------------------------------------------------------------------------------------------------------------------------------------------------------------------------------------------------------------------------------------------------------------------------------------------------------------------------------------------------------------------------------------------------------------------------------------------------------------------------------------------------------------------------------------------------------------------------|--------------------------------------------------------------------------------------------------------------------------------------------------------------|------------------------------------------------------------|
| A R C HITECTS<br>ABN: 77.645.253.407<br>T 02.9818.1399<br>W furfaroarchitects.com.au<br>E hello@furfaroarchitects.com.au<br>B NOMINATED ARCHITECT<br>Rocco Furfaro<br>Reg No. 11564 | AUSTRALIAN STANDARDS. ANY DISCREPANCIES ARE TO BE REFERRED TO THE ARCHITECT/<br>DESIGNER PRIOR TO COMMENCEMENT OF WORK. NO RESPONSIBILIT WILL BE ACCEPTED FOR<br>THE IMPROPER USE OF THIS DRAWING. ARCHITECTURAL DRAWINGS INDICATE DESIGN INTENT<br>ONLY, BUILDER IS TO ENSURE THAT ALL CONSTRUCTION IS IN ACCORDANCE WITH ALL<br>RELEVANT AUSTRALIAN STANDARDS, LEGISLATION, POLICIES, BUILDING CODE OF AUSTRALIA,<br>DEVELOPMENT CONSENT AND ANY OTHER COUNCIL OR CERTIFIER'S REQUIREMENTS.<br>DO NOT SCALE DRAWING. VENIFY ALL DIMENSIONS ON SITE. REPORT<br>ANY DISCREPENCIES IN DOCUMENTATION TO ARCHITECT. | C 09.05.25 AMENDED AS PER RFI<br>PROJECT<br>EDUCATIONAL ESTABLISHMENT<br>ADDRESS<br>83 JOCELYN STREET, CHESTER HILL NS                                       | DRAWING TITLE<br>BUILDING M ELEVATIONS<br>DRAWN BY<br>W EM |