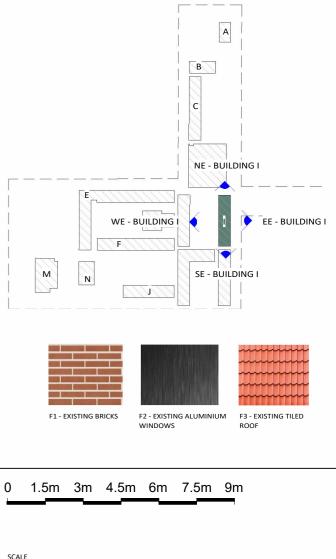

--------------------------------------------------------------------------------------------------------------------------------------------------------------------------------------------------------------------------------------------------------------------------------------------------------------------------------------------------------------------------------------------------------------------------------------------------------------|--------|----------|-------------------------------------------------------------------------------|---------------------------------------------------------------------------------------------------------------------------------------------|-----|------------------------------------------------------------------------------------------------------|







### **NORTH ELEVATION - BUILDING J**

1:150







**SOUTH ELEVATION - BUILDING J** 

1 : 150

#### WEST ELEVATION - BUILDING J 1:150

FURFARO ARCHITECTS Member Australian Institute of Architects ABN: 77 645 253 407 T 02 9818 1399 NOMINATED ARCHITECT Rocco Furfaro W furfaroarchitects.com.au E hello@furfaroarchitects.com.au Reg No. 11564

COPYRIGHT AND GENERAL NOTES THIS DRAWING AND DESIGN IS SUBJECT TO COPYRIGHT AND SHALL NOT BE COPIED IN WHOLE OR IN PART WITHOUT THE WRITTEN PERMISSION OF FURARO ARCHITECTS. ALL DIMENSIONS TO BE VERIFIED BY BUILDER/CONTRACTOR PRIOR TO COMMENCEMENT OF WORKS. BOUNDARY DIMENSIONS & ALL LEVELS SUBJECT TO CONFIRMATION BY BUILDER. USE FIGURED DIMENSIONS ONLY. DO NOT SCALL FROM PLANS. ALL WORKS TO COMPLY WITH THE RELEVANT AUSTRALIAN STANDARDS. ANY DISCREPANC