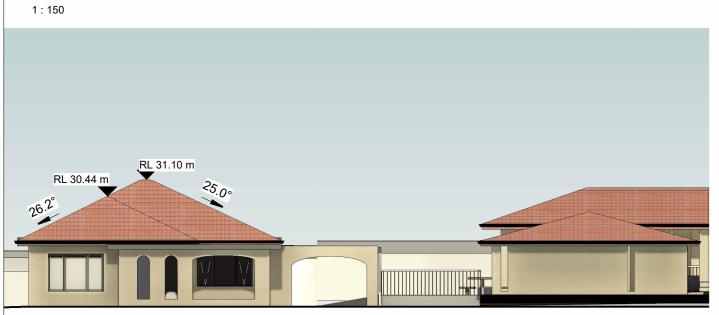

## **NOTIFICATION - NORTH ELEVATION - JOCELYN STREET FRONTAGE**

1 : 150

### **NOTIFICTION - EAST ELEVATION - CHESTERHILL ROAD**

1 : 150

COPYRIGHT AND GENERAL NOTES THIS DRAWING AND DESIGN IS SUBJECT TO COPYRIGHT AND SHALL NOT BE COPIED IN WHOLE OR IN PART WITHOUT THE WRITTEN PERMISSION OF FURARO ARCHITECTS. ALL DIMENSIONS TO BE VERIFIED BY BUILDER/CONTRACTOR PRIOR TO COMMENCEMENT OF WORKS. BOUNDARY DIMENSIONS & ALL LEVELS SUBJECT TO CONFIRMATION BY BUILDER. USE FIGURED DIMENSIONS ONLY. DO NOT SCALL FROM PLANS. ALL WORKS TO COMPLY WITH THE RELEVANT AUSTRALIAN STANDARDS. ANY DISCREPANCIES ARE TO BE REFERRED TO THE ARCHITECT/ DESIGNER PRIOR TO COMMENCEMENT OF WORK. NO RESPONSIBILITY WILL BE ACCEPTED FOR THE IMPROPER USE OF THIS DRAWING, ARCHITECTURAL DRAWINGS INDICATE DESIGN INTENT ONLY, BUILDER IS TO ENSURE THAT ALL CONSTRUCTION IS IN ACCORDANCE WITH ALL RELEVANT AUSTRALIAN STANDARDS, LEGISLATION, POLICIES, BUILDING CODE OF AUSTRALIA, DEVELOPMENT CONSENT AND ANY OTHER COUNCIL OR CERTIFIER'S REQUIREMENTS. DO NOT SCALE FRAWING: KINE REPORT DO NOT SCALE DRAWING. VERIFY ALL DIMENSIONS ON SITE. REPORT ANY DISCREPENCIES IN DOCUMENTATION TO ARCHITECT.